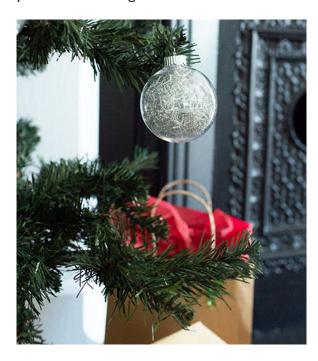

## **ORNAMENT**

A super quick and fun way to add sparkle to your holiday décor!

Yarn filled ornaments are a great project for children to do – just be sure to provide adult supervision for the littlest ones when removing and attaching the ornament cap.

Simply open the cap of the ornament, fill the ornament with a length of yarn, then replace the cap. One ball of yarn will fill multiple ornaments.

The ornaments can be hung on your tree or arrange a few in a bowl or basket!