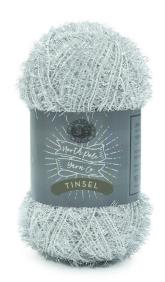

### **MATERIALS**

LION BRAND® NORTH POLE YARN CO: TINSEL (Art. #965)
#150 Silver 1 ball

## ADDITIONAL MATERIALS

Clear plastic fillable ornament