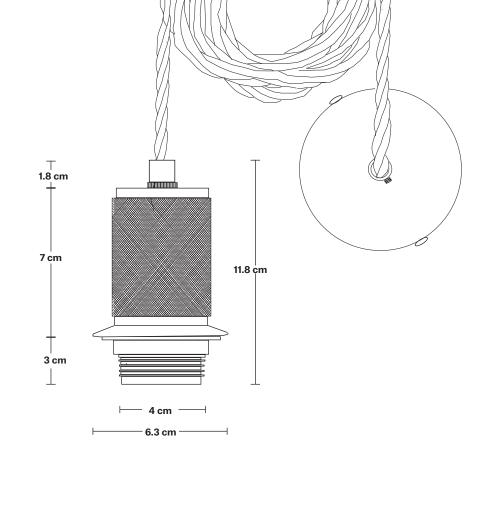

### Knurled Edison Cord Set ES E27 Bulb Holder - Ring & Fabric Flex

**Bulb Required:** Standard screw (E27) fitting, max 40W.

Weight: 0.3 kg

| Product Code: KN-ECS |  |
|----------------------|--|
| FIGURE COUE. NN-LOS  |  |
| FIGURE OULC. NIN LOO |  |

Finishes: Brass, Pewter, Black.

Ready to be installed, installation required.

Wall mount screws not included.

Flex: 1m Black Twisted Fabric Flex.

Ceiling Rose: Brass, Pewter, Black.

- **H:** 11.1 cm x **W:** 6.3 cm x **D:** 6.3 cm
- Bulb Holder Diameter: 6.3 cm / 2.5"
- Bulb Holder Height: 11.8 cm / 4.3"
- Ceiling Rose Diameter: 8 cm / 3.1"
- Ceiling Rose Height: 2 cm / 0.8"