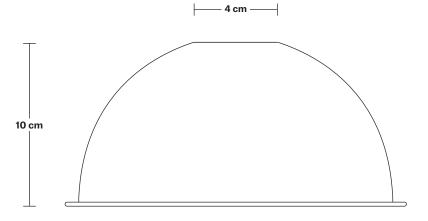

# **Knurled Dome Pendant Light - 8 Inch**

| SPECIFICATIONS                                                                                                                               | INFORMATION                                                              | DIMENSIONS                                            |
|----------------------------------------------------------------------------------------------------------------------------------------------|--------------------------------------------------------------------------|-------------------------------------------------------|
| We meet all UK and EU lighting and                                                                                                           | Product Code: KN-DP8                                                     | <b>H:</b> 18.3 cm x <b>W:</b> 20 cm x <b>D:</b> 20 cm |
| safety regulations.                                                                                                                          | Finishes: Brass, Pewter, Copper, Pewter & Copper, Pewter & Brass, Black. | Shade Diameter: 20 cm / 8"                            |
| Our products are hand finished to ensure an<br>authentic vintage look and therefore the may<br>vary slightly from those shown in the images. |                                                                          | Shade Height: 10 cm / 4"                              |
|                                                                                                                                              | Ready to be installed, installation required.                            |                                                       |
| Bulb Required: Standard screw (E27) fitting, max 40W.                                                                                        | Wall mount screws not included.                                          | Holder Diameter: 6.3 cm / 2.5"                        |
|                                                                                                                                              | - Flex: 1m Black Twisted Fabric Flex.                                    | Holder Height: 11.8 cm / 4.3"                         |
| Shade Weight: 0.4 kg                                                                                                                         |                                                                          | Ceiling Rose Diameter: 8 cm / 3.1"                    |
| Holder Weight: 0.3 kg                                                                                                                        | - Holder Finishes: Brass, Pewter, Black.                                 | Ceiling Rose Height: 2 cm / 0.8"                      |
| Maximum Weight: 0.7 kg                                                                                                                       | -                                                                        |                                                       |
|                                                                                                                                              | _                                                                        |                                                       |

Weight: 0.4 kg

**Finishes:** Brass, Pewter, Copper, Copper & Pewter, Brass & Pewter.

INDUSTVILLE

Product Code: D8-SO

H: 10 cm x W: 20 cm x D: 20 cm

Shade Diameter: 20 cm / 8"

Shade Height: 10 cm / 4"