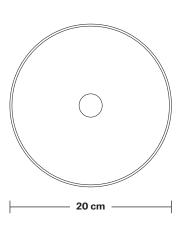

# **Knurled Dome Pendant Light - 8 Inch**

| SPECIFICATIONS                                                                                                                               | INFORMATION                                                              | DIMENSIONS                                            |
|----------------------------------------------------------------------------------------------------------------------------------------------|--------------------------------------------------------------------------|-------------------------------------------------------|
| We meet all UK and EU lighting and                                                                                                           | Product Code: KN-DP8                                                     | <b>H:</b> 18.3 cm x <b>W:</b> 20 cm x <b>D:</b> 20 cm |
| safety regulations.                                                                                                                          | Finishes: Brass, Pewter, Copper, Pewter & Copper, Pewter & Brass, Black. | Shade Diameter: 20 cm / 8"                            |
| Our products are hand finished to ensure an<br>authentic vintage look and therefore the may<br>vary slightly from those shown in the images. |                                                                          | Shade Height: 10 cm / 4"                              |
|                                                                                                                                              | Ready to be installed, installation required.                            |                                                       |
| Bulb Required: Standard screw (E27) fitting, max 40W.                                                                                        | Wall mount screws not included.                                          | Holder Diameter: 6.3 cm / 2.5"                        |
|                                                                                                                                              | - Flex: 1m Black Twisted Fabric Flex.                                    | Holder Height: 11.8 cm / 4.3"                         |
| Shade Weight: 0.4 kg                                                                                                                         |                                                                          | Ceiling Rose Diameter: 8 cm / 3.1"                    |
| Holder Weight: 0.3 kg                                                                                                                        | - Holder Finishes: Brass, Pewter, Black.                                 | Ceiling Rose Height: 2 cm / 0.8"                      |
| Maximum Weight: 0.7 kg                                                                                                                       | -                                                                        |                                                       |
|                                                                                                                                              | _                                                                        |                                                       |

Weight: 0.4 kg

**Finishes:** Brass, Pewter, Copper, Copper & Pewter, Brass & Pewter.

INDUSTVILLE

Product Code: D8-SO

H: 10 cm x W: 20 cm x D: 20 cm

Shade Diameter: 20 cm / 8"

Shade Height: 10 cm / 4"