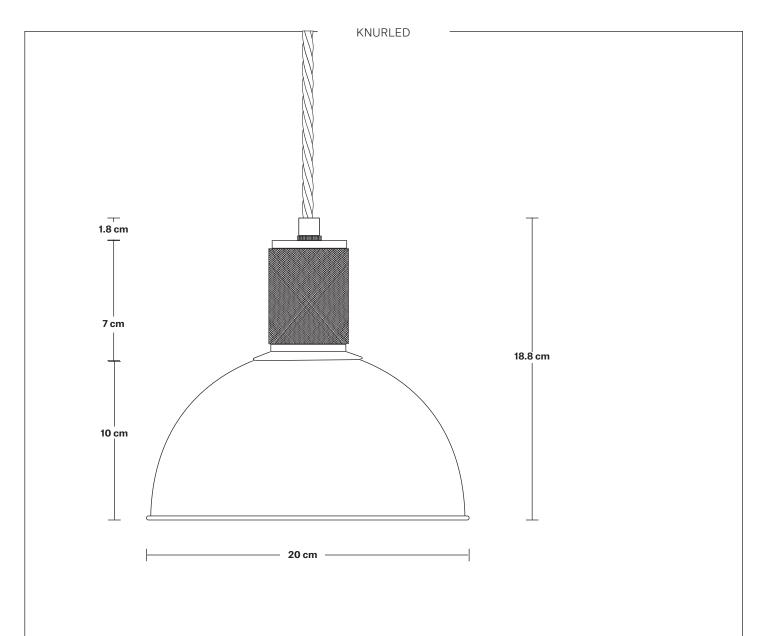

# **Knurled Dome Pendant Light - 8 Inch**

| SPECIFICATIONS                                                                                                                               | INFORMATION                                                              | DIMENSIONS                                            |
|----------------------------------------------------------------------------------------------------------------------------------------------|--------------------------------------------------------------------------|-------------------------------------------------------|
| We meet all UK and EU lighting and                                                                                                           | Product Code: KN-DP8                                                     | <b>H:</b> 18.3 cm x <b>W:</b> 20 cm x <b>D:</b> 20 cm |
| safety regulations.                                                                                                                          | Finishes: Brass, Pewter, Copper, Pewter & Copper, Pewter & Brass, Black. | Shade Diameter: 20 cm / 8"                            |
| Our products are hand finished to ensure an<br>authentic vintage look and therefore the may<br>vary slightly from those shown in the images. |                                                                          | Shade Height: 10 cm / 4"                              |
|                                                                                                                                              | Ready to be installed, installation required.                            |                                                       |
| Bulb Required: Standard screw (E27) fitting, max 40W.                                                                                        | Wall mount screws not included.                                          | Holder Diameter: 6.3 cm / 2.5"                        |
|                                                                                                                                              | - Flex: 1m Black Twisted Fabric Flex.                                    | Holder Height: 11.8 cm / 4.3"                         |
| Shade Weight: 0.4 kg                                                                                                                         |                                                                          | Ceiling Rose Diameter: 8 cm / 3.1"                    |
| Holder Weight: 0.3 kg                                                                                                                        | - Holder Finishes: Brass, Pewter, Black.                                 | Ceiling Rose Height: 2 cm / 0.8"                      |
| Maximum Weight: 0.7 kg                                                                                                                       | -                                                                        |                                                       |
|                                                                                                                                              | _                                                                        |                                                       |