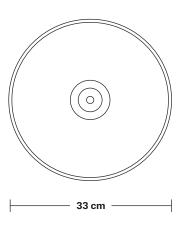

# Dome - 13 Inch

| SPECIFICATIONS                                                                                                                               | INFORMATION                                                                                                | DIMENSIONS                                          |
|----------------------------------------------------------------------------------------------------------------------------------------------|------------------------------------------------------------------------------------------------------------|-----------------------------------------------------|
| We meet all UK and EU lighting and safety regulations.                                                                                       | Product Code: D13-SO<br>Finishes: Brass, Pewter, Light Pewter, Copper,<br>Copper & Pewter, Brass & Pewter. | <b>H:</b> 21 cm x <b>W:</b> 33 cm x <b>D:</b> 33 cm |
| Our products are hand finished to ensure an<br>authentic vintage look and therefore the may<br>vary slightly from those shown in the images. |                                                                                                            | Shade Diameter: 33 cm / 13"                         |
|                                                                                                                                              |                                                                                                            | Shade Height: 21 cm / 8.3"                          |
| Weight: 1.1kg                                                                                                                                | -                                                                                                          |                                                     |
|                                                                                                                                              | -                                                                                                          |                                                     |
|                                                                                                                                              | · · · · · · · · · · · · · · · · · · ·                                                                      |                                                     |
|                                                                                                                                              |                                                                                                            |                                                     |