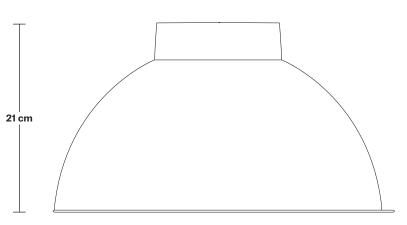

# Dome - 13 Inch

| SPECIFICATIONS                                                                                                                               | INFORMATION                                                                                                | DIMENSIONS                                          |
|----------------------------------------------------------------------------------------------------------------------------------------------|------------------------------------------------------------------------------------------------------------|-----------------------------------------------------|
| We meet all UK and EU lighting and safety regulations.                                                                                       | Product Code: D13-SO<br>Finishes: Brass, Pewter, Light Pewter, Copper,<br>Copper & Pewter, Brass & Pewter. | <b>H:</b> 21 cm x <b>W:</b> 33 cm x <b>D:</b> 33 cm |
| Our products are hand finished to ensure an<br>authentic vintage look and therefore the may<br>vary slightly from those shown in the images. |                                                                                                            | Shade Diameter: 33 cm / 13"                         |
|                                                                                                                                              |                                                                                                            | Shade Height: 21 cm / 8.3"                          |
| Weight: 1.1kg                                                                                                                                | -                                                                                                          |                                                     |
|                                                                                                                                              | -                                                                                                          |                                                     |
|                                                                                                                                              | · · · · · · · · · · · · · · · · · · ·                                                                      |                                                     |
|                                                                                                                                              |                                                                                                            |                                                     |