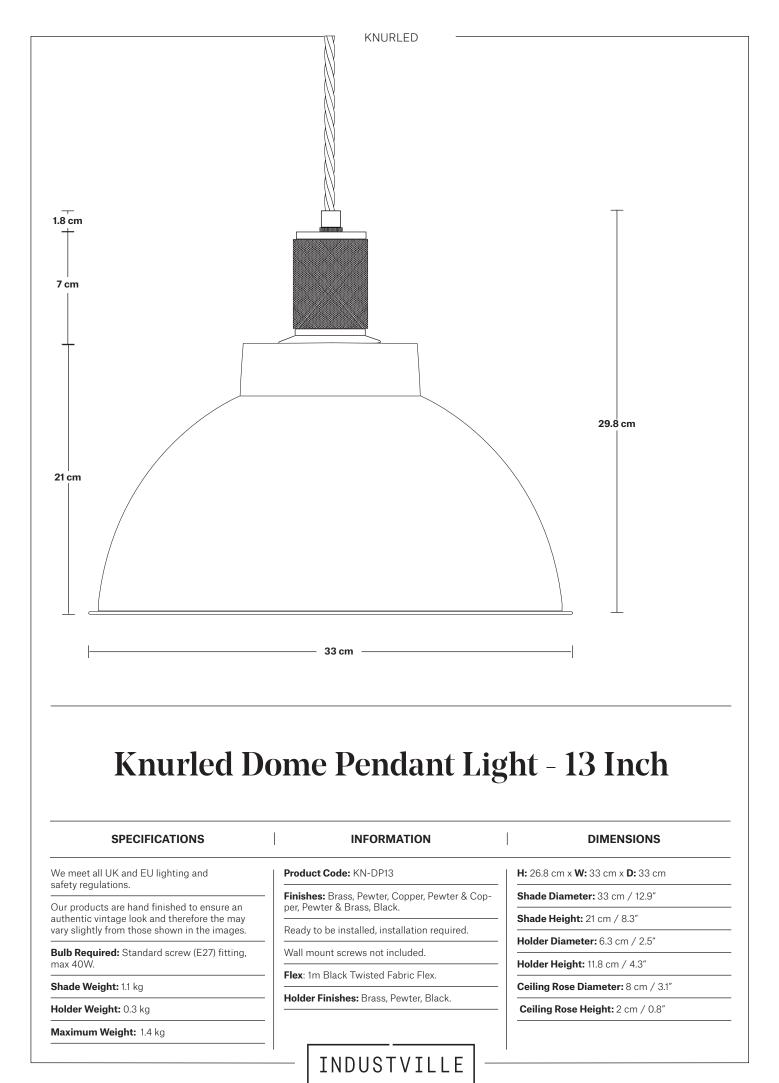

## Knurled Edison Cord Set ES E27 Bulb Holder - Ring & Fabric Flex

#### SPECIFICATIONS

#### INFORMATION

#### DIMENSIONS

We meet all UK and EU lighting and safety regulations.

Our products are hand finished to ensure an authentic vintage look and therefore the may vary slightly from those shown in the images.

**Bulb Required:** Standard screw (E27) fitting, max 40W.

Weight: 0.3 kg

| Product Code: KN-ECS |  |
|----------------------|--|
| FIGURE COUE. NN-LOS  |  |
| FIGURE OULC. NIN LOO |  |

Finishes: Brass, Pewter, Black.

Ready to be installed, installation required.

Wall mount screws not included.

Flex: 1m Black Twisted Fabric Flex.

Ceiling Rose: Brass, Pewter, Black.

- **H:** 11.1 cm x **W:** 6.3 cm x **D:** 6.3 cm
- Bulb Holder Diameter: 6.3 cm / 2.5"
- Bulb Holder Height: 11.8 cm / 4.3"
- Ceiling Rose Diameter: 8 cm / 3.1"
- Ceiling Rose Height: 2 cm / 0.8"