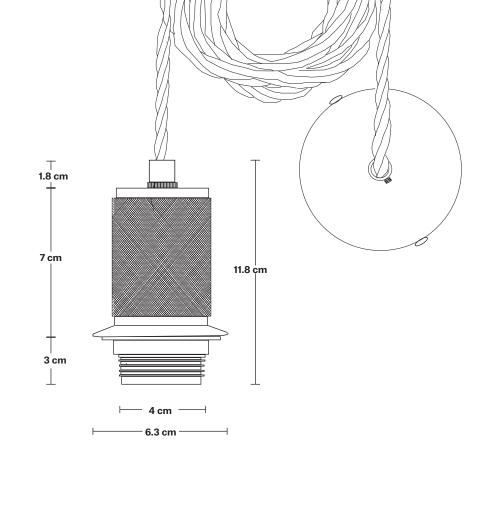

## Knurled Edison Cord Set ES E27 Bulb Holder - Ring & Fabric Flex

**Bulb Required:** Standard screw (E27) fitting, max 40W.

Weight: 0.3 kg

| Product Code: KN-ECS |  |
|----------------------|--|
| FIGURE COUE. NN-LOS  |  |
| FIGURE OULC. NIN LOO |  |

Finishes: Brass, Pewter, Black.

Ready to be installed, installation required.

Wall mount screws not included.

Flex: 1m Black Twisted Fabric Flex.

Ceiling Rose: Brass, Pewter, Black.

- **H:** 11.1 cm x **W:** 6.3 cm x **D:** 6.3 cm
- Bulb Holder Diameter: 6.3 cm / 2.5"
- Bulb Holder Height: 11.8 cm / 4.3"
- Ceiling Rose Diameter: 8 cm / 3.1"
- Ceiling Rose Height: 2 cm / 0.8"

### |- 4 cm -|