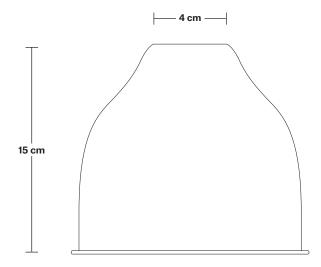

## **Cone Shade - 7 Inch**

| AND A HARVE LEADS IN                                                                                                                         |                                  |                                                     |
|----------------------------------------------------------------------------------------------------------------------------------------------|----------------------------------|-----------------------------------------------------|
| We meet all UK and EU lighting and                                                                                                           | Product Code: C7-SO              | <b>H:</b> 15 cm x <b>W:</b> 18 cm x <b>D:</b> 18 cm |
| safety regulations.                                                                                                                          | Finishes: Brass, Pewter, Copper. | Shade Diameter: 18 cm / 7"                          |
| Our products are hand finished to ensure an<br>authentic vintage look and therefore the may<br>vary slightly from those shown in the images. |                                  | Shade Height: 15 cm / 6.1"                          |
| Weight: 0.35 kg                                                                                                                              | -                                |                                                     |