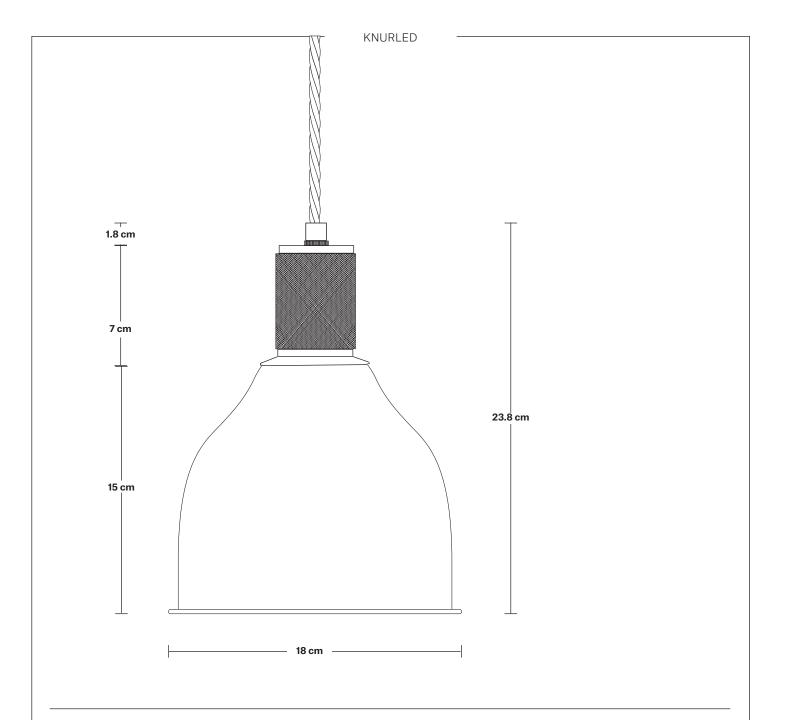

## **Knurled Cone Pendant Light - 7 Inch**

| SPECIFICATIONS                                                                                                                         | INFORMATION                                      | DIMENSIONS                                            |
|----------------------------------------------------------------------------------------------------------------------------------------|--------------------------------------------------|-------------------------------------------------------|
| We meet all UK and EU lighting and                                                                                                     | Product Code: KN-CP7                             | <b>H:</b> 23.4 cm x <b>W:</b> 18 cm x <b>D:</b> 18 cm |
| safety regulations.                                                                                                                    | - <b>Finishes:</b> Brass, Pewter, Copper, Black. | Shade Diameter: 18 cm / 7.1"                          |
| Our products are hand finished to ensure an authentic vintage look and therefore the may vary slightly from those shown in the images. | Ready to be installed, installation required.    | Shade Height: 15 cm / 5.9"                            |
|                                                                                                                                        | - Wall mount screws not included.                | Holder Diameter: 6.3 cm / 2.5"                        |
| Bulb Required: Standard screw (E27) fitting, max 40W.                                                                                  | Flex: 1m Black Twisted Fabric Flex.              | Holder Height: 11.8 cm / 4.3"                         |
| Shade Weight: 0.35 kg                                                                                                                  | Holder Finishes: Brass, Pewter, Black.           | Ceiling Rose Diameter: 8 cm / 3.1"                    |
| Holder Weight: 0.3 kg                                                                                                                  |                                                  | Ceiling Rose Height: 2 cm / 0.8"                      |
| Maximum Weight: 0.65 kg                                                                                                                |                                                  |                                                       |
|                                                                                                                                        | INDUSTVILLE -                                    | <br>                                                  |