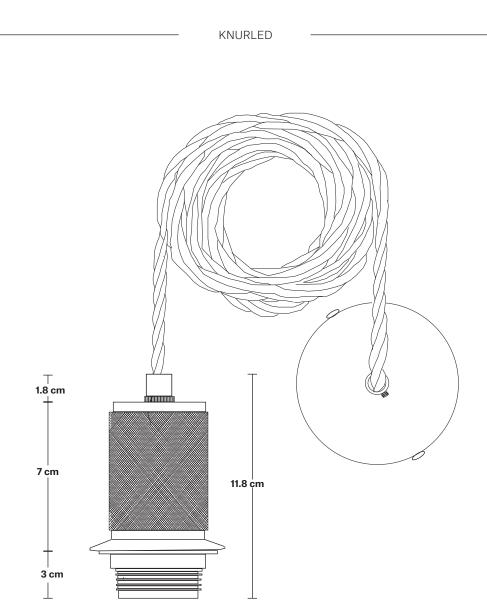

## Knurled Edison Cord Set ES E27 Bulb Holder - Ring & Fabric Flex

4 cm =

## **SPECIFICATIONS INFORMATION DIMENSIONS** We meet all UK and EU lighting and Product Code: KN-ECS H: 11.1 cm x W: 6.3 cm x D: 6.3 cm safety regulations. Finishes: Brass, Pewter, Black. Bulb Holder Diameter: 6.3 cm / 2.5" Our products are hand finished to ensure an authentic vintage look and therefore the may Ready to be installed, installation required. Bulb Holder Height: 11.8 cm / 4.3" vary slightly from those shown in the images. Ceiling Rose Diameter: 8 cm / 3.1" Wall mount screws not included. Bulb Required: Standard screw (E27) fitting, max 40W. Ceiling Rose Height: 2 cm / 0.8" Flex: 1m Black Twisted Fabric Flex. Weight: 0.3 kg Ceiling Rose: Brass, Pewter, Black.