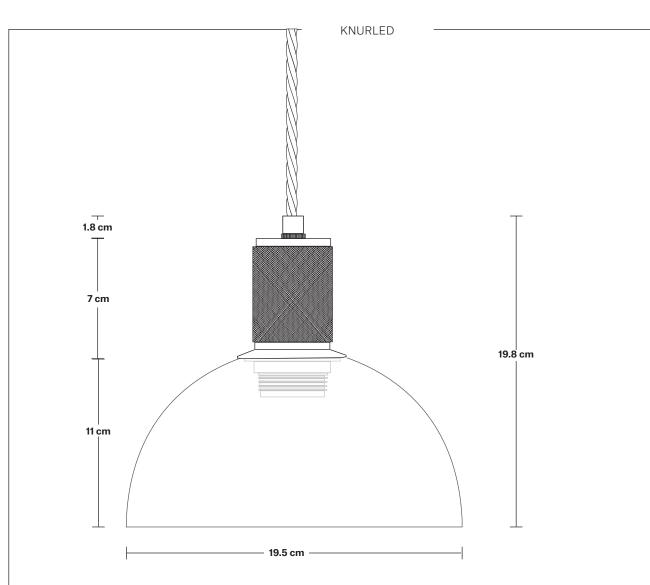

# Knurled Tinted Glass Dome Pendant Light - 8 Inch

### DIMENSIONS

H: 1818 cm x W: 19.5 cm x D: 19.5 cm

We meet all UK and EU lighting and safety regulations.

Our products are hand finished to ensure an authentic vintage look and therefore the may vary slightly from those shown in the images.

Wall mount screws not included.

Flex: 1m Black Twisted Fabric Flex.

Holder Finishes: Brass, Pewter, Black.

Shade Diameter: 19.5 cm / 7.7" Shade Height: 11 cm / 4.3" Holder Diameter: 6.3 cm / 2.5" Holder Height: 11.8 cm / 4.3" Ceiling Rose Diameter: 8 cm / 3.1" Ceiling Rose Height: 2 cm / 0.8"