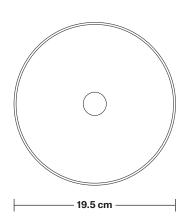

### DIMENSIONS

H: 1818 cm x W: 19.5 cm x D: 19.5 cm

We meet all UK and EU lighting and safety regulations.

Our products are hand finished to ensure an authentic vintage look and therefore the may vary slightly from those shown in the images.

Wall mount screws not included.

Flex: 1m Black Twisted Fabric Flex.

Holder Finishes: Brass, Pewter, Black.

Shade Diameter: 19.5 cm / 7.7" Shade Height: 11 cm / 4.3" Holder Diameter: 6.3 cm / 2.5" Holder Height: 11.8 cm / 4.3" Ceiling Rose Diameter: 8 cm / 3.1" Ceiling Rose Height: 2 cm / 0.8"