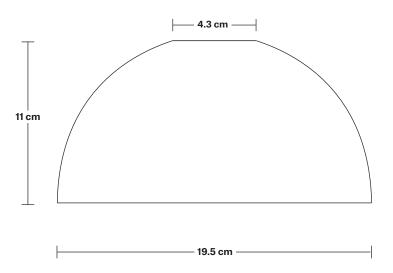

### DIMENSIONS

H: 1818 cm x W: 19.5 cm x D: 19.5 cm

We meet all UK and EU lighting and safety regulations.

Our products are hand finished to ensure an authentic vintage look and therefore the may vary slightly from those shown in the images.

Wall mount screws not included.

Flex: 1m Black Twisted Fabric Flex.

Holder Finishes: Brass, Pewter, Black.

Shade Diameter: 19.5 cm / 7.7" Shade Height: 11 cm / 4.3" Holder Diameter: 6.3 cm / 2.5" Holder Height: 11.8 cm / 4.3" Ceiling Rose Diameter: 8 cm / 3.1" Ceiling Rose Height: 2 cm / 0.8"