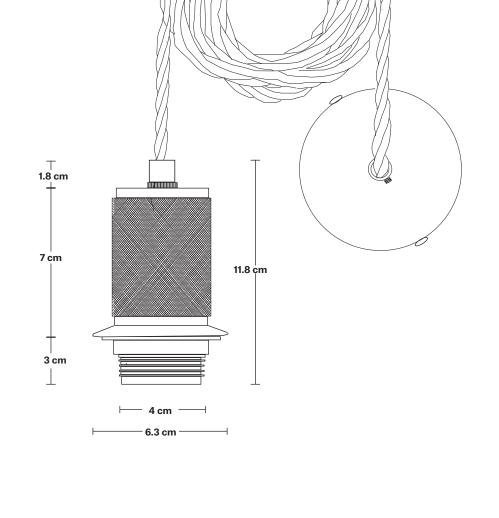

# Knurled Edison Cord Set ES E27 Bulb Holder - Ring & Fabric Flex

### DIMENSIONS

We meet all UK and EU lighting and safety regulations.

Our products are hand finished to ensure an authentic vintage look and therefore the may vary slightly from those shown in the images.

Ready to be installed, installation required.

Wall mount screws not included.

Flex: 1m Black Twisted Fabric Flex.

Ceiling Rose: Brass, Pewter, Black.

- **H:** 11.1 cm x **W:** 6.3 cm x **D:** 6.3 cm
- Bulb Holder Diameter: 6.3 cm / 2.5"
- Bulb Holder Height: 11.8 cm / 4.3"
- Ceiling Rose Diameter: 8 cm / 3.1"
- Ceiling Rose Height: 2 cm / 0.8"