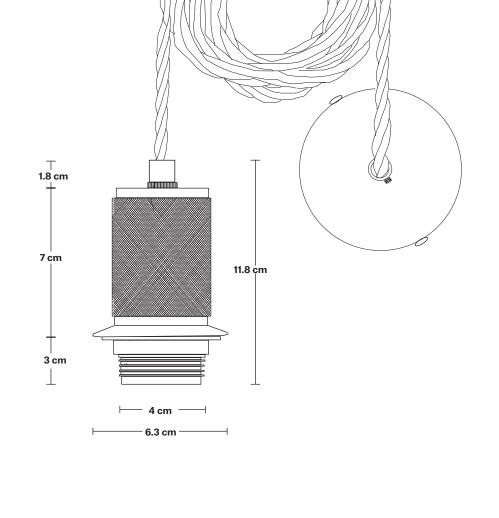

**Bulb Required:** Standard screw (E27) fitting, max 40W.

Weight: 0.3 kg

| Product Code: KN-ECS |  |
|----------------------|--|
| FIGURE COUE. NN-LOS  |  |
| FIGURE OULC. NIN LOO |  |

Finishes: Brass, Pewter, Black.

Ready to be installed, installation required.

Wall mount screws not included.

Flex: 1m Black Twisted Fabric Flex.

Ceiling Rose: Brass, Pewter, Black.

- **H:** 11.1 cm x **W:** 6.3 cm x **D:** 6.3 cm
- Bulb Holder Diameter: 6.3 cm / 2.5"
- Bulb Holder Height: 11.8 cm / 4.3"
- Ceiling Rose Diameter: 8 cm / 3.1"
- Ceiling Rose Height: 2 cm / 0.8"