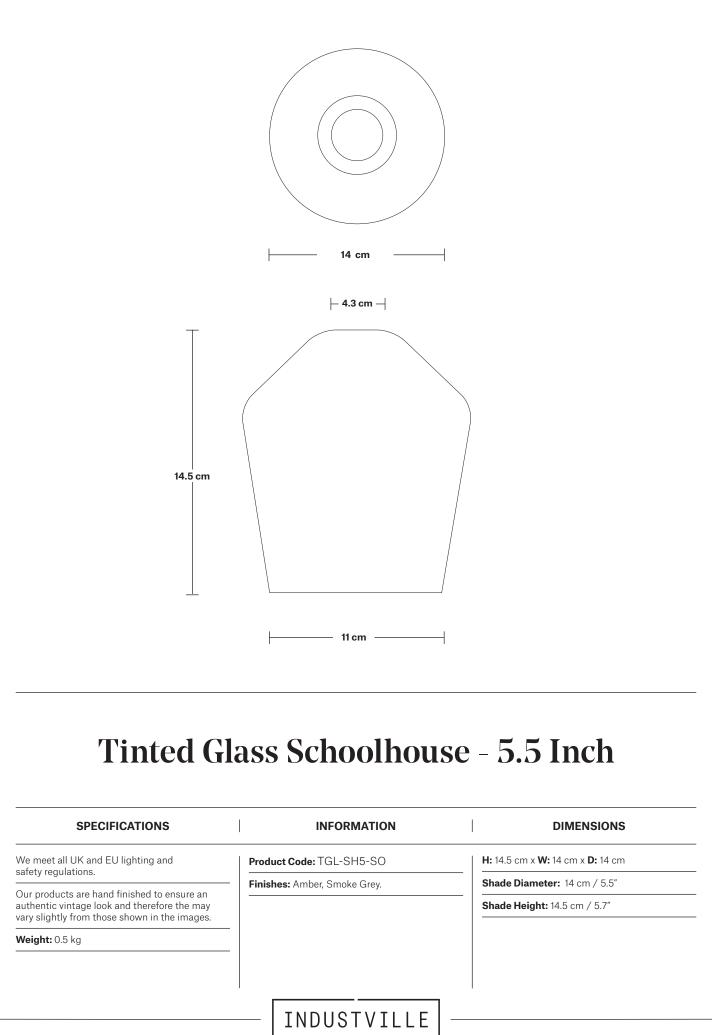

Bulb Required: Standard screw (E27) fitting, max 40W.

Shade Weight: 0.5 kg

Holder Weight: 0.3 kg

Maximum Weight: 0.8 kg

| Product Code: KN-TGL-SHP5    |  |
|------------------------------|--|
| Finishes: Amber, Smoke Grey. |  |

Ready to be installed, installation required.

Wall mount screws not included.

Flex: 1m Black Twisted Fabric Flex.

Holder Finishes: Brass, Pewter, Black.

| <b>H:</b> 23.3 cm x <b>W:</b> 14 cm x <b>D:</b> 14 cm |
|-------------------------------------------------------|
| Shade Diameter: 14 cm / 5.5"                          |
| <b>Shade Height:</b> 14.5 cm / 5.7"                   |
| Holder Diameter: 6.3 cm / 2.5"                        |
| Holder Height: 11.8 cm / 4.3"                         |
| Ceiling Rose Diameter: 8 cm / 3.1"                    |
| Ceiling Rose Height: 2 cm / 0.8"                      |
|                                                       |