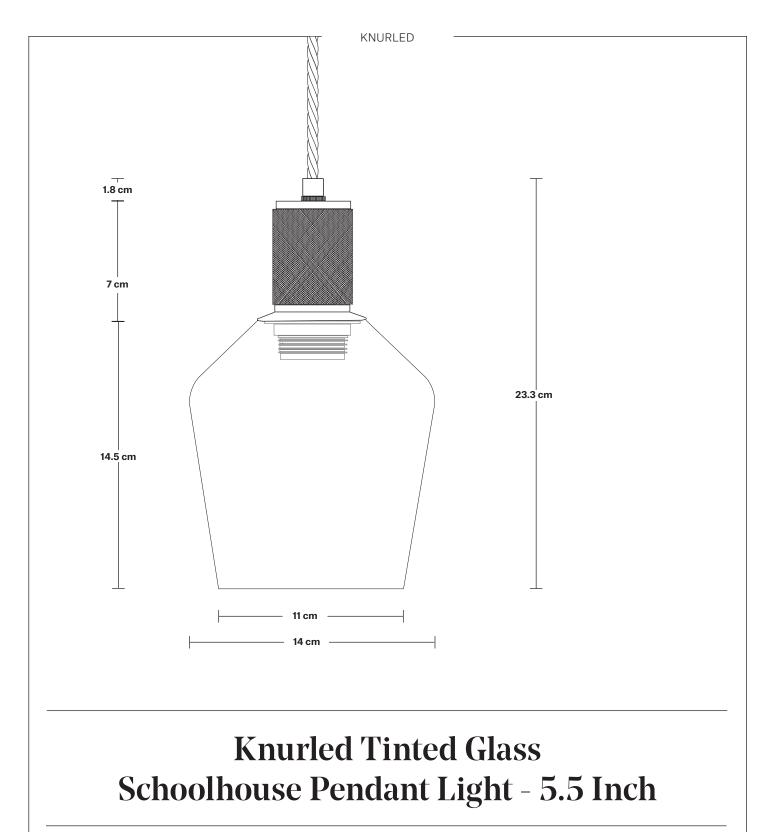

Bulb Required: Standard screw (E27) fitting, max 40W.

Shade Weight: 0.5 kg

Holder Weight: 0.3 kg

Maximum Weight: 0.8 kg

| Product Code: KN-TGL-SHP5    |  |
|------------------------------|--|
| Finishes: Amber, Smoke Grey. |  |

Ready to be installed, installation required.

Wall mount screws not included.

Flex: 1m Black Twisted Fabric Flex.

Holder Finishes: Brass, Pewter, Black.

| <b>H:</b> 23.3 cm x <b>W:</b> 14 cm x <b>D:</b> 14 cm |
|-------------------------------------------------------|
| Shade Diameter: 14 cm / 5.5"                          |
| <b>Shade Height:</b> 14.5 cm / 5.7"                   |
| Holder Diameter: 6.3 cm / 2.5"                        |
| Holder Height: 11.8 cm / 4.3"                         |
| Ceiling Rose Diameter: 8 cm / 3.1"                    |
| Ceiling Rose Height: 2 cm / 0.8"                      |
|                                                       |