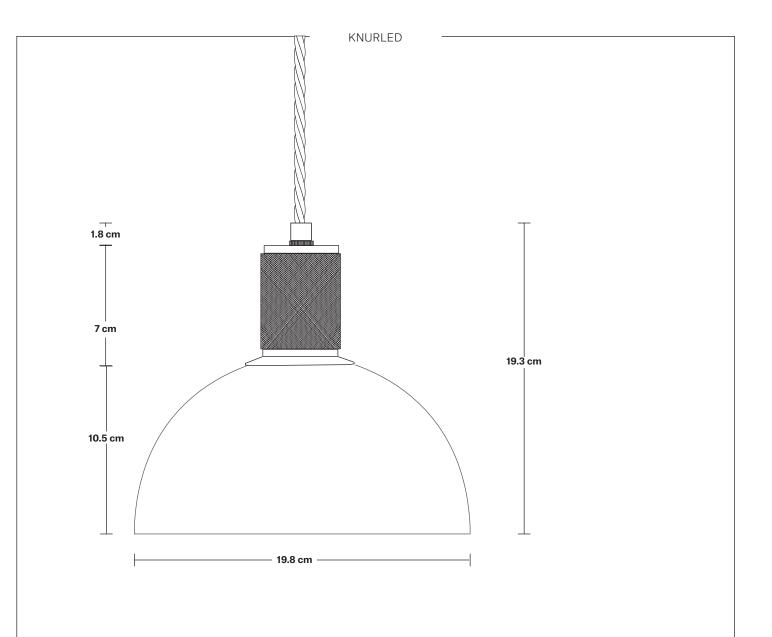

## Knurled Opal Glass Dome Pendant Light - 8 Inch

| SPECIFICATIONS                                                                                                                               | INFORMATION                                   | DIMENSIONS                                              |
|----------------------------------------------------------------------------------------------------------------------------------------------|-----------------------------------------------|---------------------------------------------------------|
| We meet all UK and EU lighting and safety regulations.                                                                                       | Product Code: KN-OGL-DP8                      | <b>H:</b> 19 cm x <b>W:</b> 19.8 cm x <b>D:</b> 19.8 cm |
|                                                                                                                                              | Finishes: White.                              | Shade Diameter: 19.8 cm / 7.5"                          |
| Our products are hand finished to ensure an<br>authentic vintage look and therefore the may<br>vary slightly from those shown in the images. | Ready to be installed, installation required. | Shade Height: 10.5 cm / 4.13"                           |
| , , ,                                                                                                                                        | - Wall mount screws not included.             | Holder Diameter: 6.3 cm / 2.5"                          |
| <b>Bulb Required:</b> Standard screw (E27) fitting, max 40W.                                                                                 | Flex: 1m Black Twisted Fabric Flex.           | Holder Height: 11.8 cm / 4.3"                           |
| Shade Weight: 0.84 kg                                                                                                                        | Holder Finishes: Brass, Pewter, Black.        | Ceiling Rose Diameter: 8 cm / 3.1"                      |
| Holder Weight: 0.3 kg                                                                                                                        |                                               | Ceiling Rose Height: 2 cm / 0.8"                        |
| Maximum Weight: 1.14 kg                                                                                                                      |                                               |                                                         |
|                                                                                                                                              | INDUSTVILLE -                                 | <u> </u>                                                |