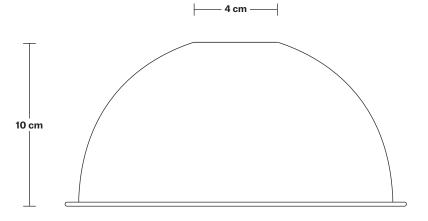

# Dome - 8 Inch

Weight: 0.4 kg

**Finishes:** Brass, Pewter, Copper, Copper & Pewter, Brass & Pewter.

INDUSTVILLE

Product Code: D8-SO

H: 10 cm x W: 20 cm x D: 20 cm

Shade Diameter: 20 cm / 8"

Shade Height: 10 cm / 4"