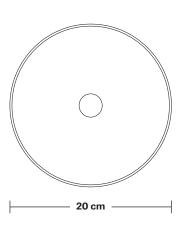

# Sleek Cylinder Dome Pendant Light - 8 Inch

| SPECIFICATIONS                                                                                                                               | INFORMATION                                                                   | DIMENSIONS                                            |
|----------------------------------------------------------------------------------------------------------------------------------------------|-------------------------------------------------------------------------------|-------------------------------------------------------|
| We meet all UK and EU lighting and                                                                                                           | Product Code: SL-CY-DP8                                                       | <b>H:</b> 30.9 cm x <b>W:</b> 20 cm x <b>D:</b> 20 cm |
| safety regulations.                                                                                                                          | - Finishes: Brass, Pewter, Copper,<br>Pewter & Copper, Pewter & Brass, Black. | Shade Diameter: 20 cm / 8"                            |
| Our products are hand finished to ensure an<br>authentic vintage look and therefore the may<br>vary slightly from those shown in the images. |                                                                               | - Shade Height: 10 cm / 4"                            |
|                                                                                                                                              | Ready to be installed, installation required.                                 | - Holder Diameter: 6.3 cm / 2.5"                      |
| Bulb Required: Standard screw (E27) fitting,<br>max 40W.                                                                                     | Wall mount screws not included.                                               | · · · · · · · · · · · · · · · · · · ·                 |
|                                                                                                                                              | Flex: 1m Black Twisted Fabric Flex.                                           | — Holder Height: 23.5 cm / 9.3"                       |
| Shade Weight: 0.4 kg                                                                                                                         | - Holder Finishes: Brass, Pewter, Black.                                      | Ceiling Rose Diameter: 8 cm / 3.1"                    |
| Holder Weight: 0.63 kg                                                                                                                       |                                                                               | - Ceiling Rose Height: 2 cm / 0.8"                    |
| Maximum Weight: 1.03 kg                                                                                                                      |                                                                               |                                                       |

Weight: 0.4 kg

**Finishes:** Brass, Pewter, Copper, Copper & Pewter, Brass & Pewter.

INDUSTVILLE

Product Code: D8-SO

H: 10 cm x W: 20 cm x D: 20 cm

Shade Diameter: 20 cm / 8"

Shade Height: 10 cm / 4"