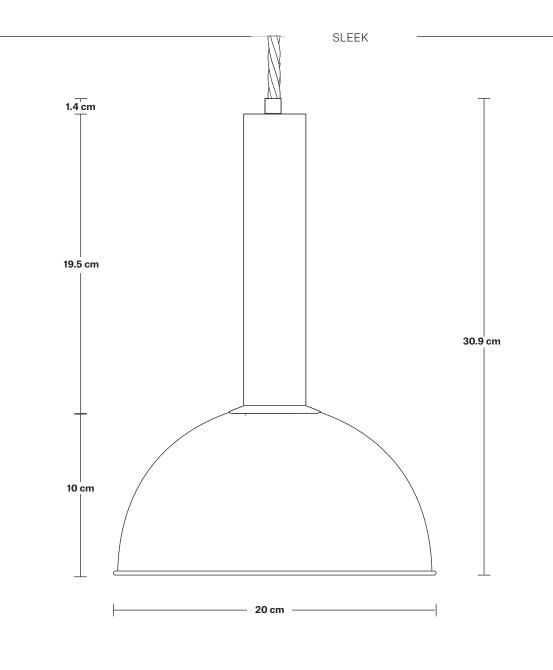

# Sleek Cylinder Dome Pendant Light - 8 Inch

| SPECIFICATIONS                                                                                                                               | INFORMATION                                                                   | DIMENSIONS                                            |
|----------------------------------------------------------------------------------------------------------------------------------------------|-------------------------------------------------------------------------------|-------------------------------------------------------|
| We meet all UK and EU lighting and                                                                                                           | Product Code: SL-CY-DP8                                                       | <b>H:</b> 30.9 cm x <b>W:</b> 20 cm x <b>D:</b> 20 cm |
| safety regulations.                                                                                                                          | - Finishes: Brass, Pewter, Copper,<br>Pewter & Copper, Pewter & Brass, Black. | Shade Diameter: 20 cm / 8"                            |
| Our products are hand finished to ensure an<br>authentic vintage look and therefore the may<br>vary slightly from those shown in the images. |                                                                               | - Shade Height: 10 cm / 4"                            |
|                                                                                                                                              | Ready to be installed, installation required.                                 | - Holder Diameter: 6.3 cm / 2.5"                      |
| Bulb Required: Standard screw (E27) fitting,<br>max 40W.                                                                                     | Wall mount screws not included.                                               | · · · · · · · · · · · · · · · · · · ·                 |
|                                                                                                                                              | Flex: 1m Black Twisted Fabric Flex.                                           | — Holder Height: 23.5 cm / 9.3"                       |
| Shade Weight: 0.4 kg                                                                                                                         | - Holder Finishes: Brass, Pewter, Black.                                      | Ceiling Rose Diameter: 8 cm / 3.1"                    |
| Holder Weight: 0.63 kg                                                                                                                       |                                                                               | - Ceiling Rose Height: 2 cm / 0.8"                    |
| Maximum Weight: 1.03 kg                                                                                                                      |                                                                               |                                                       |