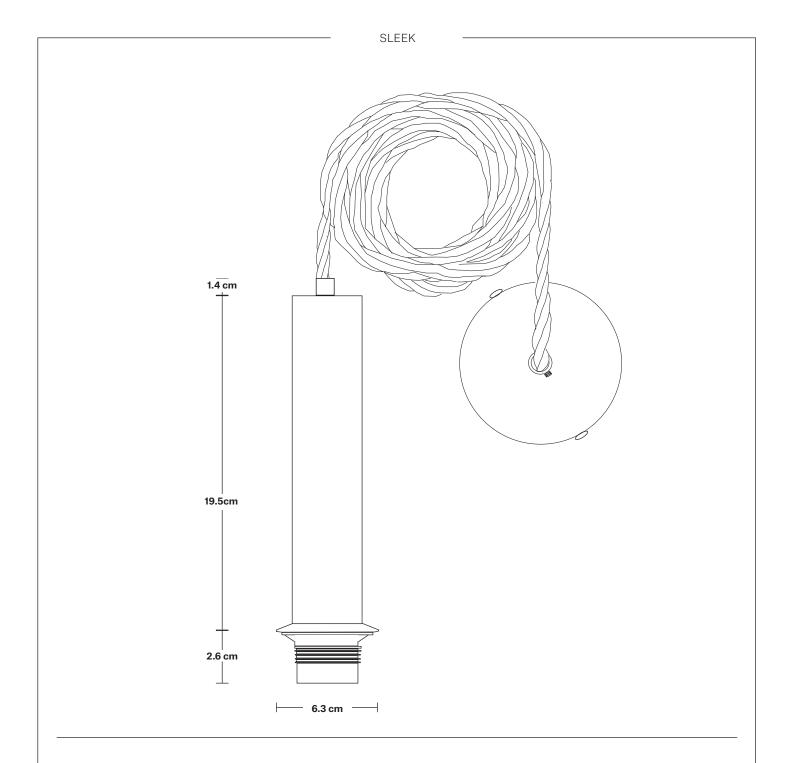

## Sleek Cylinder Cord Set ES E27 Bulb Holder

#### **INFORMATION SPECIFICATIONS** DIMENSIONS We meet all UK and EU lighting and Product Code: SL-CY-CS H: 123.5 cm x W: 6.3 cm x D: 6.3 cm safety regulations. Finishes: Brass, Pewter, Black. Bulb Holder Diameter: 6.3 cm / 2.5" Our products are hand finished to ensure an authentic vintage look and therefore the may Ready to be installed, installation required. Bulb Holder Height: 23.5 cm / 9.3" vary slightly from those shown in the images. Ceiling Rose Diameter: 8 cm / 3.1" Wall mount screws not included. Bulb Required: Standard screw (E27) fitting, max 40W. Ceiling Rose Height: 2 cm / 0.8" Flex: 1m Black Twisted Fabric Flex. Holder Weight: 0.63 kg Ceiling Rose: Brass, Pewter, Black.