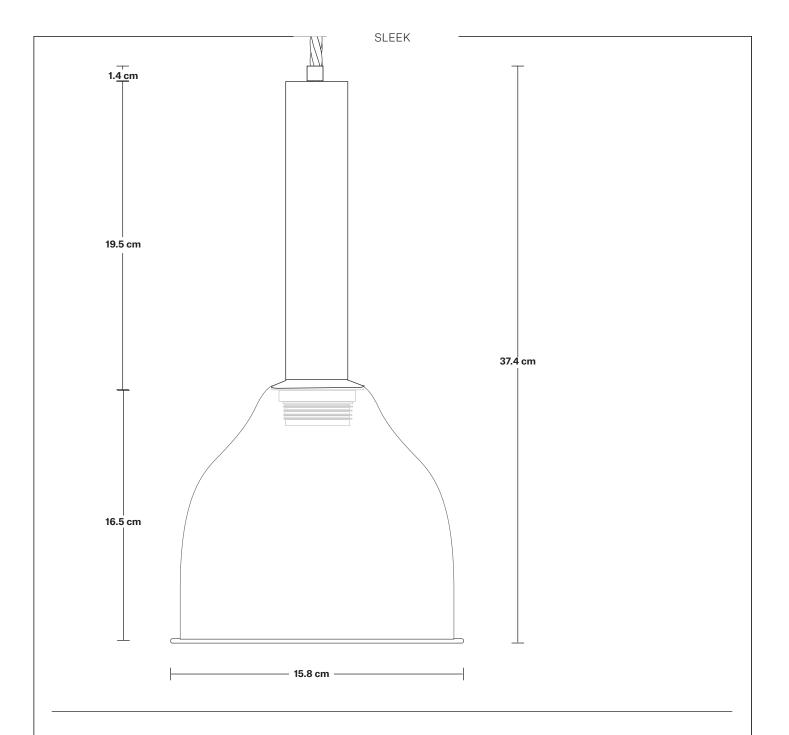

## **SPECIFICATIONS INFORMATION DIMENSIONS** We meet all UK and EU lighting and Product Code: SL-CY-TGL-CP6 **H:** 37.4 cm x **W:** 15.8 cm x **D:** 15.8 cm safety regulations. Finishes: Amber & Smoke Grey. **Shade Diameter:** 15.8 cm / 6.22" Our products are hand finished to ensure an authentic vintage look and therefore the may Ready to be installed, installation required. **Shade Height:** 16.5 cm / 6.5" vary slightly from those shown in the images. Holder Diameter: 6.3 cm / 2.5" Wall mount screws not included. Bulb Required: Standard screw (E27) fitting, Flex: 1m Black Twisted Fabric Flex. Holder Height: 23.5 cm / 9.3" Shade Weight: 0.6 kg Holder Finishes: Brass, Pewter, Black. Ceiling Rose Diameter: 8 cm / 3.1" Holder Weight: 0.63 kg Ceiling Rose Height: 2 cm / 0.8" Maximum Weight: 1.23 kg INDUSTVILLE