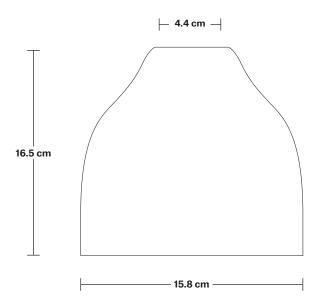

## Tinted Glass Cone - 6 Inch

| SPECIFICATIONS                                                                                                                               | INFORMATION                  | DIMENSIONS                                              |
|----------------------------------------------------------------------------------------------------------------------------------------------|------------------------------|---------------------------------------------------------|
| We meet all UK and EU lighting and safety regulations.                                                                                       | Product Code: TGL-C6-SO      | <b>H:</b> 16 cm x <b>W:</b> 15.8 cm x <b>D:</b> 15.8 cm |
|                                                                                                                                              | Finishes: Amber, Smoke Grey. | Shade Diameter: 15.8 cm / 6.2"                          |
| Our products are hand finished to ensure an<br>authentic vintage look and therefore the may<br>vary slightly from those shown in the images. |                              | <b>Shade Height:</b> 16.5 cm / 6.4"                     |
| Weight: 0.6 kg                                                                                                                               | -                            |                                                         |
| •                                                                                                                                            | -                            |                                                         |
|                                                                                                                                              |                              |                                                         |