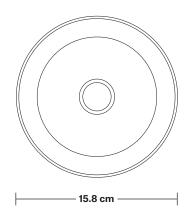

## **SPECIFICATIONS INFORMATION DIMENSIONS** We meet all UK and EU lighting and Product Code: SL-CY-TGL-CP6 **H:** 37.4 cm x **W:** 15.8 cm x **D:** 15.8 cm safety regulations. Finishes: Amber & Smoke Grey. **Shade Diameter:** 15.8 cm / 6.22" Our products are hand finished to ensure an authentic vintage look and therefore the may Ready to be installed, installation required. **Shade Height:** 16.5 cm / 6.5" vary slightly from those shown in the images. Holder Diameter: 6.3 cm / 2.5" Wall mount screws not included. Bulb Required: Standard screw (E27) fitting, Flex: 1m Black Twisted Fabric Flex. Holder Height: 23.5 cm / 9.3" Shade Weight: 0.6 kg Holder Finishes: Brass, Pewter, Black. Ceiling Rose Diameter: 8 cm / 3.1" Holder Weight: 0.63 kg Ceiling Rose Height: 2 cm / 0.8" Maximum Weight: 1.23 kg INDUSTVILLE