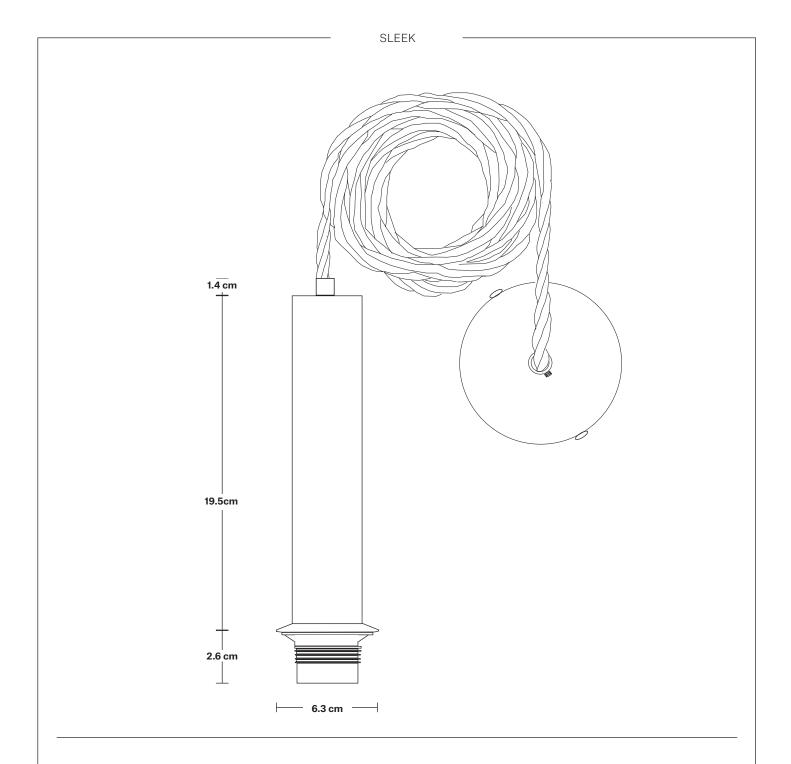

## Sleek Cylinder Cord Set ES E27 Bulb Holder

| SPECIFICATIONS                                                                                                                                                                                      | INFORMATION                                   | DIMENSIONS                                               |
|-----------------------------------------------------------------------------------------------------------------------------------------------------------------------------------------------------|-----------------------------------------------|----------------------------------------------------------|
| We meet all UK and EU lighting and                                                                                                                                                                  | Product Code: SL-CY-CS                        | <b>H:</b> 123.5 cm x <b>W:</b> 6.3 cm x <b>D:</b> 6.3 cm |
| safety regulations.                                                                                                                                                                                 | Finishes: Brass, Pewter, Black.               | Bulb Holder Diameter: 6.3 cm / 2.5                       |
| Our products are hand finished to ensure an authentic vintage look and therefore the may vary slightly from those shown in the images. <b>Bulb Required:</b> Standard screw (E27) fitting, max 40W. | Ready to be installed, installation required. | Bulb Holder Height: 23.5 cm / 9.3"                       |
|                                                                                                                                                                                                     | Wall mount screws not included.               | Ceiling Rose Diameter: 8 cm / 3.1"                       |
|                                                                                                                                                                                                     | Flex: 1m Black Twisted Fabric Flex.           | Ceiling Rose Height: 2 cm / 0.8"                         |
| Holder Weight: 0.63 kg                                                                                                                                                                              | Ceiling Rose: Brass, Pewter, Black.           | _                                                        |