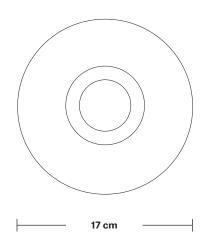

## Sleek Cylinder Tinted Glass Globe Pendant Light - 7 Inch

| SPECIFICATIONS                                                                                                                         | INFORMATION                                   | DIMENSIONS                                          |
|----------------------------------------------------------------------------------------------------------------------------------------|-----------------------------------------------|-----------------------------------------------------|
| We meet all UK and EU lighting and                                                                                                     | Product Code: SL-CY-TGL-GLP7                  | <b>H:</b> 24 cm x <b>W:</b> 17 cm x <b>D:</b> 17 cm |
| safety regulations.                                                                                                                    | Finishes: Amber, Smoke Grey.                  | Shade Diameter: 17 cm / 6.7"                        |
| Our products are hand finished to ensure an authentic vintage look and therefore the may vary slightly from those shown in the images. | Ready to be installed, installation required. | Shade Height: 16 cm / 6.3"                          |
|                                                                                                                                        | - Wall mount screws not included.             | Holder Diameter: 6.3 cm / 2.5"                      |
| <b>Bulb Required:</b> Standard screw (E27) fitting, max 40W.                                                                           | Flex: 1m Black Twisted Fabric Flex.           | Holder Height: 23.5 cm / 9.3"                       |
| Shade Weight: 0.53 kg                                                                                                                  | Holder Finishes: Brass, Pewter, Black.        | Ceiling Rose Diameter: 8 cm / 3.1"                  |
| Holder Weight: 0.63 kg                                                                                                                 |                                               | Ceiling Rose Height: 2 cm / 0.8"                    |
| Maximum Weight: 1.16 kg                                                                                                                | _                                             |                                                     |
|                                                                                                                                        | INDUSTVILLE -                                 | <u> </u>                                            |

## Tinted Glass Globe - 7 Inch

| SPECIFICATIONS                                                                                                                             | INFORMATION                  | DIMENSIONS                                          |
|--------------------------------------------------------------------------------------------------------------------------------------------|------------------------------|-----------------------------------------------------|
| We meet all UK and EU lighting and                                                                                                         | Product Code: TGL-GL7-SO     | <b>H:</b> 16 cm x <b>W:</b> 17 cm x <b>D:</b> 17 cm |
| safety regulations.                                                                                                                        | Finishes: Amber, Smoke Grey. | Shade Diameter: 17 cm / 6.6"                        |
| Our products are hand finished to ensure an<br>uthentic vintage look and therefore the may<br>ary slightly from those shown in the images. |                              | Shade Height: 16 cm / 6.2"                          |
| Weight: 0.53 kg                                                                                                                            | _                            |                                                     |