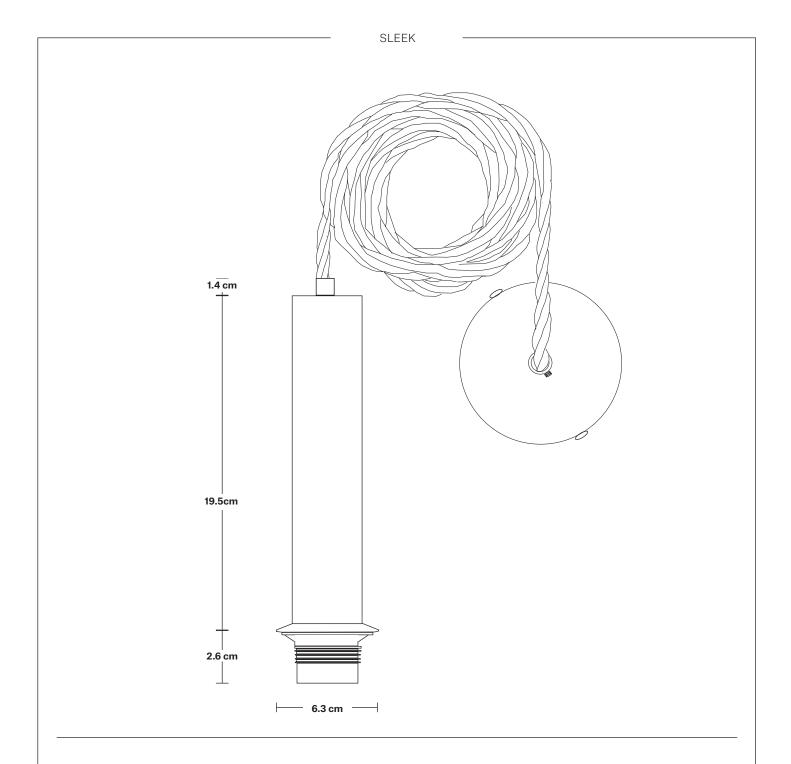

## Sleek Cylinder Cord Set ES E27 Bulb Holder

| SPECIFICATIONS                                                                                                                                                                                                                                        | INFORMATION                                   | DIMENSIONS                                               |
|-------------------------------------------------------------------------------------------------------------------------------------------------------------------------------------------------------------------------------------------------------|-----------------------------------------------|----------------------------------------------------------|
| We meet all UK and EU lighting and safety regulations.  Our products are hand finished to ensure an authentic vintage look and therefore the may vary slightly from those shown in the images.  Bulb Required: Standard screw (E27) fitting, max 40W. | Product Code: SL-CY-CS                        | <b>H:</b> 123.5 cm x <b>W:</b> 6.3 cm x <b>D:</b> 6.3 cm |
|                                                                                                                                                                                                                                                       | Finishes: Brass, Pewter, Black.               | Bulb Holder Diameter: 6.3 cm / 2.5                       |
|                                                                                                                                                                                                                                                       | Ready to be installed, installation required. | Bulb Holder Height: 23.5 cm / 9.3"                       |
|                                                                                                                                                                                                                                                       | Wall mount screws not included.               | Ceiling Rose Diameter: 8 cm / 3.1"                       |
|                                                                                                                                                                                                                                                       | Flex: 1m Black Twisted Fabric Flex.           | Ceiling Rose Height: 2 cm / 0.8"                         |
| Holder Weight: 0.63 kg                                                                                                                                                                                                                                | Ceiling Rose: Brass, Pewter, Black.           | _                                                        |