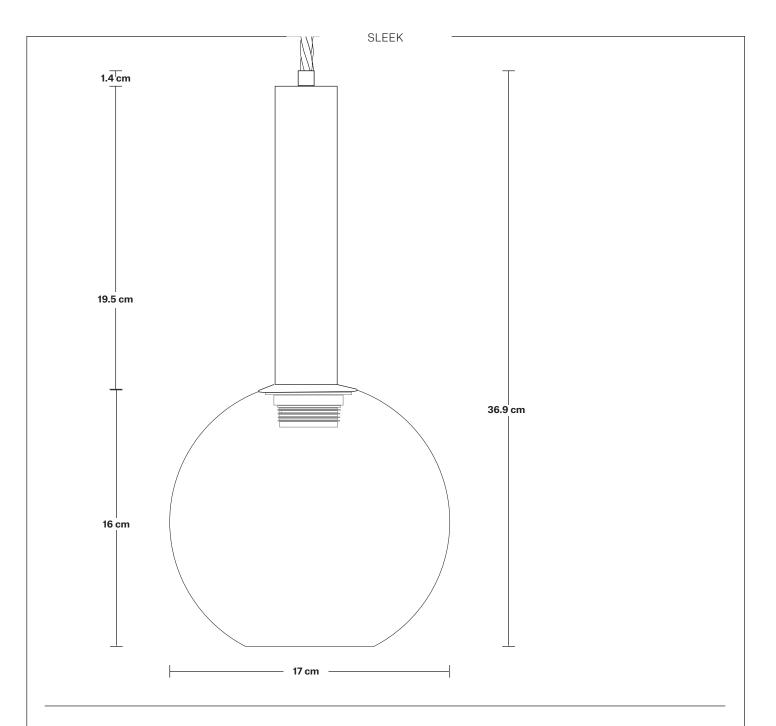

## Sleek Cylinder Tinted Glass Globe Pendant Light - 7 Inch

| SPECIFICATIONS                                                                                                                         | INFORMATION                                   | DIMENSIONS                                          |
|----------------------------------------------------------------------------------------------------------------------------------------|-----------------------------------------------|-----------------------------------------------------|
| We meet all UK and EU lighting and                                                                                                     | Product Code: SL-CY-TGL-GLP7                  | <b>H:</b> 24 cm x <b>W:</b> 17 cm x <b>D:</b> 17 cm |
| safety regulations.                                                                                                                    | Finishes: Amber, Smoke Grey.                  | Shade Diameter: 17 cm / 6.7"                        |
| Our products are hand finished to ensure an authentic vintage look and therefore the may vary slightly from those shown in the images. | Ready to be installed, installation required. | Shade Height: 16 cm / 6.3"                          |
|                                                                                                                                        | - Wall mount screws not included.             | Holder Diameter: 6.3 cm / 2.5"                      |
| <b>Bulb Required:</b> Standard screw (E27) fitting, max 40W.                                                                           | Flex: 1m Black Twisted Fabric Flex.           | Holder Height: 23.5 cm / 9.3"                       |
| Shade Weight: 0.53 kg                                                                                                                  | Holder Finishes: Brass, Pewter, Black.        | Ceiling Rose Diameter: 8 cm / 3.1"                  |
| Holder Weight: 0.63 kg                                                                                                                 |                                               | Ceiling Rose Height: 2 cm / 0.8"                    |
| Maximum Weight: 1.16 kg                                                                                                                | _                                             |                                                     |
|                                                                                                                                        | INDUSTVILLE -                                 | <u> </u>                                            |