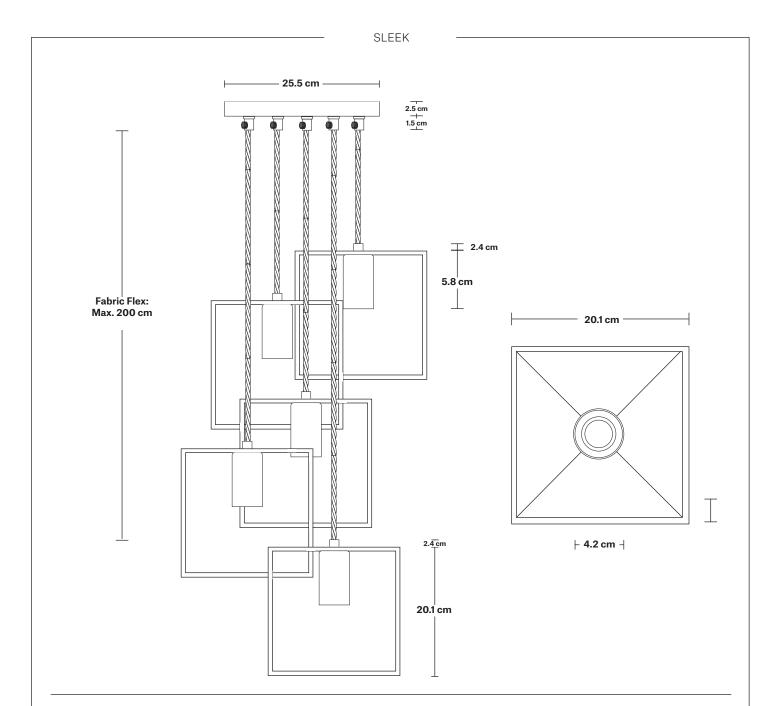

## The Cube Collection Cluster Lights - 5 Wire

| SPECIFICATIONS                                                                                                                         | INFORMATION                                   | DIMENSIONS                                                |
|----------------------------------------------------------------------------------------------------------------------------------------|-----------------------------------------------|-----------------------------------------------------------|
| We meet all UK and EU lighting and safety regulations.                                                                                 | Product Code: SL-CUP8-5W                      | <b>H:</b> 21.6 cm x <b>W:</b> 20.1 cm x <b>D:</b> 20.1 cm |
|                                                                                                                                        | - Finishes: Brass, Pewter.                    | Bulb Holder Diameter: 4.2 cm / 1.7                        |
| Our products are hand finished to ensure an authentic vintage look and therefore the may vary slightly from those shown in the images. | Ready to be installed, installation required. | Bulb Holder Height: 8.2 cm / 3.2"                         |
|                                                                                                                                        | - Wall mount screws not included.             | Cube Depth: 20.1 cm / 7.9"                                |
| Bulb Required: Standard screw (E27) fitting, nax 40W.                                                                                  | Flex: 2m Black Twisted Fabric Flex.           | Cube Height: 21.6 cm / 8.5"                               |
| shade Weight: 0.78 kg                                                                                                                  | Ceiling Rose: Brass, Pewter.                  | Cube Depth: 20.1 cm / 7.9"                                |
| lolder Weight: 0.6 kg                                                                                                                  |                                               | Ceiling Rose Width: 25.5 cm / 10"                         |
| Max Weight (Brass): 4.5 kg                                                                                                             | -                                             | Ceiling Rose Depth: 2.5 cm / 2"                           |
| Max Weight (Pewter): 6.12 kg                                                                                                           | -                                             |                                                           |