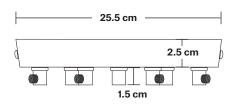

## Ceiling Rose - 5 Outlet

#### **SPECIFICATIONS INFORMATION DIMENSIONS** We meet all UK and EU lighting and Product Code: CR50 **H:** 4 cm x **W:** 25.5 cm x **D:** 25.5 cm safety regulations. Finishes: Brass, Pewter, Copper. Ceiling Rose Diameter: 25.5 cm / 10" Our products are hand finished to ensure an authentic vintage look and therefore the may Ready to be installed, installation required. Ceiling Rose Height: 4 cm / 1.6" vary slightly from those shown in the images. Wall mount screws not included. Bulb Required: Standard screw (E27) fitting, max 40W. Weight: 0.6 kg INDUSTVILLE