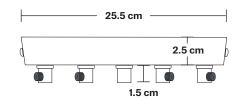

## Ceiling Rose - 5 Outlet

#### **SPECIFICATIONS INFORMATION DIMENSIONS** We meet all UK and EU lighting and Product Code: CR50 **H:** 4 cm x **W:** 25.5 cm x **D:** 25.5 cm safety regulations. Finishes: Brass, Pewter, Copper. Ceiling Rose Diameter: 25.5 cm / 10" Our products are hand finished to ensure an authentic vintage look and therefore the may Ready to be installed, installation required. Ceiling Rose Height: 4 cm / 1.6" vary slightly from those shown in the images. Wall mount screws not included. Bulb Required: Standard screw (E27) fitting, max 40W. Weight: 0.6 kg INDUSTVILLE