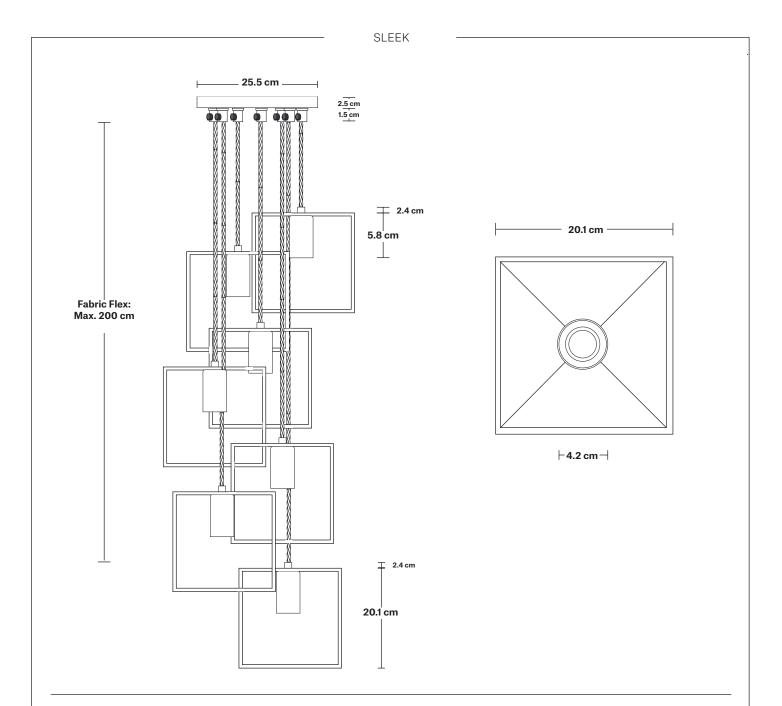

## The Cube Collection Cluster Lights - 5 Wire

| SPECIFICATIONS                                                                                                                         | INFORMATION                                   | DIMENSIONS                                                |
|----------------------------------------------------------------------------------------------------------------------------------------|-----------------------------------------------|-----------------------------------------------------------|
| We meet all UK and EU lighting and safety regulations.                                                                                 | Product Code: SL-CUP8-5W                      | <b>H:</b> 21.6 cm x <b>W:</b> 20.1 cm x <b>D:</b> 20.1 cm |
|                                                                                                                                        | - Finishes: Brass, Pewter.                    | Bulb Holder Diameter: 4.2 cm / 1.7                        |
| Our products are hand finished to ensure an authentic vintage look and therefore the may vary slightly from those shown in the images. | Ready to be installed, installation required. | Bulb Holder Height: 8.2 cm / 3.2"                         |
|                                                                                                                                        | - Wall mount screws not included.             | Cube Depth: 20.1 cm / 7.9"                                |
| Bulb Required: Standard screw (E27) fitting, nax 40W.                                                                                  | Flex: 2m Black Twisted Fabric Flex.           | Cube Height: 21.6 cm / 8.5"                               |
| shade Weight: 0.78 kg                                                                                                                  | Ceiling Rose: Brass, Pewter.                  | Cube Depth: 20.1 cm / 7.9"                                |
| lolder Weight: 0.6 kg                                                                                                                  |                                               | Ceiling Rose Width: 25.5 cm / 10"                         |
| Max Weight (Brass): 4.5 kg                                                                                                             | -                                             | Ceiling Rose Depth: 2.5 cm / 2"                           |
| Max Weight (Pewter): 6.12 kg                                                                                                           | -                                             |                                                           |

## The Cube Collection Cluster Lights - 7 Wire

| SPECIFICATIONS                                                                           | INFORMATION                                   | DIMENSIONS                                                |
|------------------------------------------------------------------------------------------|-----------------------------------------------|-----------------------------------------------------------|
| We meet all UK and EU lighting and safety regulations.                                   | Product Code: SL-CUP8-7W                      | <b>H:</b> 21.6 cm x <b>W:</b> 20.1 cm x <b>D:</b> 20.1 cm |
|                                                                                          | Finishes: Brass, Pewter.                      | Bulb Holder Diameter: 4.2 cm / 1.7                        |
| Our products are hand finished to ensure an authentic vintage look and therefore the may | Ready to be installed, installation required. | Bulb Holder Height: 8.2 cm / 3.2"                         |
| vary slightly from those shown in the images.                                            | - Wall mount screws not included.             | Cube Depth: 20.1 cm / 7.9"                                |
| Bulb Required: Standard screw (E27) fitting, max 40W.                                    | Flex: 2m Black Twisted Fabric Flex.           | Cube Height: 21.6 cm / 8.5"                               |
| Shade Weight: 0.78 kg                                                                    | Ceiling Rose: Brass, Pewter.                  | Cube Depth: 20.1 cm / 7.9"                                |
| Holder Weight: 0.6 kg                                                                    |                                               | Ceiling Rose Width: 25.5 cm / 10"                         |
| Max Weight (Brass): 4.5 kg                                                               | -                                             | Ceiling Rose Depth: 2.5 cm / 2"                           |
| Max Weight (Pewter): 6.12kg                                                              |                                               |                                                           |