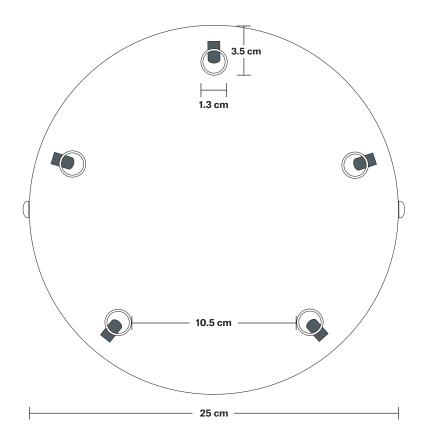

## Ceiling Rose - 5 Outlet

#### **SPECIFICATIONS INFORMATION DIMENSIONS** We meet all UK and EU lighting and Product Code: CR50 **H:** 4 cm x **W:** 25.5 cm x **D:** 25.5 cm safety regulations. Finishes: Brass, Pewter, Copper. Ceiling Rose Diameter: 25.5 cm / 10" Our products are hand finished to ensure an authentic vintage look and therefore the may Ready to be installed, installation required. Ceiling Rose Height: 4 cm / 1.6" vary slightly from those shown in the images. Wall mount screws not included. Bulb Required: Standard screw (E27) fitting, max 40W. Weight: 0.6 kg INDUSTVILLE