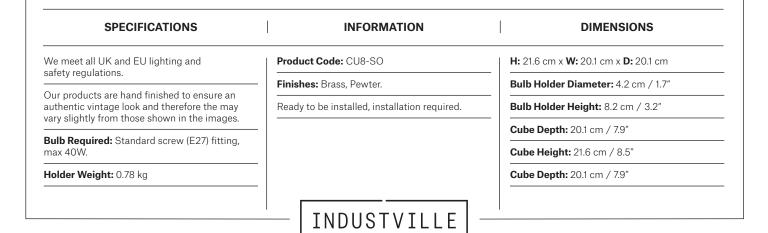

| -                                             |                                                           |





## Ceiling Rose - 5 Outlet

#### **SPECIFICATIONS INFORMATION DIMENSIONS** We meet all UK and EU lighting and Product Code: CR50 **H:** 4 cm x **W:** 25.5 cm x **D:** 25.5 cm safety regulations. Finishes: Brass, Pewter, Copper. Ceiling Rose Diameter: 25.5 cm / 10" Our products are hand finished to ensure an authentic vintage look and therefore the may Ready to be installed, installation required. Ceiling Rose Height: 4 cm / 1.6" vary slightly from those shown in the images. Wall mount screws not included. Bulb Required: Standard screw (E27) fitting, max 40W. Weight: 0.6 kg INDUSTVILLE

### Cube - 8 Inch





## The Cube Collection Cluster Lights - 7 Wire

| SPECIFICATIONS                                                                           | INFORMATION                                   | DIMENSIONS                                                |
|------------------------------------------------------------------------------------------|-----------------------------------------------|-----------------------------------------------------------|
| We meet all UK and EU lighting and safety regulations.                                   | Product Code: SL-CUP8-7W                      | <b>H:</b> 21.6 cm x <b>W:</b> 20.1 cm x <b>D:</b> 20.1 cm |
|                                                                                          | Finishes: Brass, Pewter.                      | Bulb