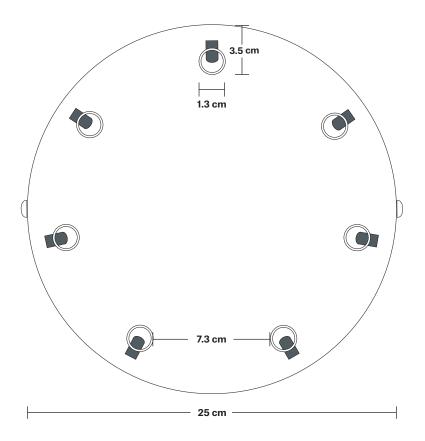

# Ceiling Rose - 7 Outlet

| We meet all UK and EU lighting and                                                                                                                          | Product Code: CR70                            | <b>H:</b> 4 cm x <b>W:</b> 25.5 cm x <b>D:</b> 25.5 cm |
|-------------------------------------------------------------------------------------------------------------------------------------------------------------|-----------------------------------------------|--------------------------------------------------------|
| safety regulations.  Our products are hand finished to ensure an authentic vintage look and therefore the may vary slightly from those shown in the images. | Finishes: Brass, Pewter, Copper.              | Ceiling Rose Diameter: 25.5 cm / 10                    |
|                                                                                                                                                             | Ready to be installed, installation required. | Ceiling Rose Height: 4 cm / 1.6"                       |
| Bulb Required: Standard screw (E27) fitting, max 40W.                                                                                                       | - Wall mount screws not included.             | _                                                      |
| <b>Veight:</b> 0.66 kg                                                                                                                                      | -                                             |                                                        |