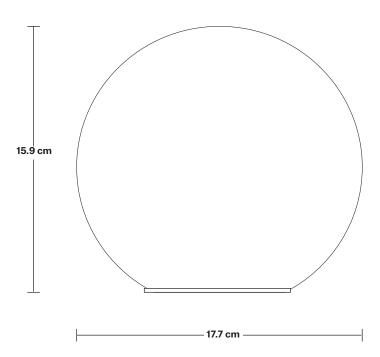

## **Opal Glass Globe - 7 Inch**

**SPECIFICATIONS INFORMATION DIMENSIONS** We meet all UK and EU lighting and Product Code: OGL-GL7-W-SO **H:** 18.8 cm x **W:** 20 cm x **D:** 20 cm safety regulations. **Shade Diameter:** 17.7 cm / 6.96" Finishes: White. Our products are hand finished to ensure an authentic vintage look and therefore the may vary slightly from those shown in the images. **Shade Height:** 15.9 cm / 6.26" Ring Finishes: Brass, Pewter. Bulb Required: Standard screw (E27) fitting, max 40W. Shade Weight: 0.79 kg INDUSTVILLE