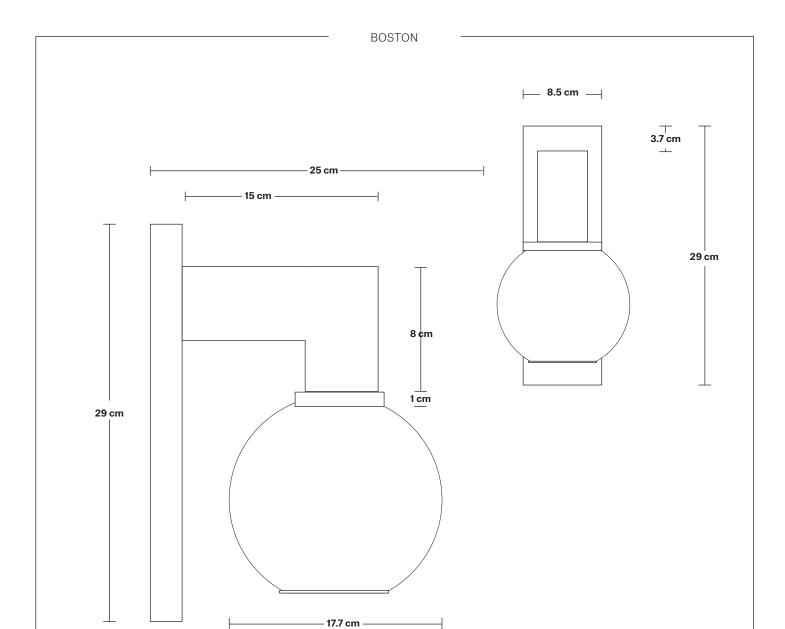

## Boston Opal Glass Globe Wall Light - 7 Inch

-2.3 cm

| SPECIFICATIONS                                                                                                                         | INFORMATION                                   | DIMENSIONS                                            |
|----------------------------------------------------------------------------------------------------------------------------------------|-----------------------------------------------|-------------------------------------------------------|
| We meet all UK and EU lighting and safety regulations.                                                                                 | Product Code: BO-OGL-GLWL7                    | <b>H:</b> 29 cm x <b>W:</b> 17.7 cm x <b>D:</b> 23 cm |
|                                                                                                                                        | Finishes: White.                              | <b>Shade Diameter:</b> 17.7 cm / 6.97"                |
| Our products are hand finished to ensure an authentic vintage look and therefore the may vary slightly from those shown in the images. | Ready to be installed, installation required. | Shade Height: 16 cm / 6.3"                            |
|                                                                                                                                        | - Wall mount screws not included.             | Holder Diameter: 8.5 cm / 3.3"                        |
| <b>Bulb Required:</b> Standard screw (E27) fitting, max 40W.                                                                           | Holder Finishes: Brass, Pewter.               | Holder Height: 29 cm / 11.4                           |
| Shade Weight: 0.79 kg                                                                                                                  |                                               | Ceiling Rose Diameter: 8.5 cm / 3.3"                  |
| Holder Weight: 0.98 kg                                                                                                                 | -                                             | Ceiling Rose Height: 29 cm / 11.4                     |
| Maximum Weight: 1.77 kg                                                                                                                |                                               |                                                       |
|                                                                                                                                        | -<br> INDUSTVILLE -                           |                                                       |

## **Boston Wall Holder**

| SPECIFICATIONS                                                                                                                         | INFORMATION                                   | DIMENSIONS                                             |
|----------------------------------------------------------------------------------------------------------------------------------------|-----------------------------------------------|--------------------------------------------------------|
| We meet all UK and EU lighting and                                                                                                     | Product Code: BO-WL                           | <b>H:</b> 29 cm x <b>W:</b> 8.5 cm x <b>D:</b> 19.2 cm |
| Our products are hand finished to ensure an authentic vintage look and therefore the may vary slightly from those shown in the images. | Finishes: Brass, Pewter.                      | Holder Width: 8.5 cm / 3.3"                            |
|                                                                                                                                        | Ready to be installed, installation required. | Holder Height: 29 cm / 11.4                            |
|                                                                                                                                        | - Wall mount screws not included.             | Rose Diameter: 8.5 cm / 3.3"                           |
| <b>Bulb Required:</b> Standard screw (E27) fitting, max 40W.                                                                           |                                               | Rose Height: 29 cm / 11.4"                             |
| Weight: 0.98 kg                                                                                                                        | -                                             |                                                        |
|                                                                                                                                        | ·                                             |                                                        |
|                                                                                                                                        | INDUSTVILLE                                   |                                                        |