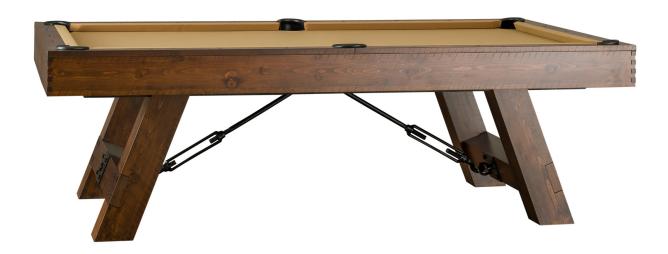

## SAVANNAH BILLIARD TABLE

7ft: L: 88.53" W: 49.53" H: 31.13" | 8ft: L: 98.53" W: 54.53" H: 31.13"

## E987700SA-KD 7ft Sable Finish E988700SA-KD 8ft Sable Finish

The Savannah is the original farm style pool table with turn of the century aesthetics. The authentic metal turnbuckles and elemental metal rings have an age-old furniture feel combining rustic and individual design elements. This pool table features recessed black hex bolt metal rail sights, a rustic Sable finish, and internal drop pockets.

- Sable finish
- 1", three-piece certified slate
- Internal drop pockets
- K66 premier cushion rubber
- Black hex bolt metal rail sight
  - FOB Evansville, IN