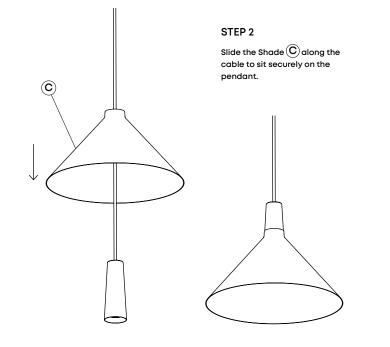

ovide an earth facility. This light fitting is suitable for indoor use only. This fitting operates on 120V mains voltage. Please visit our website to see our recommended dimmers.



Always switch off electricity supply at the mains during installation and maintenance. We recommend that the fuse is withdrawn or the circuit breaker is switched off whilst work is in progress. Do not just turn off at the wall switch. All fittings must be installed in accordance with current NFPA 70, National Electrical Code (NEC).

#### RECOMMENDED EQUIPMENT

Screwdriver
Wire strippers
Insulation tape
Further equipment may be required for fixing to your ceiling

FOR INDOOR USE ONLY SKU - BWR-PD-LRG-AA-XX-01-US SKU - BWR-PD-MED-AA-XX-01-US SKU - BWR-PD-SML-AA-XX-01-US





### **Pendant Light Components**









#### STEP 3

Attach  $(\mathbf{B})$  to the ceiling using screws and plugs.

Always choose screws and plugs that are appropriate for the ceiling.

#### STEP 4



#### STEP 5







#### WARRANTY AND AFTER-CARE

This product has a two-year warranty. If there appears to be a functional defect with the product during this time, please contact our team at customerservice@tala.co.uk.

Please note, the flexible cable attached to this luminaire cannot be replaced; if the cable is damaged, recycle the luminaire and seek a replacement.

#### Join the Community

Instagram: @tala | Facebook: talaHQ | Pinterest: TalaLED | Tag: lighttoliveby Tala Energy Ltd. 25B Vyner Street, London E2 9DG | hello@tala.co.uk Tala North America, Inc. 909 Rose Avenue, Suite 660 North Bethesda, MD 20852, United States