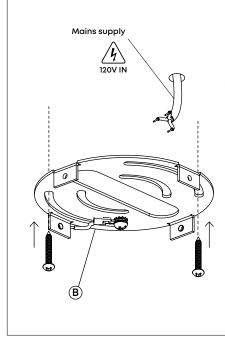

#### STEP 3

Attach  $(\mathbf{B})$  to the ceiling using screws and plugs.

Always choose screws and plugs that are appropriate for the ceiling.