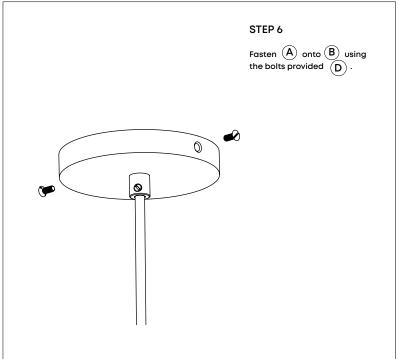

Always switch off electricity supply at the mains during installation and maintenance. We recommend that the fuse is withdrawn or the circuit breaker is switched off whilst work is in progress. Do not just turn off at the wall switch. All fittings must be installed in accordance with current NFPA 70, National Electrical Code (NEC).

#### RECOMMENDED EQUIPMENT

Screwdriver
Wire strippers
Insulation tape
Further equipment may be required for fixing to your ceiling

FOR INDOOR USE ONLY SKU - BWR-PD-LRG-AA-XX-01-US SKU - BWR-PD-MED-AA-XX-01-US SKU - BWR-PD-SML-AA-XX-01-US





### **Pendant Light Components**









#### STEP 3

Attach  $(\mathbf{B})$  to the ceiling using screws and plugs.

Always choose screws and plugs that are appropriate for the ceiling.

#### STEP 4



#### STEP 5







#### WARRANTY AND AFTER-CARE

This product has a two-year warranty. If there appears to be a functional defect with the product during this time, please contact our team at customerservice@tala.co.uk.

Please note, the flexible cable attached to this luminaire cannot be replaced; if the cable is damaged, recycle the luminaire and seek a replacement.

#### Join the Community

Instagram: @tala | Facebook: talaHQ | Pinterest: TalaLED | Tag: lighttoliveby Tala Energy Ltd. 25B Vyner Street, London E2 9DG | hello@tala.co.uk Tala North America, Inc. 909 Rose Avenue, Suite 660 North Bethesda, MD 20852, United States | www.tala.co.uk