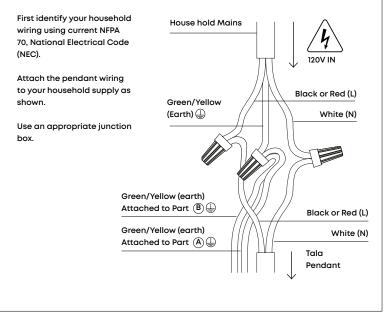

#### IMPORTANT

This light fitting must be connected to the supply earth. If your lighting circuit does not have an earth, ask a qualified electrician to provide an earth facility. This light fitting is suitable for indoor use only. This fitting operates on 120V mains voltage. Please visit our website to see our recommended dimmers.

Always switch off electricity supply at the mains during installation and maintenance. We recommend that the fuse is withdrawn or the circuit breaker is switched off whilst work is in progress. Do not just turn off at the wall switch. All fittings must be installed in accordance with current NFPA 70, National Electrical Code (NEC).