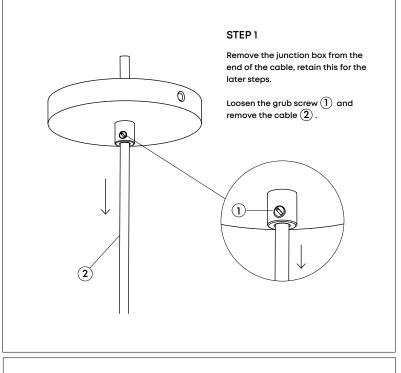

provide an earth facility. This light fitting is suitable for indoor use only. This fitting operates on 120V mains voltage. Please visit our website to see our recommended dimmers.



Always switch off electricity supply at the mains during installation and maintenance. We recommend that the fuse is withdrawn or the circuit breaker is switched off whilst work is in progress. Do not just turn off at the wall switch. All fittings must be installed in accordance with current NFPA 70, National Electrical Code (NEC).

#### RECOMMENDED EQUIPMENT

Screwdriver
Wire strippers
Insulation tape
Further equipment may be required for fixing to your ceiling

FOR INDOOR USE ONLY SKU - BWR-PD-LRG-AA-XX-01-US SKU - BWR-PD-MED-AA-XX-01-US SKU - BWR-PD-SML-AA-XX-01-US





### **Pendant Light Components**









#### STEP 3

Attach  $(\mathbf{B})$  to the ceiling using screws and plugs.

Always choose screws and plugs that are appropriate for the ceiling.

#### STEP 4



#### STEP 5







#### WARRANTY AND AFTER-CARE

This product has a two-year warranty. If there appears to be a functional defect with the product during this time, please contact our team at customerservice@tala.co.uk.

Please note, the flexible cable attached to this luminaire cannot be replaced; if the cable is damaged, recycle the luminaire and seek a replacement.

#### Join the Community

Instagram: @tala | Facebook: talaHQ | Pinterest: TalaLED | Tag: lighttoliveby Tala Energy Ltd. 25B Vyner Street, London E2 9DG | hello@tala.co.uk Tala North America, Inc. 909 Rose Avenue, Suite 660 North Bethesda, MD 20852, United Stat