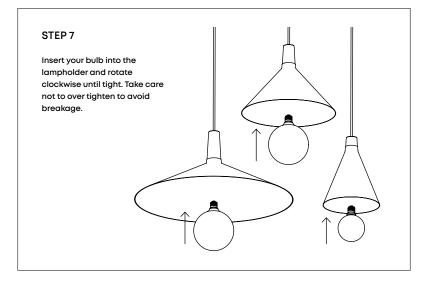

lways switch off electricity supply at the mains during installation and maintenance. We recommend that the fuse is withdrawn or the circuit breaker is switched off whilst work is in progress. Do not just turn off at the wall switch. All fittings must be installed in accordance with current NFPA 70, National Electrical Code (NEC).

#### RECOMMENDED EQUIPMENT

Screwdriver
Wire strippers
Insulation tape
Further equipment may be required for fixing to your ceiling

FOR INDOOR USE ONLY SKU - BWR-PD-LRG-AA-XX-01-US SKU - BWR-PD-MED-AA-XX-01-US SKU - BWR-PD-SML-AA-XX-01-US





### **Pendant Light Components**









#### STEP 3

Attach  $(\mathbf{B})$  to the ceiling using screws and plugs.

Always choose screws and plugs that are appropriate for the ceiling.

#### STEP 4



#### STEP 5







#### WARRANTY AND AFTER-CARE

This product has a two-year warranty. If there appears to be a functional defect with the product during this time, please contact our team at customerservice@tala.co.uk.

Please note, the flexible cable attached to this luminaire cannot be replaced; if the cable is damaged, recycle the luminaire and seek a replacement.

#### Join the Community

Instagram: @tala | Facebook: talaHQ | Pinterest: TalaLED | Tag: lighttoliveby Tala Energy Ltd. 25B Vyner Street, London E2 9DG | hello@tala.co.uk Tala North America, Inc. 909 Rose Avenue, Suite 660 North Bethesda, MD 20852, United States | www.tala.co.uk