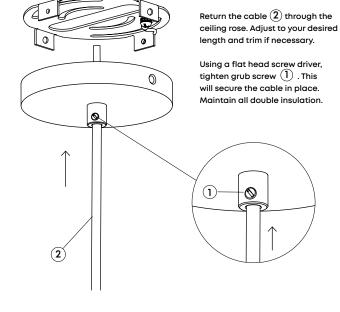

ended dimmers.



Always switch off electricity supply at the mains during installation and maintenance. We recommend that the fuse is withdrawn or the circuit breaker is switched off whilst work is in progress. Do not just turn off at the wall switch. All fittings must be installed in accordance with current NFPA 70, National Electrical Code (NEC).

#### RECOMMENDED EQUIPMENT

Screwdriver
Wire strippers
Insulation tape
Further equipment may be required for fixing to your ceiling

FOR INDOOR USE ONLY SKU - BWR-PD-LRG-AA-XX-01-US SKU - BWR-PD-MED-AA-XX-01-US SKU - BWR-PD-SML-AA-XX-01-US





### **Pendant Light Components**









#### STEP 3

Attach  $(\mathbf{B})$  to the ceiling using screws and plugs.

Always choose screws and plugs that are appropriate for the ceiling.

#### STEP 4



#### STEP 5







#### WARRANTY AND AFTER-CARE

This product has a two-year warranty. If there appears to be a functional defect with the product during this time, please contact our team at customerservice@tala.co.uk.

Please note, the flexible cable attached to this luminaire cannot be replaced; if the cable is damaged, recycle the luminaire and seek a replacement.

#### Join the Community

Instagram: @tala | Facebook: talaHQ | Pinterest: TalaLED | Tag: lighttoliveby Tala Energy Ltd. 25B Vyner Street, London E2 9DG | hello@tala.co.uk Tala North America, Inc. 909 Rose Avenue, Suite 660 North Bethesda, MD 20852, United States | www.tala.co.uk