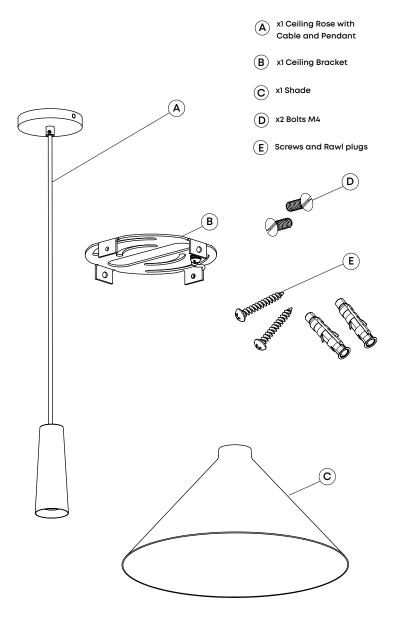

o provide an earth facility. This light fitting is suitable for indoor use only. This fitting operates on 120V mains voltage. Please visit our website to see our recommended dimmers.



Always switch off electricity supply at the mains during installation and maintenance. We recommend that the fuse is withdrawn or the circuit breaker is switched off whilst work is in progress. Do not just turn off at the wall switch. All fittings must be installed in accordance with current NFPA 70, National Electrical Code (NEC).

#### RECOMMENDED EQUIPMENT

Screwdriver
Wire strippers
Insulation tape
Further equipment may be required for fixing to your ceiling

FOR INDOOR USE ONLY SKU - BWR-PD-LRG-AA-XX-01-US SKU - BWR-PD-MED-AA-XX-01-US SKU - BWR-PD-SML-AA-XX-01-US





### **Pendant Light Components**









#### STEP 3

Attach  $(\mathbf{B})$  to the ceiling using screws and plugs.

Always choose screws and plugs that are appropriate for the ceiling.

#### STEP 4



#### STEP 5







#### WARRANTY AND AFTER-CARE

This product has a two-year warranty. If there appears to be a functional defect with the product during this time, please contact our team at customerservice@tala.co.uk.

Please note, the flexible cable attached to this luminaire cannot be replaced; if the cable is damaged, recycle the luminaire and seek a replacement.

#### Join the Community

Instagram: @tala | Facebook: talaHQ | Pinterest: TalaLED | Tag: lighttoliveby Tala Energy Ltd. 25B Vyner Street, London E2 9DG | hello@tala.co.uk Tala North America, Inc. 909 Rose Avenue, Suite 660 North Bethesda, MD 20852, United St