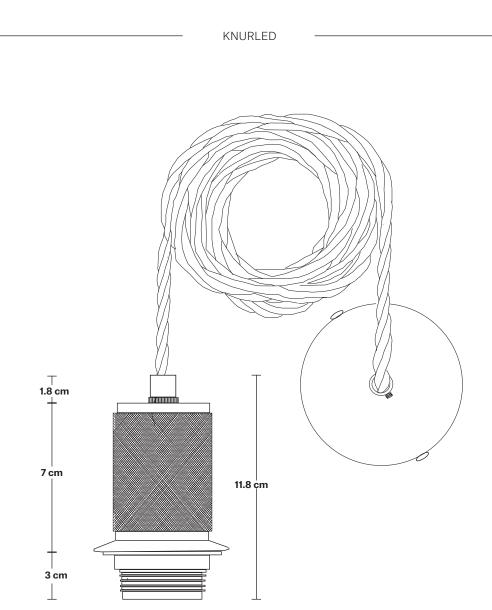

## **SPECIFICATIONS INFORMATION DIMENSIONS** We meet all UK and EU lighting and Product Code: KN-ECS H: 11.1 cm x W: 6.3 cm x D: 6.3 cm safety regulations. Finishes: Brass, Pewter, Black. Bulb Holder Diameter: 6.3 cm / 2.5" Our products are hand finished to ensure an authentic vintage look and therefore the may Ready to be installed, installation required. Bulb Holder Height: 11.8 cm / 4.3" vary slightly from those shown in the images. Ceiling Rose Diameter: 8 cm / 3.1" Wall mount screws not included. Bulb Required: Standard screw (E27) fitting, max 40W. Ceiling Rose Height: 2 cm / 0.8" Flex: 1m Black Twisted Fabric Flex. Weight: 0.3 kg Ceiling Rose: Brass, Pewter, Black.