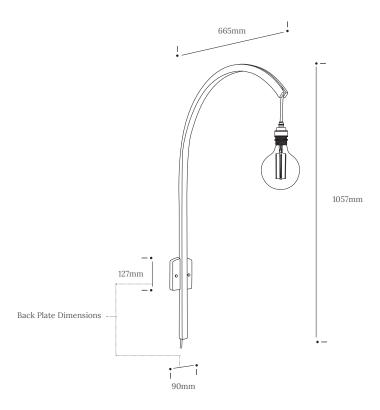

Take your interior into a new chapter.

| Product Type : Wall Light | OVI                                                                                                                                                                                                                                                                              | TA7 J 4               | Dime                     | nsions I                                     | x W x H (mm)           | Weight (kg)     |               |
|---------------------------|----------------------------------------------------------------------------------------------------------------------------------------------------------------------------------------------------------------------------------------------------------------------------------|-----------------------|--------------------------|----------------------------------------------|------------------------|-----------------|---------------|
|                           | SKU                                                                                                                                                                                                                                                                              | Wood types            | Unbox                    | xed                                          | Boxed                  | Unboxed         | Boxed         |
| Tilow Wall Light Large :  | TID THE O LING                                                                                                                                                                                                                                                                   | Oak                   | 00.005                   | 90 x 665 x 1057 1350 x 200 x 655             |                        | 4.00            |               |
|                           | TR-TILO-WL-O-LRG                                                                                                                                                                                                                                                                 | Oak                   | 90 x 665                 | x 1057                                       | 1350 X 200 X 655       | 1.02            |               |
| Materials                 | Oals                                                                                                                                                                                                                                                                             |                       |                          |                                              |                        | Other materials |               |
|                           | Oak                                                                                                                                                                                                                                                                              |                       |                          |                                              |                        | -               |               |
| Finish                    | Finished with a blend of natural wax oils to give a protective, hardwearing and beautiful finish.                                                                                                                                                                                |                       |                          |                                              |                        |                 |               |
| Wiring                    | Brass bulb holder with black inline switch and plug                                                                                                                                                                                                                              | Wiring kit            | Flex                     |                                              | Reccomended light bulb |                 |               |
|                           |                                                                                                                                                                                                                                                                                  | Plastic inline switch | Flex colour: grey fabric |                                              | Max 25W LED            |                 |               |
|                           |                                                                                                                                                                                                                                                                                  | E27 (240v)            | Cable length: 328        | Cable length: 328cm from plug to bulb holder |                        |                 | IVIAX ZSW LED |
| Care information          | Dusting your light regularly and with a light feather duster should keep your light looking clean, otherwise wipe with a damp cloth and remove any moisture with a dry cloth. Gentle furniture polishes can also be used.                                                        |                       |                          |                                              |                        |                 |               |
| Additional information    | <ul> <li>Suitable for use on 240v circuits.</li> <li>Installation instructions and fixings included. This product can be plugged straight into a 240v outlet.</li> <li>If hardwiring into the main supply, this product must be installed by a qualified electrician.</li> </ul> |                       |                          |                                              |                        |                 |               |