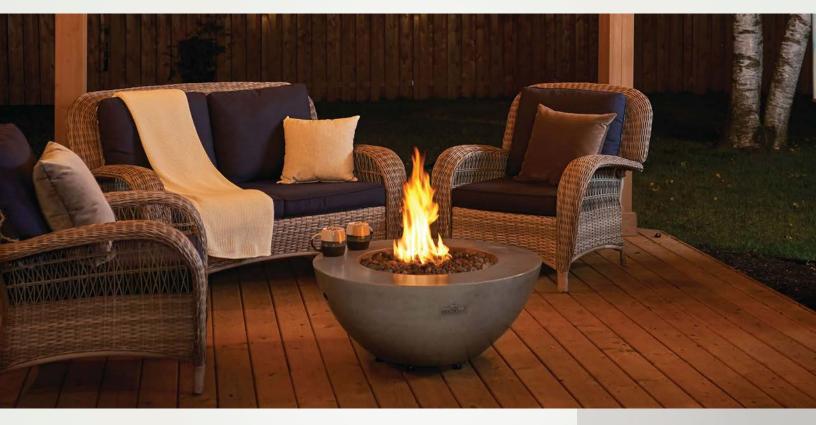

## **NEXUS 36 HALF SPHERE**

GPFCCN36

## **FEATURES**

- 36" L X 36" W X 15.5" H
- 53,000 BTU'S
- PROPANE (NG CONVERSION KIT OPTIONAL)
- 304 STAINLESS STEEL BURNER
- Premium materials, cast aluminum body and 304 stainless steel burner for durability and longevity
- Features a 3-year warranty for your peace of mind
- Protect your Patioflame® table with the included cover
- Hand-painted for the industrial-rustic look of concrete that will be perfect on your deck or patio
- Natural looking lava rock covers the burner to create a magical flame pattern
- Lightweight enough to move around the yard to where the action is
- Propane gas fueled with the option of converting to natural gas

## FEATURES/

CONCRETE-LOOK FINISH

SMOKY BLACK LAVA ROCK (INCLUDED)

CONCEALED CONTROL PANEL

NOT PICTURED

WATER-RESISTANT COVER (INCLUDED) #68860