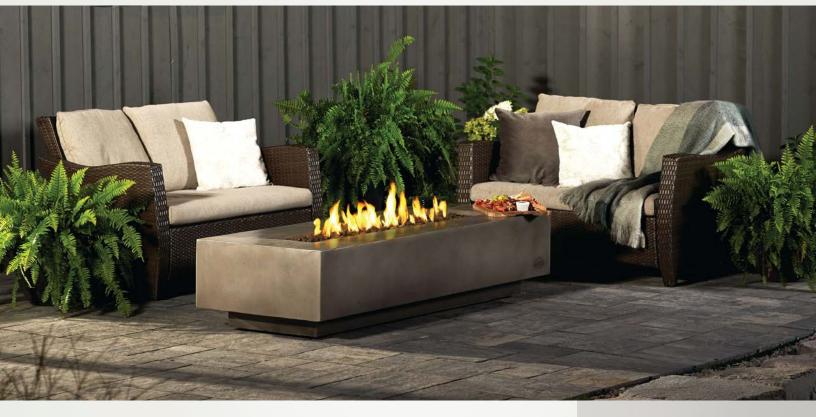

## **NEXUS 72 RECTANGLE**

GPFRCN72

## **FEATURES**

- 72" L X 27" W X 15" H
- 53,000 BTU'S
- PROPANE (NG CONVERSION KIT OPTIONAL)
- 304 STAINLESS STEEL BURNER
- Premium materials, cast aluminum body and 304 stainless steel burner for durability and longevity
- Features a 3-year warranty for your peace of mind
- Protect your Patioflame® table with the included cover
- Hand-painted for the industrial-rustic look of concrete that will be perfect on your deck or patio
- Natural looking lava rock covers the burner to create a magical flame pattern
- Lightweight enough to move around the yard to where the action is
- Propane gas fueled with the option of converting to natural gas

## FEATURES/

CONCRETE-LOOK FINISH

SMOKY BLACK LAVA ROCK (INCLUDED)

CONCEALED CONTROL PANEL

WATER-RESISTANT COVER (INCLUDED) #68862