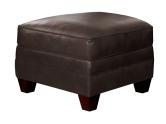

**30** 

**Arlington Sofa** 

Weston Fudge: CL-8874-90-PR3 Weston Truffle: CL-8874-90-PR4 W90 D37 H36.5

**Arlington Chair** 

Weston Fudge: CL-8874-CH-PR3 Weston Truffle: CL-8874-CH-PR4 W40 D37 H36.5

**Arlington Ottoman** 

Weston Fudge: CL-8874-OT-PR3 Weston Truffle: CL-8874-OT-PR4 W25 D22 H18.25

**Arlington Mid-size Sofa** 

Weston Fudge: CL-8874-82-PR3 Weston Truffle: CL-8874-82-PR4 W82 D37 H36.5

Weston Truffle (PR4)

Discover more