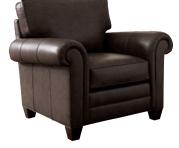

**30** 

**Arlington Sofa** 

Weston Fudge: CL-8874-90-PR3 Weston Truffle: CL-8874-90-PR4 W90 D37 H36.5

**Arlington Chair** 

Weston Fudge: CL-8874-CH-PR3 Weston Truffle: CL-8874-CH-PR4 W40 D37 H36.5

**Arlington Ottoman** 