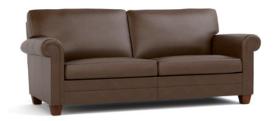

Weston Fudge: CL-8874-OT-PR3 Weston Truffle: CL-8874-OT-PR4 W25 D22 H18.25

**Arlington Mid-size Sofa** 

Weston Fudge: CL-8874-82-PR3 Weston Truffle: CL-8874-82-PR4 W82 D37 H36.5

Weston Truffle (PR4)

Discover more