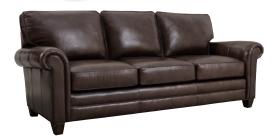

## Arlington Leather Shown: Arlington Sofa, Commemorative Coffee Table, Mission Round End Table

Get faster delivery
with suggested leathers
and finishes

- Sofa, chair, and ottoman
- 2 top-grain Weston leathers
- Ships from factory in 30 days or 60 days (mid-size sofa only)\*
- Dark maple legs standard

**30** 

**Arlington Sofa** 

Weston Fudge: CL-8874-90-PR3 Weston Truffle: CL-8874-90-PR4 W90 D37 H36.5

**Arlington Chair** 

Weston Fudge: CL-8874-CH-PR3 Weston Truffle: CL-8874-CH-PR4 W40 D37 H36.5

**Arlington Ottoman** 