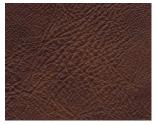

## Leopold's Chair & Ottoman Set

Rialto Pecan: 96-9328-CH-PR1 W33 D40 H35 chair Rialto Pecan: 96-9328-OT-PR1 W26 D19.5 H15.5 ottoman

92L Windsor finish 1/2" Antique Gold nail trim

Stickley.com

Shown: Leopold's Chair and Ottoman, Limbert Tabouret Table