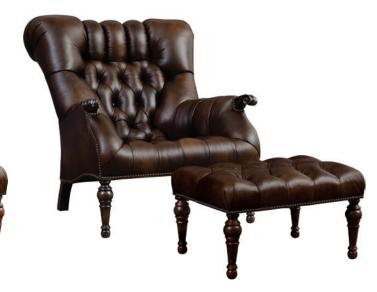

## Leopold's Chair & Ottoman Set

Rialto Coffee: 96-9328-CH-PR2 W33 D40 H35 chair Rialto Coffee: 96-9328-OT-PR2 W26 D19.5 H15.5 ottoman

93N Oxford finish 1/2" Black Gold nail trim

Rialto Pecan (PR1)

Rialto Coffee (PR2)

• Based on Leopold Stickley's favorite chair • 2 Rialto leathers • Ships from factory in 30 days\* • Coordinating cherry finish and nail trim