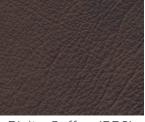

## Leopold's Chair & Ottoman Set

Rialto Coffee: 96-9328-CH-PR2 W33 D40 H35 chair Rialto Coffee: 96-9328-OT-PR2 W26 D19.5 H15.5 ottoman

93N Oxford finish 1/2" Black Gold nail trim

Rialto Pecan (PR1)

Rialto Coffee (PR2)