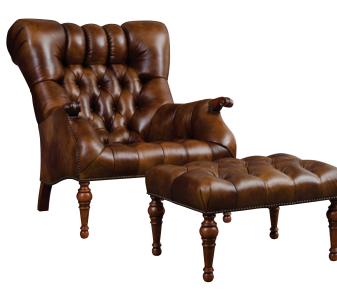

## Leopold's Chair & Ottoman Set

Rialto Pecan: 96-9328-CH-PR1 W33 D40 H35 chair Rialto Pecan: 96-9328-OT-PR1 W26 D19.5 H15.5 ottoman

92L Windsor finish 1/2" Antique Gold nail trim

Stickley.com

Shown: Leopold's Chair and Ottoman, Limbert Tabouret Table

• Based on Leopold Stickley's favorite chair • 2 Rialto leathers • Ships from factory in 30 days\* • Coordinating cherry finish and nail trim