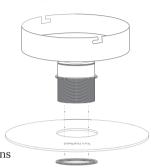

Make sure the power is off and the fuse removed before installation.

Installation MUST be carried out in accordance and compliance with current building regulations. Max 25 LED Watt bulb. Maximum shade weight 2.3kgs.