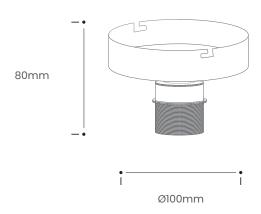

Complete the look, style your way.

| Product Type : Ceiling Kit | SKU                                                                                                                                                                                                                       | Wood types       | Dimensions | Dimensions L x W x H (mm) |             | Weight (kg)            |  |
|----------------------------|---------------------------------------------------------------------------------------------------------------------------------------------------------------------------------------------------------------------------|------------------|------------|---------------------------|-------------|------------------------|--|
|                            |                                                                                                                                                                                                                           |                  | Unboxed    | Boxed                     | Unboxed     | Boxed                  |  |
| Brass Flush Fitting Kit    | PT-CLR-PS-BR-FL                                                                                                                                                                                                           |                  | Ø100 x 80  | 100 x 100 x 100           | 0.3         | 0.4                    |  |
| Materials                  | Brass ceiling rose                                                                                                                                                                                                        |                  |            |                           | Other m     | naterials              |  |
|                            | and bulb holder                                                                                                                                                                                                           |                  |            |                           | -           |                        |  |
| Finish                     | Brushed brass finish                                                                                                                                                                                                      |                  |            |                           |             |                        |  |
| Mount Specification        | Brass ceiling rose and bulb holder                                                                                                                                                                                        | Ceiling/Wall kit | Flex       | Flex                      |             | Reccomended light bulb |  |
|                            |                                                                                                                                                                                                                           | Rose: Ø100mm     | -          |                           | Max 25W LED |                        |  |
|                            |                                                                                                                                                                                                                           | E27 (240v)       | -          |                           |             |                        |  |
| Care information           | Dusting your light regularly and with a light feather duster should keep your light looking clean, otherwise wipe with a damp cloth and remove any moisture with a dry cloth. Gentle furniture polishes can also be used. |                  |            |                           |             |                        |  |
| Additional information     | <ul> <li>This ceiling kit can be used with some flush fitting E27 lamp shades. Suitable for use on 240v circuits.</li> <li>Installation instructions included.</li> </ul>                                                 |                  |            |                           |             |                        |  |