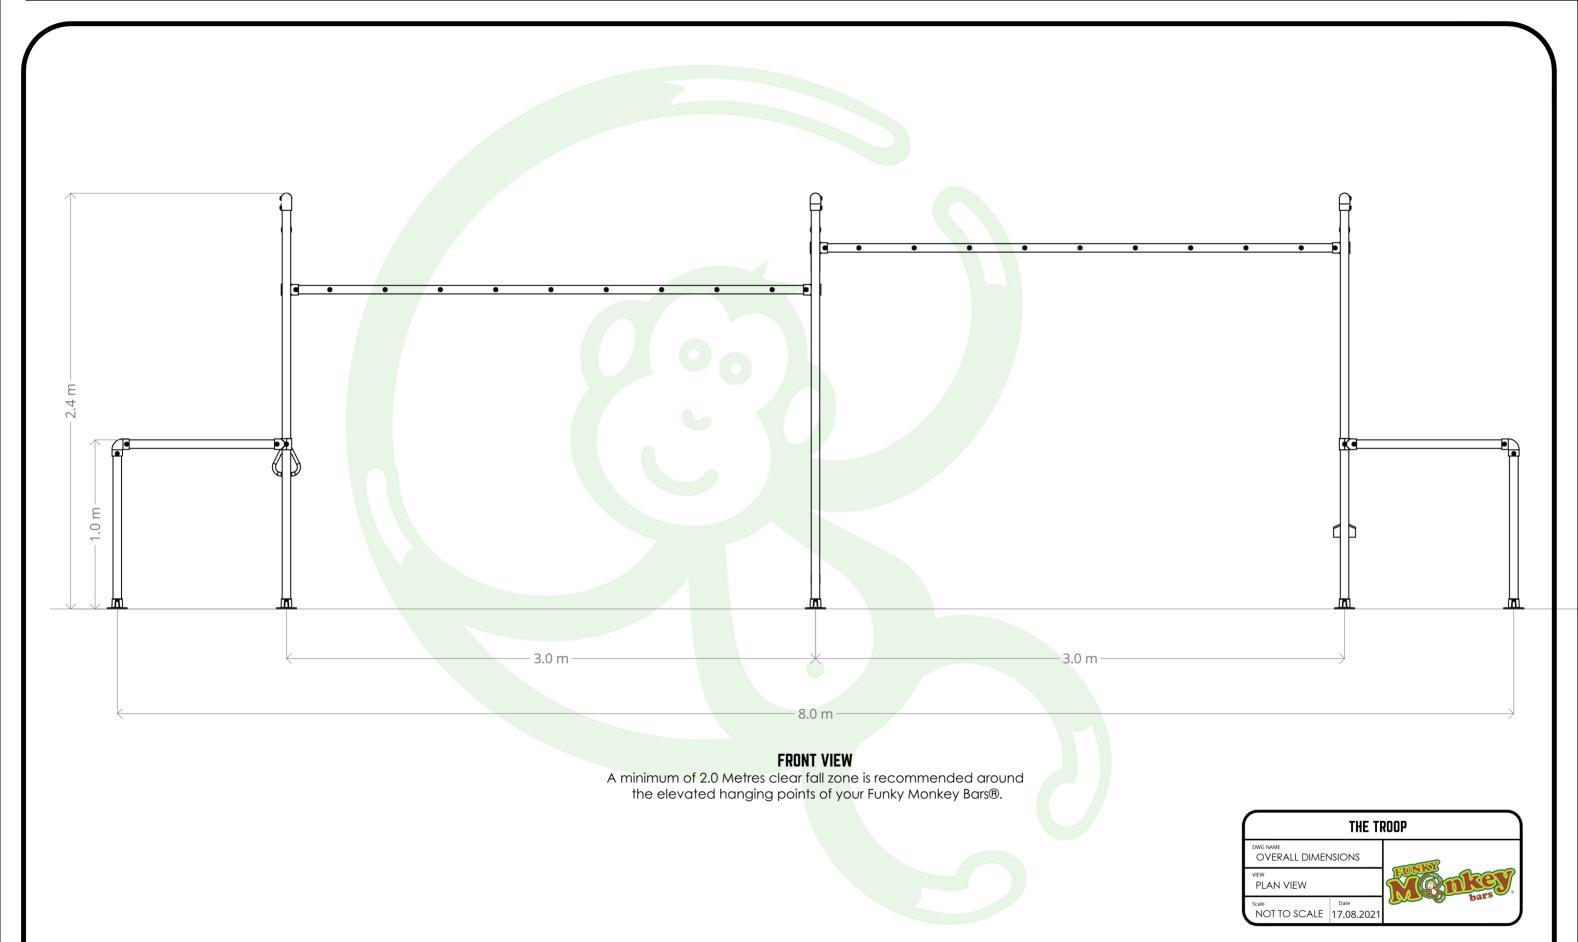

## **PLAN VIEW**

A minimum of 2.0 Metres clear fall zone is recommended around the elevated hanging points of your Funky Monkey Bars®.

All Funky Monkey Bars designs are registered and protected under IP Australia certification. This design and drawings and any IP associated with it is the property of Funky Monkey Bars. It cannot be reproduced or edited in any form without permission from Funky Monkey Bars. This drawing is not be used for the installation or construction of a Funky Monkey Bars frame. Please refer to the product's Assembly Instructions.