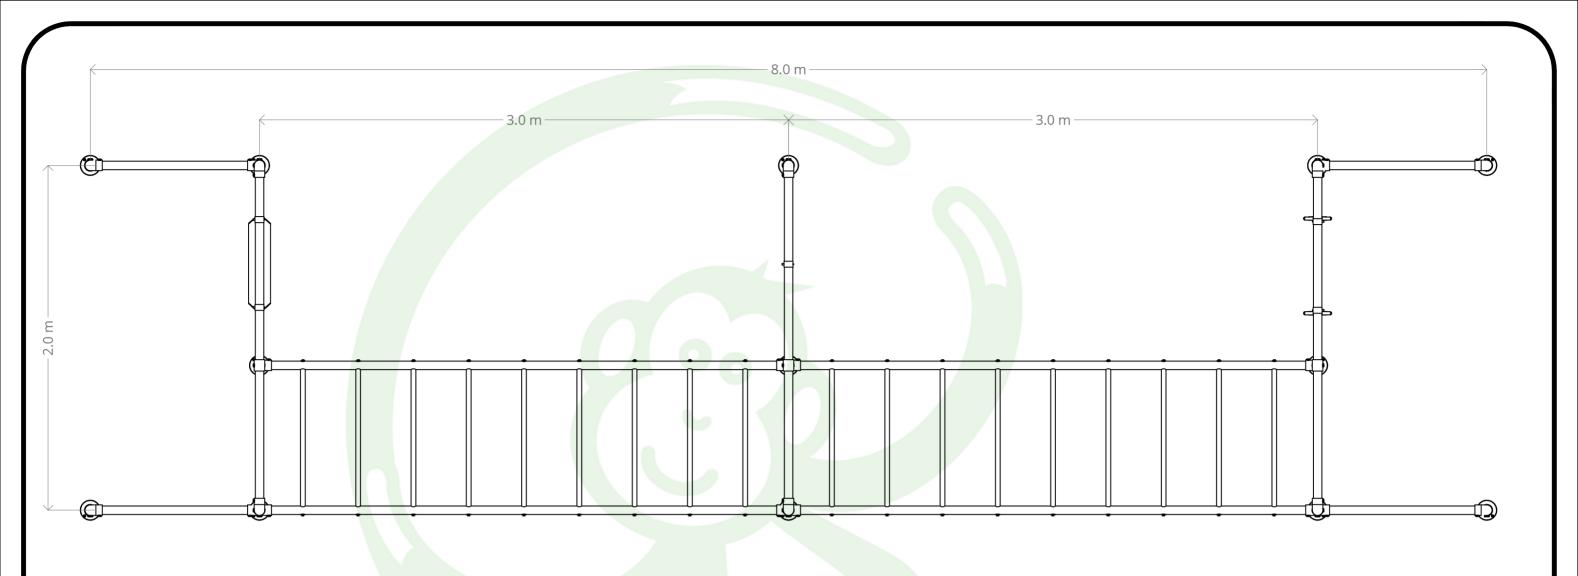

## **PLAN VIEW**

A minimum of 2.0 Metres clear fall zone is recommended around the elevated hanging points of your Funky Monkey Bars®.

All Funky Monkey Bars designs are registered and protected under IP Australia certification. This design and drawings and any IP associated with it is the property of Funky Monkey Bars. It cannot be reproduced or edited in any form without permission from Funky Monkey Bars. This drawing is not be used for the installation or construction of a Funky Monkey Bars frame. Please refer to the product's Assembly Instructions.