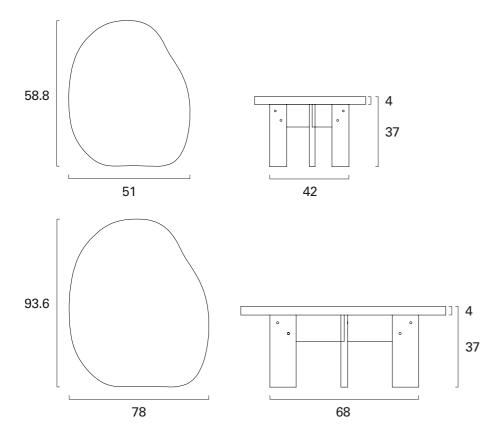

#### Farmhouse Side Table | Pond

Product Table

Design Frama Studio Origin Lithuania

Materials Solid oiled oak
Dimensions Top L58.8 W51 H4

Trestles H37 W42

Item number 4255

#### Farmhouse Coffee Table | Pond

Product Table

Design Frama Studio
Origin Lithuania

Materials Solid oiled oak
Dimensions Top L93.6 W78 H4

Trestles H37 W68

Item number 4256

Online store inquiries shop@framacph.com