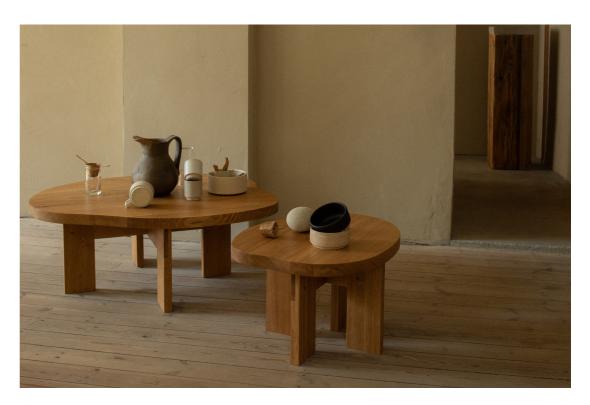

## Farmhouse Series

Exploring fluid lines and featuring a sculptural shape, Farmhouse Coffee Table I Pond and Farmhouse Side Table I Pond represent a new, organic addition to Frama's Permanent Collection.

Introduced as a natural extension to the Farmhouse Series, both tables are inspired by the architectural elements of traditional farmhouses. These new additions present the iconic, wavy, and uniquely sculptural Pond design into a more contained dimension.

Entirely crafted in solid oak, the tables pay tribute to the elegance and malleability of wood.

The harmonious tabletop, almost perceptibly floating, solidly rests on sturdy wooden trestles. It offers a delicate balance between the durability of the materials and the gracefulness of the forms. The irregular and sinuous pond-shaped tabletop, combined with the supporting structure of two trestles reminiscing the exposed beams of a farmhouse, gives the composition a rustic aura with a distinct and contemporary feeling.

Ideal as side and coffee tables, Farmhouse Coffee
Table I Pond and Farmhouse Side Table I Pond make up a
playful addition to any space enhanced by a unique and
distinctive character. A versatile and ornamental piece with
a whimsical twist.