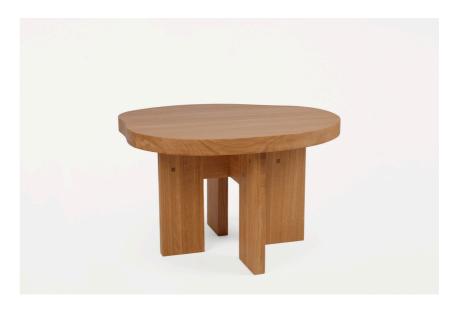

#### Farmhouse Side Table | Pond

Product Table

Design Frama Studio Origin Lithuania

Materials Solid oiled oak
Dimensions Top L58.8 W51 H4

Trestles H37 W42

Item number 4255