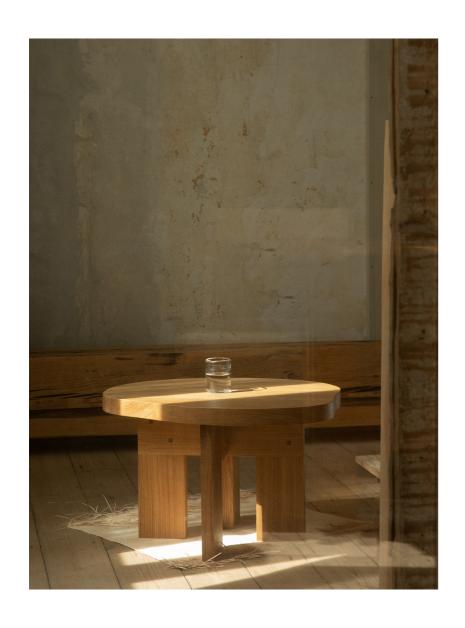

## Farmhouse Series

Exploring fluid lines and featuring a sculptural shape, Farmhouse Coffee Table I Pond and Farmhouse Side Table I Pond represent a new, organic addition to Frama's Permanent Collection.

Introduced as a natural extension to the Farmhouse Series, both tables are inspired by the architectural elements of traditional farmhouses. These new additions present the iconic, wavy, and uniquely sculptural Pond design into a more contained dimension.

Entirely crafted in solid oak, the tables pay tribute to the elegance and malleability of wood.

The harmonious tabletop, almost perceptibly floating, solidly rests on sturdy wooden trestles. It offers a delicate balance between the durability of the materials and the gracefulness of the forms. The irregular and sinuous pond-shaped tabletop, combined with the supporting structure of two trestles reminiscing the exposed beams of a farmhouse, gives the composition a rustic aura with a distinct and contemporary feeling.

Ideal as side and coffee tables, Farmhouse Coffee
Table I Pond and Farmhouse Side Table I Pond make up a
playful addition to any space enhanced by a unique and
distinctive character. A versatile and ornamental piece with
a whimsical twist.