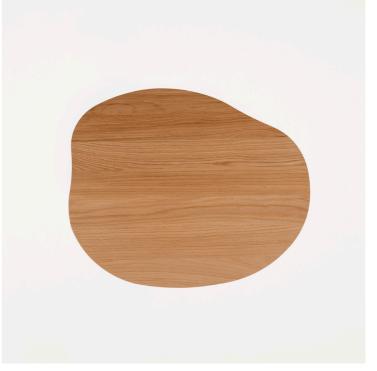

## Farmhouse Series

Exploring fluid lines and featuring a sculptural shape, Farmhouse Coffee Table I Pond and Farmhouse Side Table I Pond represent a new, organic addition to Frama's Permanent Collection.

Entirely crafted in solid oak, the tables pay tribute to the elegance and malleability of wood.

The harmonious tabletop, almost perceptibly floating, solidly rests on sturdy wooden trestles. It offers a delicate balance between the durability of the materials and the gracefulness of the forms. The irregular and sinuous pond-shaped tabletop, combined with the supporting structure of two trestles reminiscing the exposed beams of a farmhouse, gives the composition a rustic aura with a distinct and contemporary feeling.