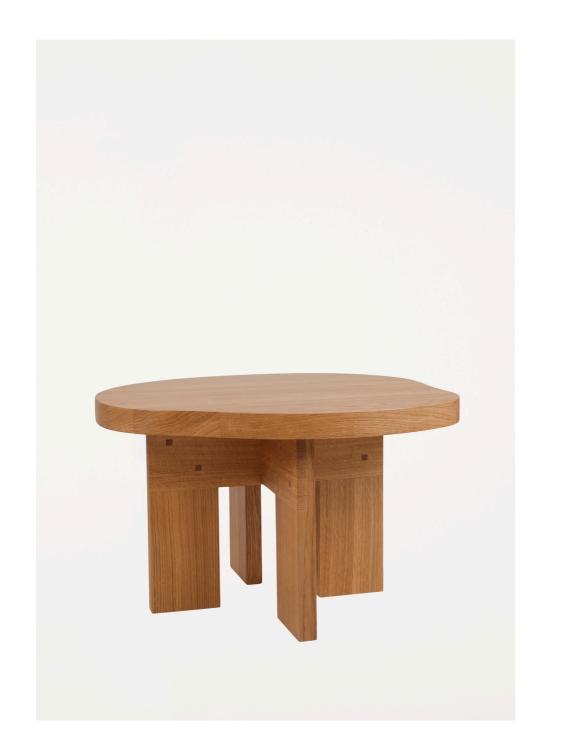

## Farmhouse Series

Exploring fluid lines and featuring a sculptural shape, Farmhouse Coffee Table I Pond and Farmhouse Side Table I Pond represent a new, organic addition to Frama's Permanent Collection.

Introduced as a natural extension to the Farmhouse Series, both tables are inspired by the architectural elements of traditional farmhouses. These new additions present the iconic, wavy, and uniquely sculptural Pond design into a more contained dimension.

Entirely crafted in solid oak, the tables pay tribute to the elegance and malleability of wood.

The harmonious tabletop, almost perceptibly floating, solidly rests on sturdy wooden trestles. It offers a delicate balance between the durability of the materials and the gracefulness of the forms. The irregular and sinuous pond-shaped tabletop, combined with the supporting structure of two trestles reminiscing the exposed beams of a farmhouse, gives the composition a rustic aura with a distinct and contemporary feeling.

Ideal as side and coffee tables, Farmhouse Coffee
Table I Pond and Farmhouse Side Table I Pond make up a
playful addition to any space enhanced by a unique and
distinctive character. A versatile and ornamental piece with
a whimsical twist.