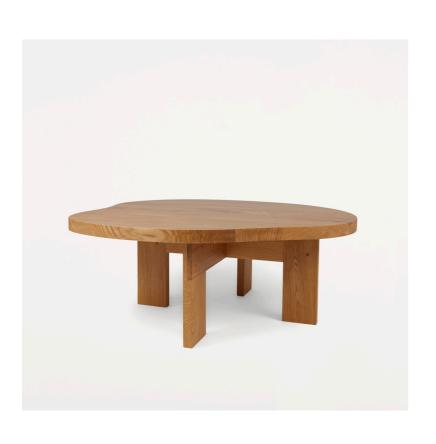

#### Farmhouse Coffee Table | Pond

Product Table

Design Frama Studio
Origin Lithuania

Materials Solid oiled oak
Dimensions Top L93.6 W78 H4

Trestles H37 W68

Item number 4256

Online store inquiries shop@framacph.com