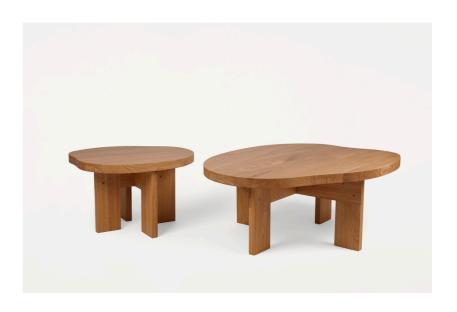

## Farmhouse Series

Exploring fluid lines and featuring a sculptural shape, Farmhouse Coffee Table I Pond and Farmhouse Side Table I Pond represent a new, organic addition to Frama's Permanent Collection.

Introduced as a natural extension to the Farmhouse Series, both tables are inspired by the architectural elements of traditional farmhouses. These new additions present the iconic, wavy, and uniquely sculptural Pond design into a more contained dimension.

Entirely crafted in solid oak, the tables pay tribute to the elegance and malleability of wood.

The harmonious tabletop, almost perceptibly floating, solidly rests on sturdy wooden trestles. It offers a delicate balance between the durability of the materials and the gracefulness of the forms. The irregular and sinuous pond-shaped tabletop, combined with the supporting structure of two trestles reminiscing the exposed beams of a farmhouse, gives the composition a rustic aura with a distinct and contemporary feeling.

Ideal as side and coffee tables, Farmhouse Coffee
Table I Pond and Farmhouse Side Table I Pond make up a
playful addition to any space enhanced by a unique and
distinctive character. A versatile and ornamental piece with
a whimsical twist.