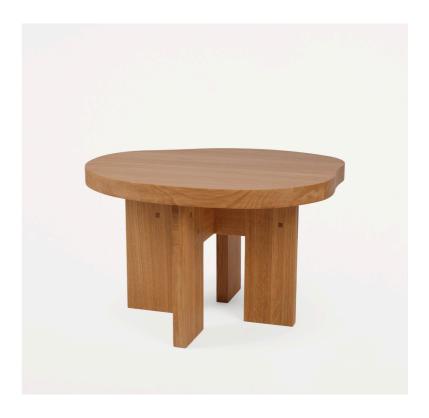

#### Farmhouse Side Table | Pond

Product Table

Design Frama Studio Origin Lithuania

Materials Solid oiled oak
Dimensions Top L58.8 W51 H4

Trestles H37 W42

Item number 4255

#### Farmhouse Coffee Table | Pond

Product Table

Design Frama Studio
Origin Lithuania

Materials Solid oiled oak
Dimensions Top L93.6 W78 H4

Trestles H37 W68

Item number 4256

Online store inquiries shop@framacph.com