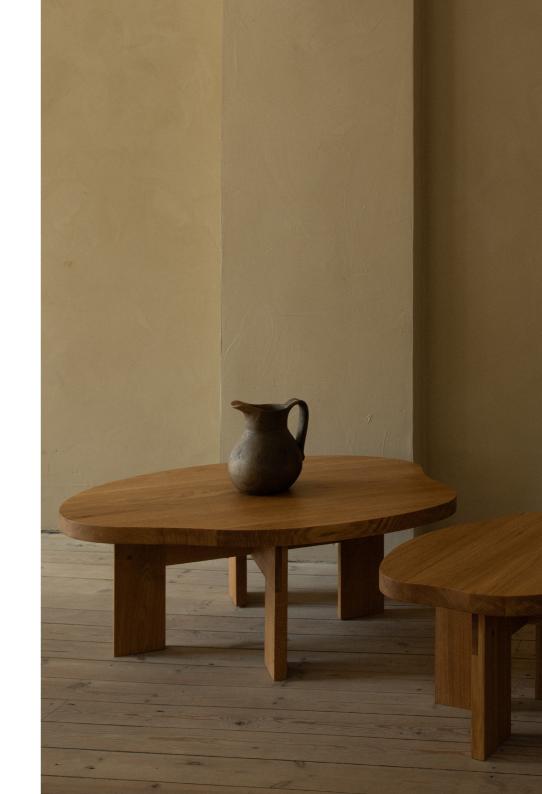

## Farmhouse Series

Exploring fluid lines and featuring a sculptural shape, Farmhouse Coffee Table I Pond and Farmhouse Side Table I Pond represent a new, organic addition to Frama's Permanent Collection.

Introduced as a natural extension to the Farmhouse Series, both tables are inspired by the architectural elements of traditional farmhouses. These new additions present the iconic, wavy, and uniquely sculptural Pond design into a more contained dimension.

Entirely crafted in solid oak, the tables pay tribute to the elegance and malleability of wood.

The harmonious tabletop, almost perceptibly floating, solidly rests on sturdy wooden trestles. It offers a delicate balance between the durability of the materials and the gracefulness of the forms. The irregular and sinuous pond-shaped tabletop, combined with the supporting structure of two trestles reminiscing the exposed beams of a farmhouse, gives the composition a rustic aura with a distinct and contemporary feeling.

Ideal as side and coffee tables, Farmhouse Coffee
Table I Pond and Farmhouse Side Table I Pond make up a
playful addition to any space enhanced by a unique and
distinctive character. A versatile and ornamental piece with
a whimsical twist.