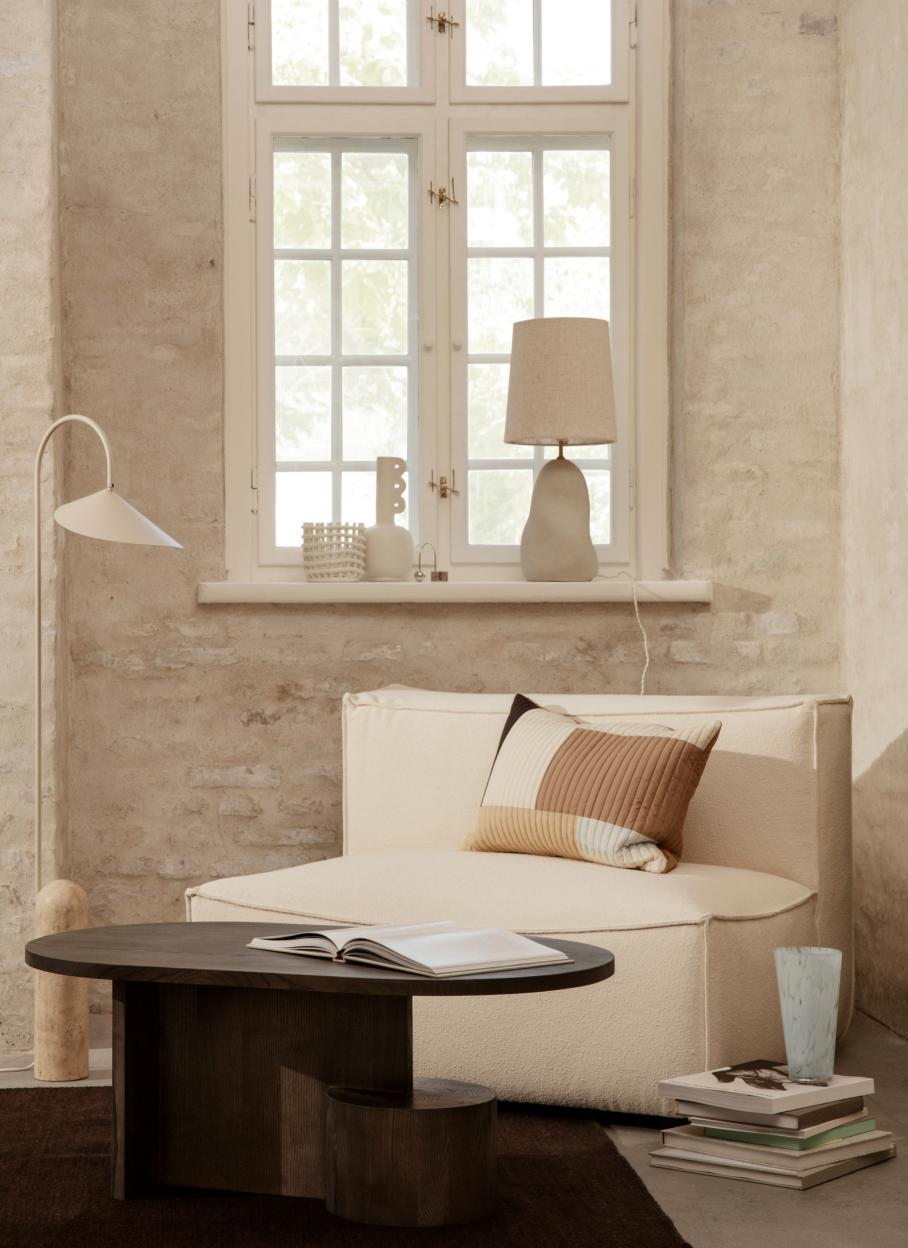

## Insert SERIES

Crafted from solid ash, the Insert Coffee Tables are sturdy yet sculptural pieces. Playing with multiple shapes, the oval tabletops rest lightly upon geometric joints that are anchored by a heavy, cylindrical base. The tables are subtle pieces of art in your home that are matched by their functionality.

#### PRODUCT INFO

Product type: Table

Origin: Europe

Weight: Insert Coffee Table: 22,5 kg

Insert Side Table: 10 kg

Design: Mario Tsai

Care instructions: Wipe with a damp cloth

Insert Coffee Table Insert Side Table