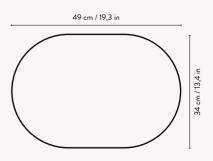

T INFO







## Insert SERIES

Crafted from solid ash, the Insert Coffee Tables are sturdy yet sculptural pieces. Playing with multiple shapes, the oval tabletops rest lightly upon geometric joints that are anchored by a heavy, cylindrical base. The tables are subtle pieces of art in your home that are matched by their functionality.

#### PRODUCT INFO

Product type: Table

Origin: Europe

Weight: Insert Coffee Table: 22,5 kg

Insert Side Table: 10 kg

Design: Mario Tsai

Care instructions: Wipe with a damp cloth





Insert Coffee Table Insert Side Table



#### INSERT COFFEE TABLE - FRONT VIEW

#### INSERT SIDE TABLE — FRONT VIEW





#### INSERT COFFEE TABLE — SIDE VIEW

#### <u>INSERT SIDE TABLE — SIDE VIEW</u>





#### INSERT COFFEE TABLE - TOP VIEW

INSERT SIDE TABLE – TOP VIEW







### Life is full of contrasts

As we navigate expectations and dreams in the search for meaning and comfort, we long for a balanced life with room for chaos and calm, moments of reflection and times of joy. A place where we can be ourselves, realise the true value of things and feel at home.

Based on a passion for authentic design and clear functionality, we challenge ourselves to shape the future and take pride in creating products that help you balance the contrasts of life.

Our soft forms, rich textures and deep colours allow you to create an authentic and composed atmosphere, while avant-garde shapes, striking patterns and curious details add a touch of the unexpected.

From our base in Copenhagen, we work with artisans around the world, fusing our Scandinavian mindset with globa