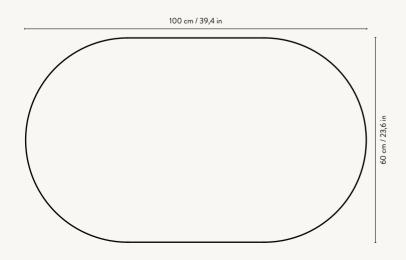

UCT INFO







## Insert SERIES

Crafted from solid ash, the Insert Coffee Tables are sturdy yet sculptural pieces. Playing with multiple shapes, the oval tabletops rest lightly upon geometric joints that are anchored by a heavy, cylindrical base. The tables are subtle pieces of art in your home that are matched by their functionality.

#### PRODUCT INFO

Product type: Table

Origin: Europe

Weight: Insert Coffee Table: 22,5 kg

Insert Side Table: 10 kg

Design: Mario Tsai

Care instructions: Wipe with a damp cloth





Insert Coffee Table Insert Side Table



#### INSERT COFFEE TABLE - FRONT VIEW

#### INSERT SIDE TABLE — FRONT VIEW





#### INSERT COFFEE TABLE — SIDE VIEW

#### <u>INSERT SIDE TABLE — SIDE VIEW</u>





#### INSERT COFFEE TABLE - TOP VIEW

INSERT SIDE TABLE – TOP VIEW







### Life is full of contrasts

As we navigate expectations and dreams in the search for meaning and comfort, we long for a balanced life with room for chaos and calm, moments of reflection and times of joy. A place where we can be ourselves, realise the true value of things and feel at home.

Based on a passion for authentic design and clear functionality, we challenge ourselves to shape the future and take pride in creating products that help you balance the contrasts of life.

Our soft forms, rich textures and deep colours allow you to create an authentic and composed atmosphere, while avant-garde shapes, striking patterns and curious details add a touch of the unexpected.

From our base in Copenhagen, we work with artisans around the world, fusing our Scandinavian mindset with glo