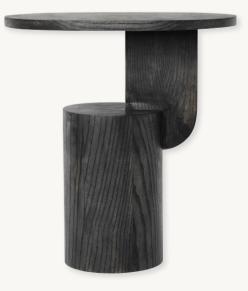

## Insert SERIES

Crafted from solid ash, the Insert Coffee Tables are sturdy yet sculptural pieces. Playing with multiple shapes, the oval tabletops rest lightly upon geometric joints that are anchored by a heavy, cylindrical base. The tables are subtle pieces of art in your home that are matched by their functionality.

#### PRODUCT INFO

Product type: Table

Origin: Europe

Weight: Insert Coffee Table: 22,5 kg

Insert Side Table: 10 kg

Design: Mario Tsai

Care instructions: Wipe with a damp cloth

Insert Coffee Table Insert Side Table

#### INSERT SIDE TABLE — FRONT VIEW