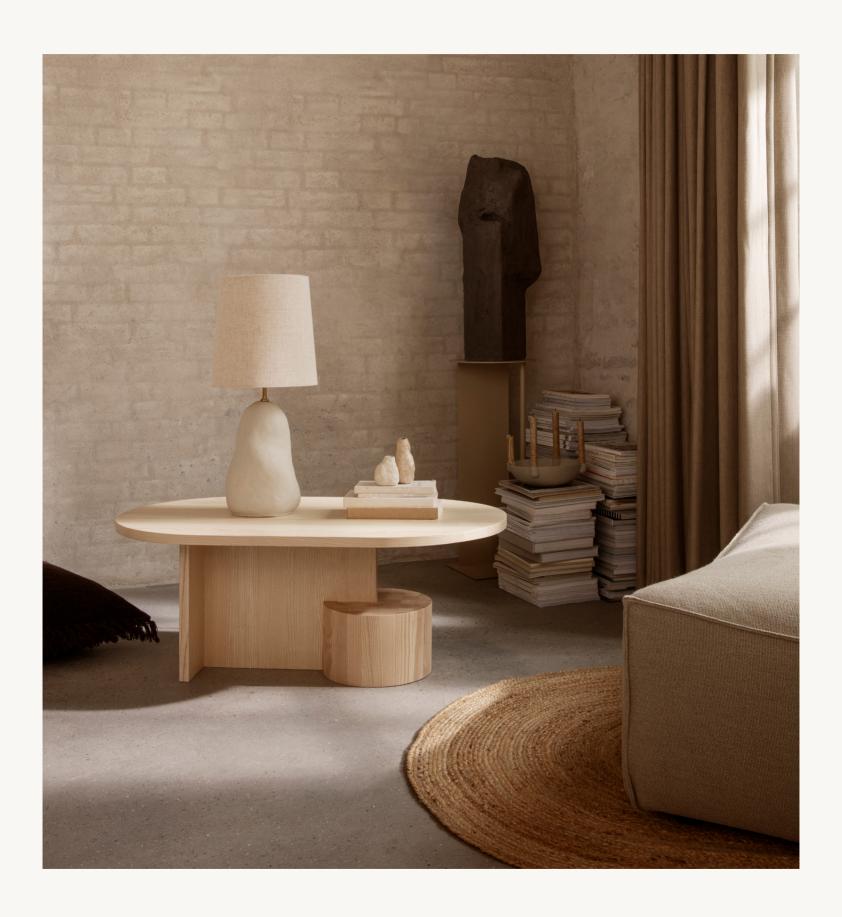

## Insert SERIES

Crafted from solid ash, the Insert Coffee Tables are sturdy yet sculptural pieces. Playing with multiple shapes, the oval tabletops rest lightly upon geometric joints that are anchored by a heavy, cylindrical base. The tables are subtle pieces of art in your home that are matched by their functionality.

#### PRODUCT INFO

Product type: Table

Origin: Europe

Weight: Insert Coffee Table: 22,5 kg

Insert Side Table: 10 kg

Design: Mario Tsai

Care instructions: Wipe with a damp cloth

Insert Coffee Table Insert Side Table