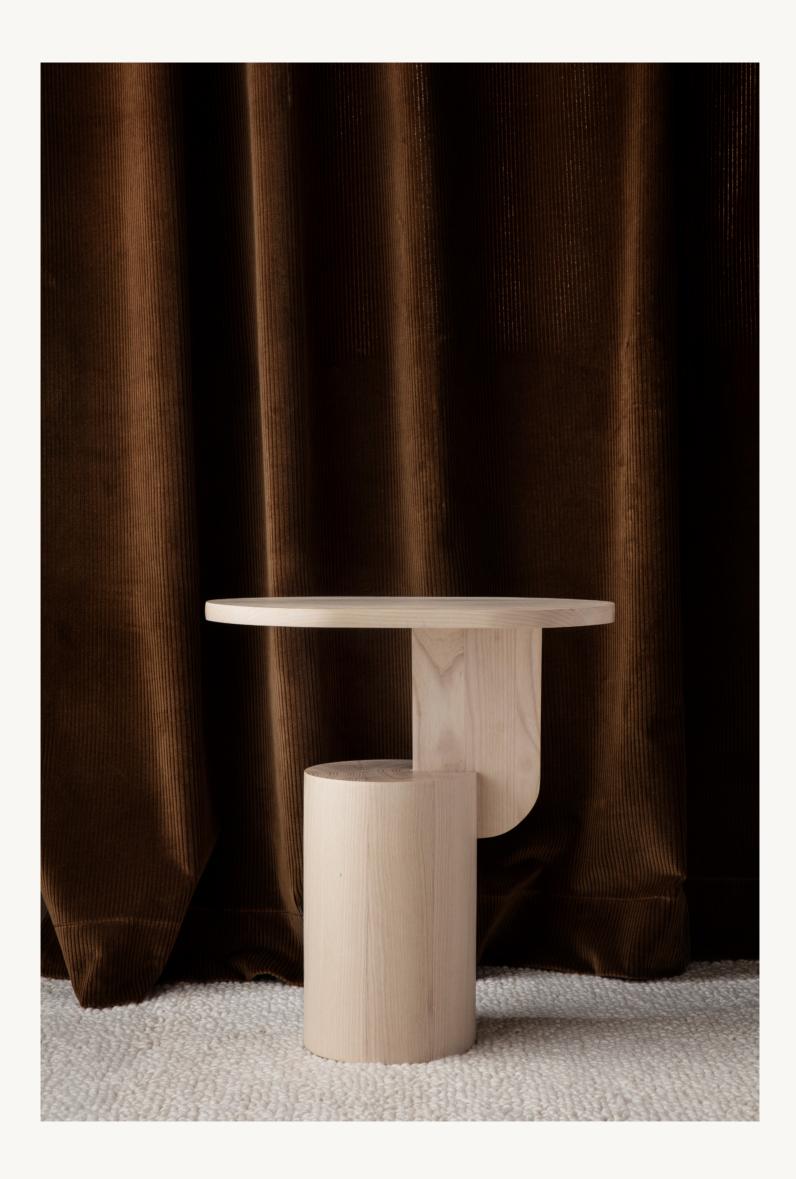

## Insert SERIES

Crafted from solid ash, the Insert Coffee Tables are sturdy yet sculptural pieces. Playing with multiple shapes, the oval tabletops rest lightly upon geometric joints that are anchored by a heavy, cylindrical base. The tables are subtle pieces of art in your home that are matched by their functionality.

#### PRODUCT INFO

Product type: Table

Origin: Europe

Weight: Insert Coffee Table: 22,5 kg

Insert Side Table: 10 kg

Design: Mario Tsai

Care instructions: Wipe with a damp cloth

Insert Coffee Table Insert Side Table