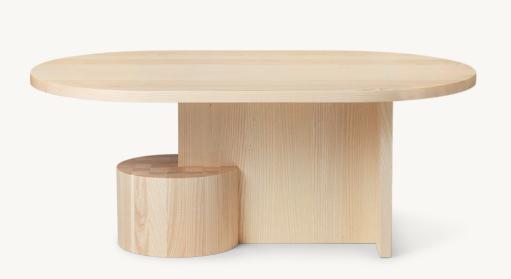

## Insert SERIES

Crafted from solid ash, the Insert Coffee Tables are sturdy yet sculptural pieces. Playing with multiple shapes, the oval tabletops rest lightly upon geometric joints that are anchored by a heavy, cylindrical base. The tables are subtle pieces of art in your home that are matched by their functionality.

#### PRODUCT INFO

Product type: Table

Origin: Europe

Weight: Insert Coffee Table: 22,5 kg

Insert Side Table: 10 kg

Design: Mario Tsai

Care instructions: Wipe with a damp cloth

Insert Coffee Table Insert Side Table

#### INSERT COFFEE TABLE - FRONT VIEW