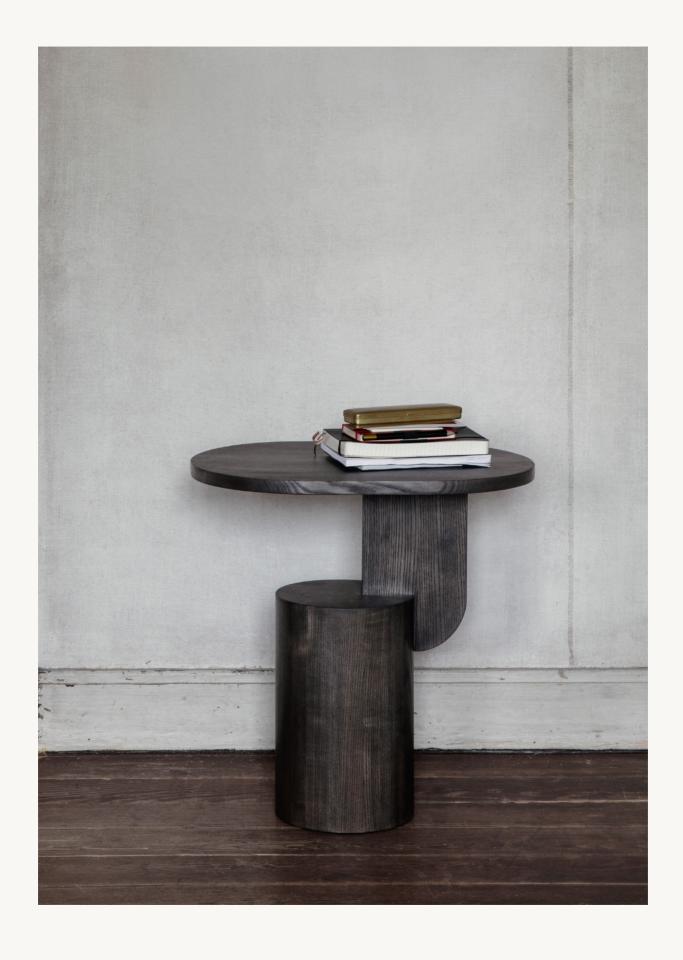

## Insert SERIES

Crafted from solid ash, the Insert Coffee Tables are sturdy yet sculptural pieces. Playing with multiple shapes, the oval tabletops rest lightly upon geometric joints that are anchored by a heavy, cylindrical base. The tables are subtle pieces of art in your home that are matched by their functionality.

#### PRODUCT INFO

Product type: Table

Origin: Europe

Weight: Insert Coffee Table: 22,5 kg

Insert Side Table: 10 kg

Design: Mario Tsai

Care instructions: Wipe with a damp cloth

Insert Coffee Table Insert Side Table