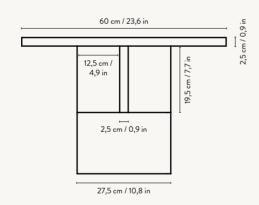

#### INSERT COFFEE TABLE - FRONT VIEW

#### INSERT COFFEE TABLE — SIDE VIEW

#### INSERT COFFEE TABLE - TOP VIEW

INSERT SIDE TABLE – TOP VIEW