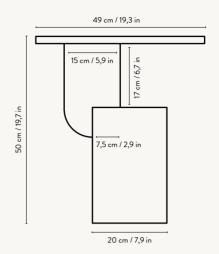

#### INSERT SIDE TABLE — FRONT VIEW

#### <u>INSERT SIDE TABLE — SIDE VIEW</u>

#### INSERT COFFEE TABLE - TOP VIEW

INSERT SIDE TABLE – TOP VIEW