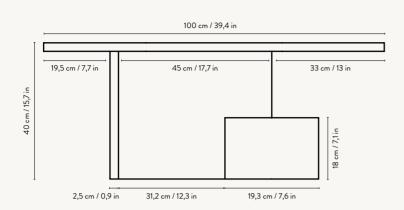

#### INSERT COFFEE TABLE - FRONT VIEW

#### INSERT COFFEE TABLE — SIDE VIEW

#### INSERT COFFEE TABLE - TOP VIEW

INSERT SIDE TABLE – TOP VIEW