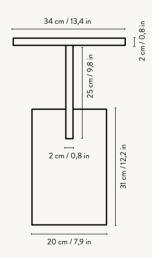

# INSERT SERIES

PRODUCT INFO







## Insert SERIES

Crafted from solid ash, the Insert Coffee Tables are sturdy yet sculptural pieces. Playing with multiple shapes, the oval tabletops rest lightly upon geometric joints that are anchored by a heavy, cylindrical base. The tables are subtle pieces of art in your home that are matched by their functionality.

#### PRODUCT INFO

Product type: Table

Origin: Europe

Weight: Insert Coffee Table: 22,5 kg

Insert Side Table: 10 kg

Design: Mario Tsai

Care instructions: Wipe with a damp cloth





Insert Coffee Table Insert Side Table



#### INSERT COFFEE TABLE - FRONT VIEW

#### INSERT SIDE TABLE — FRONT VIEW





#### INSERT COFFEE TABLE — SIDE VIEW

#### <u>INSERT SIDE TABLE — SIDE VIEW</u>





#### INSERT COFFEE TABLE - TOP VIEW

INSERT SIDE TABLE – TOP VIEW







### Life is full of contrasts

As we navigate expectations and dreams in the search for meaning and comfort, we long for a balanced life with room for chaos and calm, moments of reflection and times of joy. A place where we can be ourselves, realise the true value of things and feel at home.

Based on a passion for authentic design and clear functionality, we challenge ourselves to shape the future and take pride in creating products that help you balance the contrasts of life.

Our soft forms, rich textures and deep colours allow you to create an authentic and composed atmosphere, while avant-garde shapes, striking patterns and curious details add a touch of the unexpected.

From our base in Copenhagen, we work wit