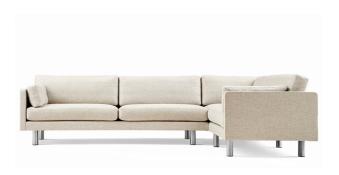

## **EJ220 Elements**

By Erik Jørgensen, 1970

Starting at LIST \$2,470

| Model         | 2099 - Corner module                                                                                                                                                                                                                                                                                                                                                                        |
|---------------|---------------------------------------------------------------------------------------------------------------------------------------------------------------------------------------------------------------------------------------------------------------------------------------------------------------------------------------------------------------------------------------------|
| About         | Given its slender lines and unadorned expression, EJ220 Elements is arguably a sofa concept for everyone. It's an evolution of the EJ220 Sofa with an extra seat in the corner and a sofa seat just perpendicular. One united entity in a corner sofa that's easy to look at and live with. The back cushions are tilted just a bit to make sitting back as comfortable as sitting upright. |
| Product group | Sofas                                                                                                                                                                                                                                                                                                                                                                                       |
| Measurements  | 33.46" W x 33.46" D x 31.5" H<br>Seat: 16.54" H                                                                                                                                                                                                                                                                                                                                             |
| Weight        | 25 kg                                                                                                                                                                                                                                                                                                                                                                                       |
| Materials     | Corner module for EJ220 Elements. Available in fabric or leather. On EJ220 Elements, the external cover is non-removable. Please specify arm position left or right, facing the module.                                                                                                                                                                                                     |
| Guarantee     | Fredericia Furniture A/S offers a five-year guarantee against manufacturing defects in standard products (materials and construction). Wear and damage to covers, surface treatment, inappropiate use and the like are not covered by the warranty.                                                                                                                                         |
| Download      | Download images, architect files at our partner portal on www.fredericia.com                                                                                                                                                                                                                                                                                                                |