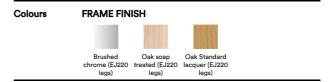

## **EJ220 Elements**

By Erik Jørgensen, 1970

Starting at LIST \$2,470

| Model         | 2099 - Corner module                                                                                                                                                                                                                                                                                                                                                                        |
|---------------|---------------------------------------------------------------------------------------------------------------------------------------------------------------------------------------------------------------------------------------------------------------------------------------------------------------------------------------------------------------------------------------------|
| About         | Given its slender lines and unadorned expression, EJ220 Elements is arguably a sofa concept for everyone. It's an evolution of the EJ220 Sofa with an extra seat in the corner and a sofa seat just perpendicular. One united entity in a corner sofa that's easy to look at and live with. The back cushions are tilted just a bit to make sitting back as comfortable as sitting upright. |
| Product group | Sofas                                                                                                                                                                                                                                                                                                                                                                                       |
| Measurements  | 33.46" W x 33.46" D x 31.5" H<br>Seat: 16.54" H                                                                                                                                                                                                                                                                                                                                             |
| Weight        | 25 kg                                                                                                                                                                                                                                                                                                                                                                                       |
| Materials     | Corner module for EJ220 Elements. Available in fabric or leather. On EJ220 Elements, the external cover is non-removable. Please specify arm position left or right, facing the module.                                                                                                                                                                                                     |
| Guarantee     | Fredericia Furniture A/S offers a five-year guarantee against manufacturing defects in standard products (materials and construction). Wear and damage to covers, surface treatment, inappropiate use and the like are not covered by the warranty.                                                                                                                                         |
| Download      | Download images, architect files at our partner portal on www.fredericia.com                                                                                                                                                                                                                                                                                                                |