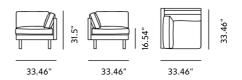

## **EJ220 Elements**

By Erik Jørgensen, 1970

Starting at LIST \$2,470

| Model         | 2099 - Corner module                                                                                                                                                                                                                                                                                                                                                                        |
|---------------|---------------------------------------------------------------------------------------------------------------------------------------------------------------------------------------------------------------------------------------------------------------------------------------------------------------------------------------------------------------------------------------------|
| About         | Given its slender lines and unadorned expression, EJ220 Elements is arguably a sofa concept for everyone. It's an evolution of the EJ220 Sofa with an extra seat in the corner and a sofa seat just perpendicular. One united entity in a corner sofa that's easy to look at and live with. The back cushions are tilted just a bit to make sitting back as comfortable as sitting upright. |
| Product group | Sofas                                                                                                                                                                                                                                                                                                                                                                                       |
| Measurements  | 33.46" W x 33.46" D x 31.5" H<br>Seat: 16.54" H                                                                                                                                                                                                                                                                                                                                             |
| Weight        | 25 kg                                                                                                                                                                                                                                                                                                                                                                                       |
| Materials     | Corner module for EJ220 Elements. Available in fabric or leather. On EJ220 Elements, the external cover is non-removable. Please specify arm position left or right, facing the module.                                                                                                                                                                                                     |
| Guarantee     | Fredericia Furniture A/S offers a five-year guarantee against manufacturing defects in standard products (materials and construction). Wear and damage to covers, surface treatment, inappropiate use and the like are not covered by the warranty.                                                                                                                                         |
| Download      | Download images, architect files at our partner portal on www.fredericia.com                                                                                                                                                                                                                                                                                                                |

## Drawing

Upholstery according to current price list.