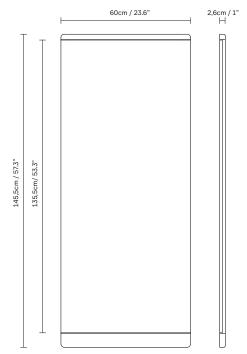

# Rim Pinboard 60x145

**Product Fact Sheet** 

# Rim Pinboard 60x145

No. (2425) Rim Pinboard 60 x 145, oak / No. (2426) Rim Pinboard 60 x 145, white oak



#### **Dimensions:**

W: 60 cm / 23.6", H: 145,5 cm / 57.3", D: 2,6 cm / 1"

### **Product description:**

The Rim Pinboard is a design element made of 100% recycled canvas and solid wood. The two materials create an aesthetically pleasing functional object with a warm and natural look for the contemporary living space. The pinboard helps organize and inspire your daily life by presenting ideas in a modern and inviting style.

## Designer's thoughts:

"We wanted to make a pinboard with a warm and soft look where the fabric should match the warmness of the oak. The frame of the pinboard has a large radius on the back which lifts it from the wall with a soft shadow" – Jonas Herman – Herman Studio

#### Finish:



Natural oil treated



White oil treated

#### Made-to-order:

Non-standard c