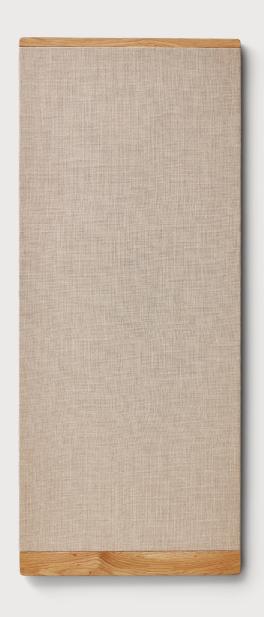

# Rim Pinboard 60x145

No. (2425) Rim Pinboard 60 x 145, oak / No. (2426) Rim Pinboard 60 x 145, white oak

### **Product description:**

The Rim Pinboard is a design element made of 100% recycled canvas and solid wood. The two materials create an aesthetically pleasing functional object with a warm and natural look for the contemporary living space. The pinboard helps organize and inspire your daily life by presenting ideas in a modern and inviting style.

## Designer's thoughts:

"We wanted to make a pinboard with a warm and soft look where the fabric should match the warmness of the oak. The frame of the pinboard has a large radius on the back which lifts it from the wall with a soft shadow" – Jonas Herman – Herman Studio