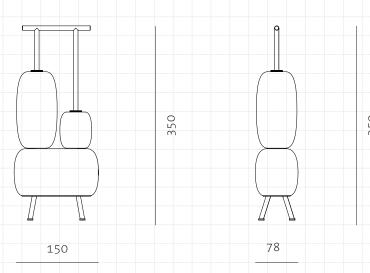

## Space Invaders Dhala Rechargeable Lamp

CODE DIMENSIONS

NET WEIGHT ENVIRONMENT

MATERIALS

SHIPPING

LIGHT SOURCE
DIMMING
COLOR TEMPERATURE
CABLE LENGTH
CERTIFICATIONS

SI-R110 W150 x

W150 x D78 x H350mm