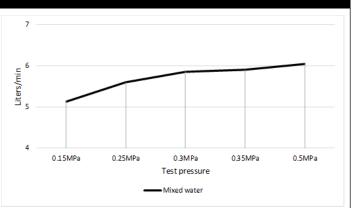

## FLOW RATE GRAPH

#### **FEATURES**

- 10 Year warranty
- Flow rate **6** L p/m
- Solid brass construction
- Box Weight 1.06 kg
- 68mm long 1/2" threaded adapter included