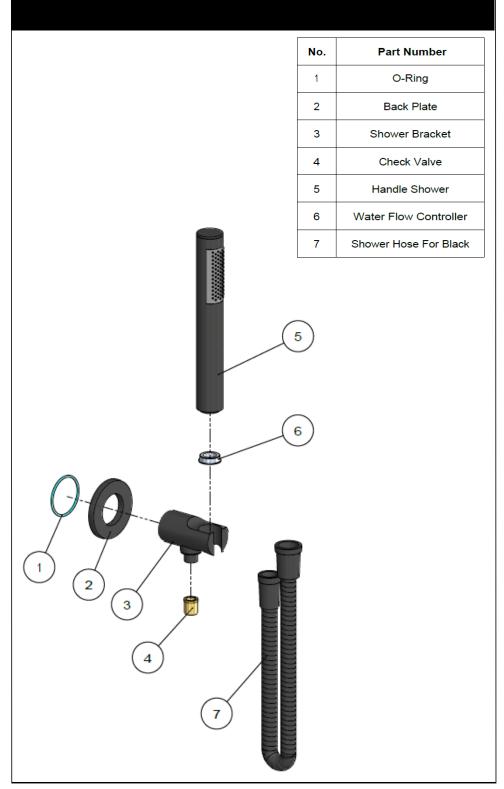

### **EXPLODED VIEW**

NOTE: The hose end caps of parts (hose part 7) are made from a special hardened plastic to prevent the brass mount (3) from scratching.