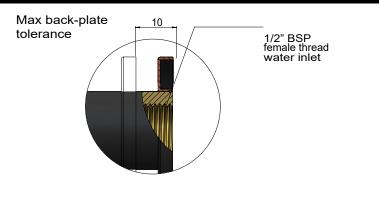

# MZ08-R HAND SHOWER

# meir.



#### **FEATURES**

- 10 Year warranty
- Flow rate **6** L p/m
- Solid brass construction
- Box Weight 1.06 kg
- 68mm long 1/2" threaded adapter included

#### CARE

- Do not install tapware using any form of acetone silicones.
- Do not apply physical items (such as tools) directly to product.
- Never use house-hold or commercial detergents, citrus based cleaners, or abrasive cleaners.
- Clean using a mild washing soap solution rinsed, and dry with a soft cloth.
- Check for any product defects before installation.
- Refer to the installation manual for correct installation.

### CREDENTIALS

- Watermark AS/NZS3718WMKA25013
- Wels Rated 3 Star

#### SPECIFICATIONS



## FLOW RATE GRAPH



## TOLERANCES



# MZ08-R HAND SHOWER

# meir.

### **EXPLODED VIEW**



NOTE: The hose end caps of parts (hose part 7) are made from a special hardened plastic to prevent the brass mount (3) from scratching.