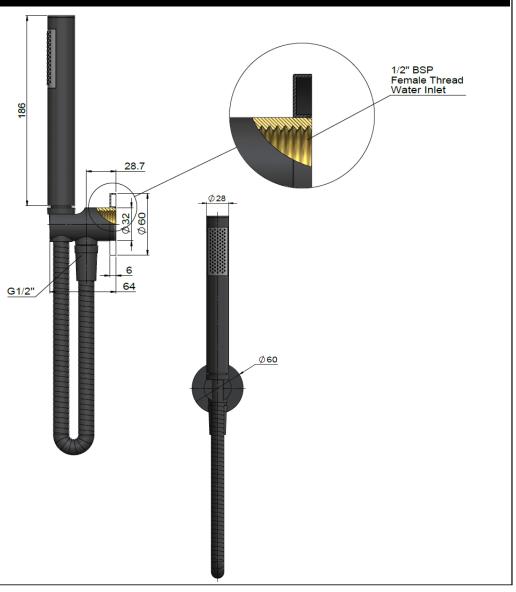

#### SPECIFICATIONS

#### **FEATURES**

- 10 Year warranty
- Flow rate **6** L p/m
- Solid brass construction
- Box Weight 1.06 kg
- 68mm long 1/2" threaded adapter included