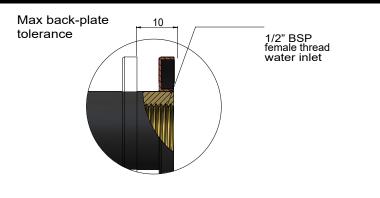

warranty terms & conditions, and available finishes.
- Flow rate **6** L p/m at 3 bar pressure.
- Solid brass construction
- Box Weight 1.06 kg
- 68mm long 1/2" threaded adapter included

#### CARE

- Do not install tapware using any form of acetone silicones.
- Do not apply physical items (such as tools) directly to product.
- Never use house-hold or commercial detergents, citrus based cleaners, or abrasive cleaners.
- Clean using a mild washing soap solution rinsed, and dry with a soft cloth.
- Check for any product defects before installation.
- Refer to the installation manual for correct installation.

#### CREDENTIALS

- Watermark AS/NZS3718WMKA25013
- 3-star WELS rated
- 9 Iltres p/minute
- WELS registration No: S16196

### FLOW RATE GRAPH



#### SPECIFICATIONS



#### TOLERANCES



## MZ08-R HAND SHOWER

# meir.

### EXPLODED VIEW





NOTE: The hose end caps of parts (hose part 7) are made from a special hardened plastic to prevent the brass mount (3) from scratching.