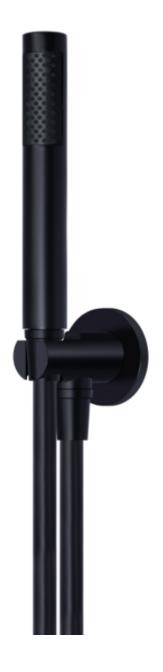

## MZ08-R HAND SHOWER

#### FEATURES

- Refer to the Meir website for warranty terms & conditions, and available finishes.
- Flow rate **6** L p/m at 3 bar pressure.
- Solid brass construction
- Box Weight 1.06 kg
- 68mm long 1/2" threaded adapter included