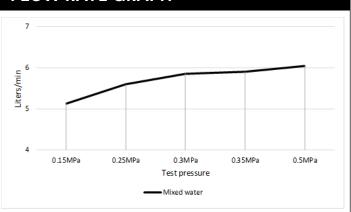

### FLOW RATE GRAPH

#### FEATURES

- Refer to the Meir website for warranty terms & conditions, and available finishes.
- Flow rate **6** L p/m at 3 bar pressure.
- Solid brass construction
- Box Weight 1.06 kg
- 68mm long 1/2" threaded adapter included