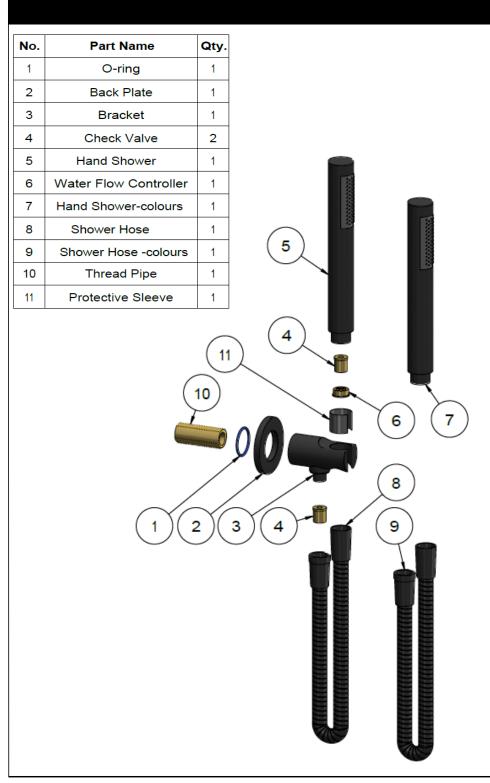

### EXPLODED VIEW

NOTE: The hose end caps of parts (hose part 7) are made from a special hardened plastic to prevent the brass mount (3) from scratching.