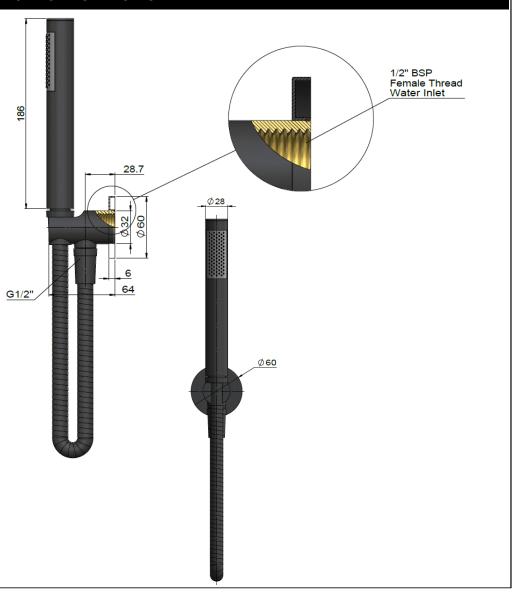

#### SPECIFICATIONS

#### FEATURES

- Refer to the Meir website for warranty terms & conditions, and available finishes.
- Flow rate **6** L p/m at 3 bar pressure.
- Solid brass construction
- Box Weight 1.06 kg
- 68mm long 1/2" threaded adapter included