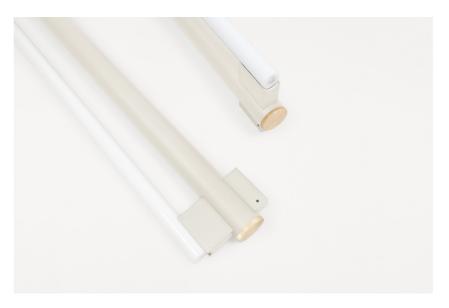

Available in two sizes (500 I 1000) and three different qualities (single, double, and pendant), these new items are characterized by a smooth powder-coated metal rod in cream color supporting a blown opal glass LED tube. The lamps also feature a brass metal dimmer switch placed at both the top and bottom of their structure for precisely positioning and controlling the light source. A simple, uncomplicated design, consistent throughout the series, effortlessly blending in a range of settings.

#### Details