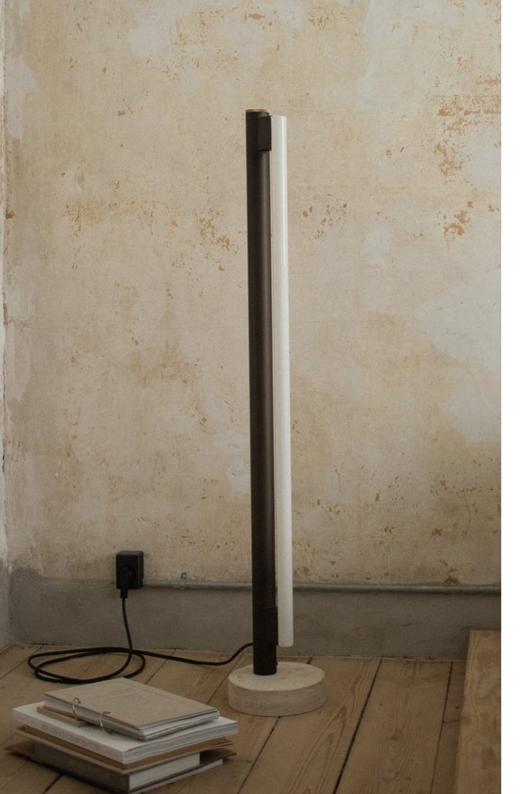

### Eiffel Floor Lamp

| Product     | Eiffel Floor Lamp                        |
|-------------|------------------------------------------|
| Design      | Krøyer Sætter Lassen                     |
| Color       | Blackened Steel                          |
| Materials   | Waxed raw steel, blown opal glass LED    |
|             | tube, plated brass dimmer, black silicon |
|             | wire                                     |
| Dimensions  | H113.7 Ø18.5                             |
| ltem number | 2098                                     |