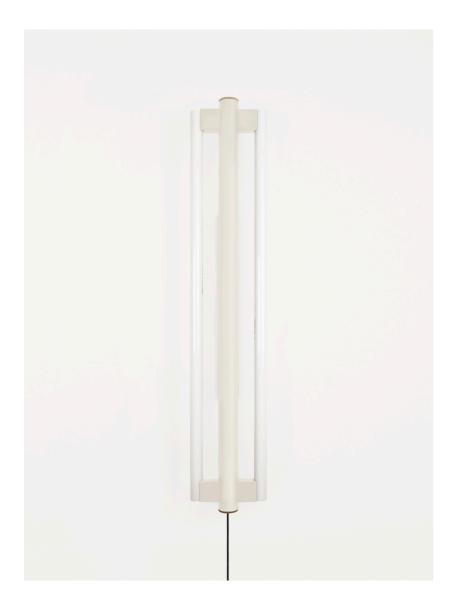

## **Eiffel Light Collection**

The Eiffel Light Collection reflects the balance between construction and form made with simplicity in mind. Each piece within the series is an industrial-inspired item placing visual and practical importance on the light bulb, diffusing a warm glow of soft light.

Available in two sizes (500 I 1000) and three different qualities (single, double, and pendant), these new items are characterized by a smooth powder-coated metal rod in cream color supporting a blown opal glass LED tube. The lamps also feature a brass metal dimmer switch placed at both the top and bottom of their structure for precisely positioning and controlling the light source. A simple, uncomplicated design, consistent throughout the series, effortlessly blending in a range of settings.

#### Eiffel Wall Lamp | Single 500

| Product     | Eiffel Wall Lamp                       |
|-------------|----------------------------------------|
| Design      | Krøyer Sætter Lassen                   |
| Color       | Blackened Steel, Cream                 |
| Materials   | Waxed raw steel / powder-coated metal  |
|             | rod, blown opal glass LED tube, plated |
|             | brass dimmer, black silicon wire       |
| Dimensions  | H52.2 W4.5 D10.5                       |
| Item number | 2096, 1990                             |
|             |                                        |