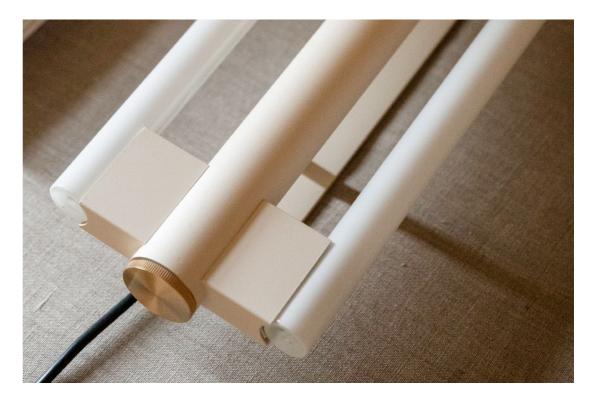

Available in two sizes (500 I 1000) and three different qualities (single, double, and pendant), these new items are characterized by a smooth powder-coated metal rod in cream color supporting a blown opal glass LED tube. The lamps also feature a brass metal dimmer switch placed at both the top and bottom of their structure for precisely positioning and controlling the light source. A simple, uncomplicated design, consistent throughout the series, effortlessly blending in a range of settings.

#### Details