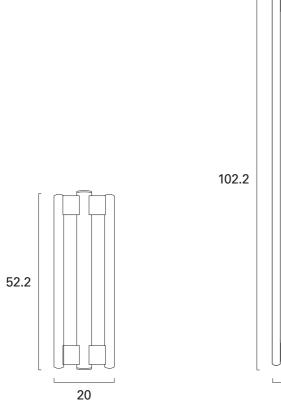

Eiffel Wall Lamp | Single 1000

Product Design Color Materials Eiffel Wall Lamp Krøyer Sætter Lassen Blackened Steel, Cream Waxed raw steel / powder-coated metal rod, blown opal glass LED tube, plated brass dimmer, black silicon wire H102.2 W4.5 D10.5 1097, 1991