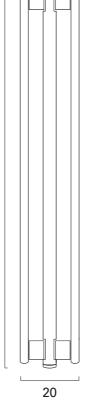

## Eiffel Pendant Light | 1000

| Product     | Eiffel Pendandt Light                  |
|-------------|----------------------------------------|
| Design      | Krøyer Sætter Lassen                   |
| Color       | Blackened Steel, Cream                 |
| Materials   | Waxed raw steel / powder-coated metal  |
|             | rod, blown opal glass LED tube, plated |
|             | brass dimmer, black silicon wire       |
| Dimensions  | L102.2 W4.5 D20                        |
| Item number | 2105 + 2109, 1994                      |
|             |                                        |