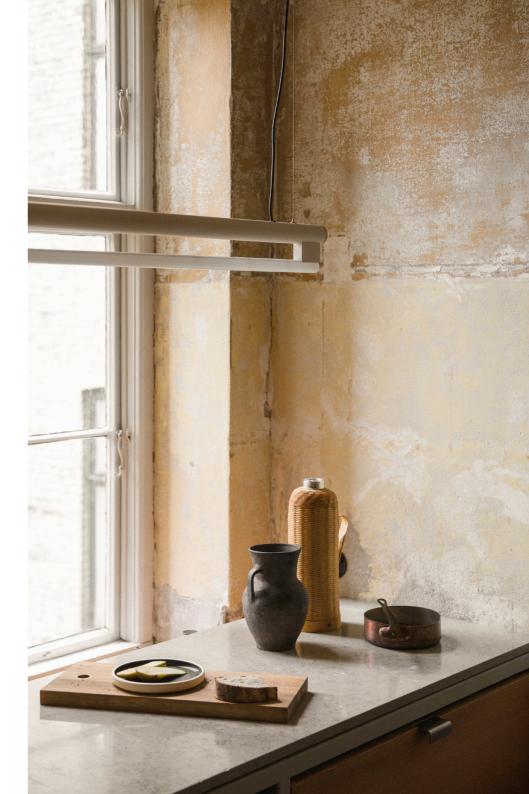

# Lighting

The FRAMA Lighting Collection is a celebration of warmth and illumination even during the dark days of the winter. Crafted with timeless materials that will naturally patina and improve with age, each product has been conceived as a functional object d'art.

## **Eiffel Light Collection**

The Eiffel Light Collection reflects the balance between construction and form made with simplicity in mind. Each piece within the series is an industrial-inspired item placing visual and practical importance on the light bulb, diffusing a warm glow of soft light.

Available in two sizes (500 I 1000) and three different qualities (single, double, and pendant), these new items are characterized by a smooth powder-coated metal rod in cream color supporting a blown opal glass LED tube. The lamps also feature a brass metal dimmer switch placed at both the top and bottom of their structure for precisely positioning and controlling the light source. A simple, uncomplicated design, consistent throughout the series, effortlessly blending in a range of settings.

From a hallway, study, or living room to spacious dining, restaurants, office, and commercial environments, the Eiffel Light Collection is a contemporary statement representing functionality and minimalism.