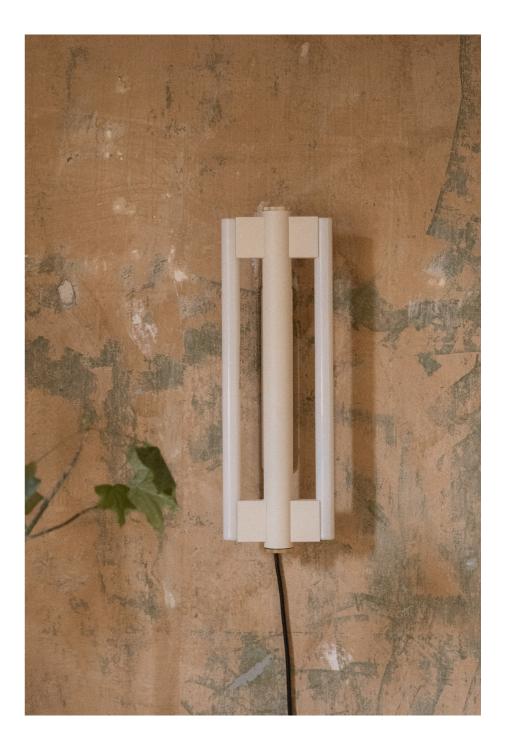

#### Eiffel Wall Lamp | Single 500

| Product     | Eiffel Wall Lamp                       |
|-------------|----------------------------------------|
| Design      | Krøyer Sætter Lassen                   |
| Color       | Blackened Steel, Cream                 |
| Materials   | Waxed raw steel / powder-coated metal  |
|             | rod, blown opal glass LED tube, plated |
|             | brass dimmer, black silicon wire       |
| Dimensions  | H52.2 W4.5 D10.5                       |
| Item number | 2096, 1990                             |
|             |                                        |

Eiffel Wall Lamp | Single 1000

Product Design Color Materials Eiffel Wall Lamp Krøyer Sætter Lassen Blackened Steel, Cream Waxed raw steel / powder-coated metal rod, blown opal glass LED tube, plated brass dimmer, black silicon wire H102.2 W4.5 D10.5 1097, 1991