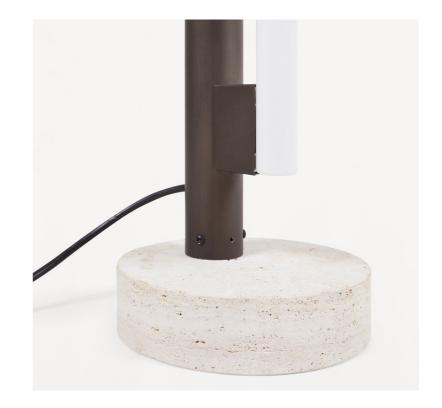

#### Details

### Eiffel Floor Lamp

| Product     | Eiffel Floor Lamp                        |
|-------------|------------------------------------------|
| Design      | Krøyer Sætter Lassen                     |
| Color       | Blackened Steel                          |
| Materials   | Waxed raw steel, blown opal glass LED    |
|             | tube, plated brass dimmer, black silicon |
|             | wire                                     |
| Dimensions  | H113.7 Ø18.5                             |
| ltem number | 2098                                     |