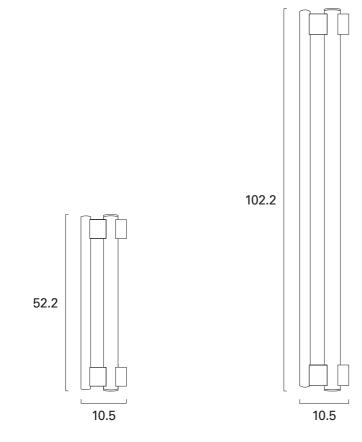

#### Eiffel Wall Lamp | Single 500

| Product     | Eiffel Wall Lamp                       |
|-------------|----------------------------------------|
| Design      | Krøyer Sætter Lassen                   |
| Color       | Blackened Steel, Cream                 |
| Materials   | Waxed raw steel / powder-coated metal  |
|             | rod, blown opal glass LED tube, plated |
|             | brass dimmer, black silicon wire       |
| Dimensions  | H52.2 W4.5 D10.5                       |
| Item number | 2096, 1990                             |
|             |                                        |

Eiffel Wall Lamp | Single 1000

Product Design Color Materials Eiffel Wall Lamp Krøyer Sætter Lassen Blackened Steel, Cream Waxed raw steel / powder-coated metal rod, blown opal glass LED tube, plated brass dimmer, black silicon wire H102.2 W4.5 D10.5 1097, 1991