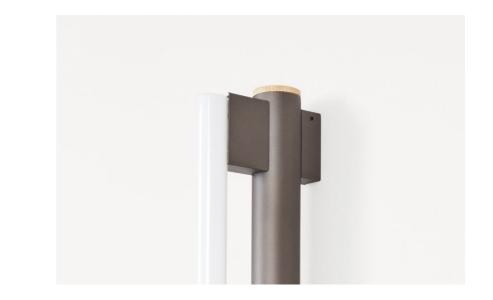

black silicon |
|             | wire                                     |
| Dimensions  | H113.7 Ø18.5                             |
| ltem number | 2098                                     |

## Eiffel Pendant Light | 1000

| Product     | Eiffel Pendandt Light                  |
|-------------|----------------------------------------|
| Design      | Krøyer Sætter Lassen                   |
| Color       | Blackened Steel, Cream                 |
| Materials   | Waxed raw steel / powder-coated metal  |
|             | rod, blown opal glass LED tube, plated |
|             | brass dimmer, black silicon wire       |
| Dimensions  | L102.2 W4.5 D20                        |
| Item number | 2105 + 2109, 1994                      |
|             |                                        |











Online store inquiries shop@framacph.com

General inquiries frama@framacph.com

Retail requests and orders order@framacph.com

Press press@framacph.com

Business/partnership requests b2b@framacph.com

Project requests design@framacph.com

Claims claims@framacph.com

Accounting accounting@framacph.com

#### FRAMA Fredericiagade 57 DK 1310 Copenhagen K +45 3140 6030 CVR 35391355