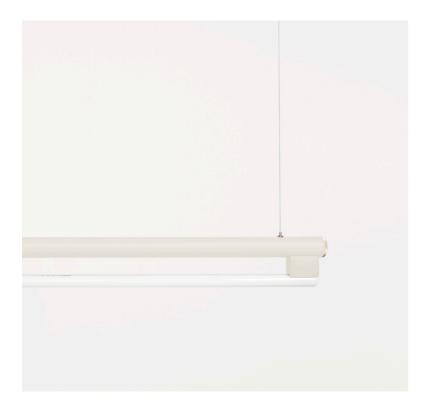

## Eiffel Pendant Light | 1000

| Product     | Eiffel Pendandt Light                  |
|-------------|----------------------------------------|
| Design      | Krøyer Sætter Lassen                   |
| Color       | Blackened Steel, Cream                 |
| Materials   | Waxed raw steel / powder-coated metal  |
|             | rod, blown opal glass LED tube, plated |
|             | brass dimmer, black silicon wire       |
| Dimensions  | L102.2 W4.5 D20                        |
| Item number | 2105 + 2109, 1994                      |
|             |                                        |