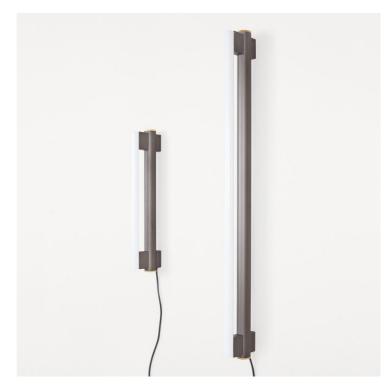

#### Eiffel Wall Lamp | Single 500

| Product     | Eiffel Wall Lamp                       |
|-------------|----------------------------------------|
| Design      | Krøyer Sætter Lassen                   |
| Color       | Blackened Steel, Cream                 |
| Materials   | Waxed raw steel / powder-coated metal  |
|             | rod, blown opal glass LED tube, plated |
|             | brass dimmer, black silicon wire       |
| Dimensions  | H52.2 W4.5 D10.5                       |
| Item number | 2096, 1990                             |
|             |                                        |

Eiffel Wall Lamp | Single 1000

Product Design Color Materials Eiffel Wall Lamp Krøyer Sætter Lassen Blackened Steel, Cream Waxed raw steel / powder-coated metal rod, blown opal glass LED tube, plated brass dimmer, black silicon wire H102.2 W4.5 D10.5 1097, 1991