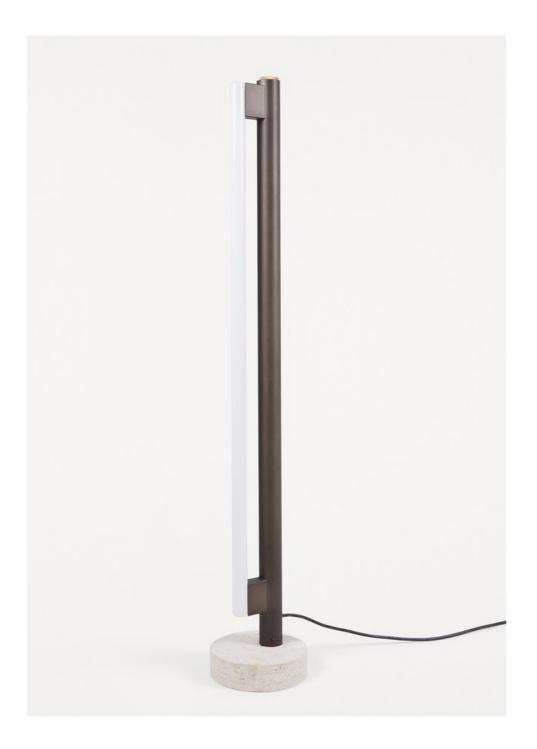

### Eiffel Floor Lamp

| Product     | Eiffel Floor Lamp                        |
|-------------|------------------------------------------|
| Design      | Krøyer Sætter Lassen                     |
| Color       | Blackened Steel                          |
| Materials   | Waxed raw steel, blown opal glass LED    |
|             | tube, plated brass dimmer, black silicon |
|             | wire                                     |
| Dimensions  | H113.7 Ø18.5                             |
| ltem number | 2098                                     |