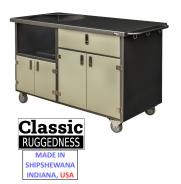

## **ASBLDD**

BIG GREEN EGG LARGE 4 DOOR 1 DRAWER CART

1085 N 850 W Shipshewana, IN 46565 260-768-7336 Wellspringbbq.com

The **Alpha Series** is the original line of powder coated aluminum, all welded, outdoor grill carts by Wellspring. The finish is designed to last in all weather environments and can be cleaned up with mild soap and a soft cloth. Counter tops are the same material but, like all counter tops, require the use of hot plates or heat resistant protective mats. Marine grade Polyethylene doors are extremely durable and sturdy, providing weatherproof protection and security for various grilling equipment.

The frame and top are all fully welded and extremely solid. Combined with the 4" casters, it can be easily moved on a variety of outdoor surfaces. Once positioned, the 2 way locking casters also provide a stable and stationary work station.