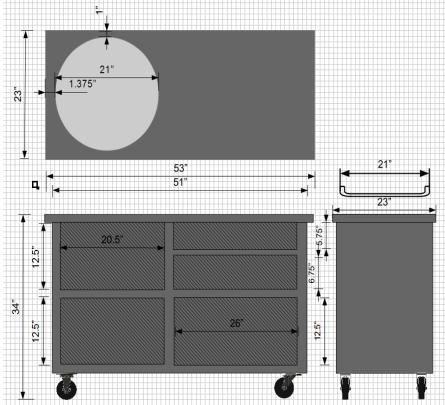

## **Product Specifications**

| Grill              | Big Green Egg Large                                                                                       |
|--------------------|-----------------------------------------------------------------------------------------------------------|
| Weight             | 113 lbs.                                                                                                  |
| Dimensions         | 53"L x 23"W x 34"H.                                                                                       |
| Packaged<br>Weight | 160 lbs.                                                                                                  |
| Shipping Size      | 60"L x 32"W x 36"H.                                                                                       |
| Cabinet            | All Welded 8 Ga. Aluminum Body.                                                                           |
| Finish             | UV Resistant Powder Coating. 140 degrees F. Maximum w/ Remelt Temp at 350 Degrees F.                      |
| Door Material      | Marine Grade HDPE Polyethylene. Heat Deflection 66 psi, 183 Degrees F. Expands 1/4 inch at 300 Degrees F. |
| Door Seal          | D Trim All Weather Stripping.                                                                             |
| Drawer             | EZ Glide UHML Slides are Non-<br>Corrosive, Non-Binding, Non-Mechanical.                                  |
| Latches            | Polished 316 Stainless or UV Resistant Powder Coat.                                                       |
| Hinges             | Polished 316 Stainless or UV Resistant Powder Coat.                                                       |
| Casters            | 4" Heavy Duty Full Locking.                                                                               |
| Leg Kit            | Adjustable Leveling, all Welded Powder Coated Aluminum.                                                   |