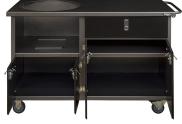

The frame and top are all fully welded and extremely solid. Combined with the 4" casters, it can be easily moved on a variety of outdoor surfaces. Once positioned, the 2 way locking casters also provide a stable and stationary work station.