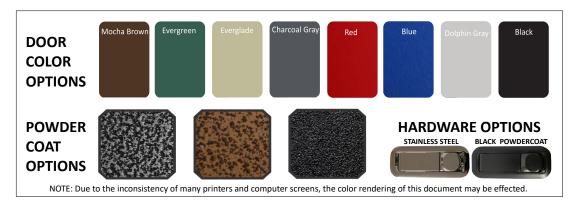

## **Product Specifications**

| Grill              | Big Green Egg Large                                                                                       |
|--------------------|-----------------------------------------------------------------------------------------------------------|
| Weight             | 113 lbs.                                                                                                  |
| Dimensions         | 53"L x 23"W x 34"H.                                                                                       |
| Packaged<br>Weight | 160 lbs.                                                                                                  |
| Shipping Size      | 60"L x 32"W x 36"H.                                                                                       |
| Cabinet            | All Welded 8 Ga. Aluminum Body.                                                                           |
| Finish             | UV Resistant Powder Coating. 140 degrees F. Maximum w/ Remelt Temp at 350 Degrees F.                      |
| Door Material      | Marine Grade HDPE Polyethylene. Heat Deflection 66 psi, 183 Degrees F. Expands 1/4 inch at 300 Degrees F. |
| Door Seal          | D Trim All Weather Stripping.                                                                             |
| Drawer             | EZ Glide UHML Slides are Non-<br>Corrosive, Non-Binding, Non-Mechanical.                                  |
| Latches            | Polished 316 Stainless or UV Resistant Powder Coat.                                                       |
| Hinges             | Polished 316 Stainless or UV Resistant Powder Coat.                                                       |
| Casters            | 4" Heavy Duty Full Locking.                                                                               |
| Leg Kit            | Adjustable Leveling, all Welded Powder Coated Aluminum.                                                   |