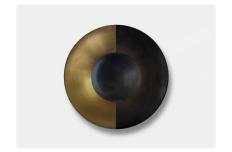

## **STUDIOTWENTYSEVEN**

METROPOLIS SCONCE BY **JAN GARNCAREK** SIGNED, SERIAL NUMBER AND CERTIFICATE OF AUTHENTICITY

MATTE OR SHINE SPUN BRASS PLATE AND SPHERE WITH BRASS, DIM, NOIR, ECLIPSE OR BLANC FINISH SPUN BRASS PLATE AND SPHERE WITH COPPER SHINE FINISH SPUN BRASS PLATE AND SPHERE WITH AGED FINISH PRODUCTION TIME 8-10 WEEKS MADE IN POLAND

## STUDIOTWENTYSEVEN

ECLIPSE MATTE BRASS

ECLIPSE SHINE BRASS

W MATTE BRASS

BLANC SHINE BRASS

COPPER SHINE BRASS

AGED BRASS