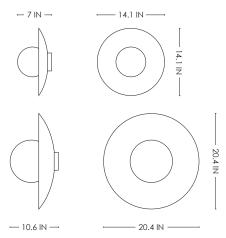

METROPOLIS SCONCE 36

IN H 14.1 W 14.1 D 7 CM H 36 W 36 D 18

METROPOLIS SCONCE 52

IN H 20.4 W 20.4 D 10.6 CM H 52 W 52 D 27