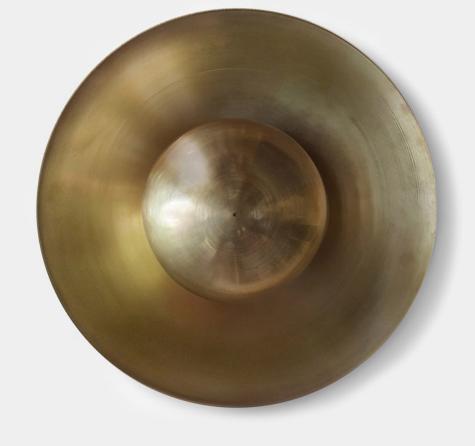

## **STUDIOTWENTYSEVEN**

METROPOLIS SCONCE BY **JAN GARNCAREK** SIGNED, SERIAL NUMBER AND CERTIFICATE OF AUTHENTICITY

MATTE OR SHINE SPUN BRASS PLATE AND SPHERE WITH BRASS, DIM, NOIR, ECLIPSE OR BLANC FINISH SPUN BRASS PLATE AND SPHERE WITH COPPER SHINE FINISH SPUN BRASS PLATE AND SPHERE WITH AGED FINISH PRODUCTION TIME 8-10 WEEKS MADE IN POLAND

METROPOLIS SCONCE 36

IN H 14.1 W 14.1 D 7 CM H 36 W 36 D 18

METROPOLIS SCONCE 52

IN H 20.4 W 20.4 D 10.6 CM H 52 W 52 D 27