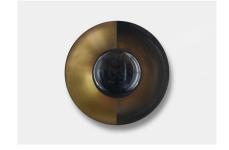

## **STUDIOTWENTYSEVEN**

METROPOLIS SCONCE BY **JAN GARNCAREK** SIGNED, SERIAL NUMBER AND CERTIFICATE OF AUTHENTICITY

MATTE OR SHINE SPUN BRASS PLATE AND SPHERE WITH BRASS, DIM, NOIR, ECLIPSE OR BLANC FINISH SPUN BRASS PLATE AND SPHERE WITH COPPER SHINE FINISH SPUN BRASS PLATE AND SPHERE WITH AGED FINISH PRODUCTION TIME 8-10 WEEKS MADE IN POLAND

## STUDIOTWENTYSEVEN

ECLIPSE MATTE BRASS

ECLIPSE SHINE BRASS

W MATTE BRASS

BLANC SHINE BRASS

COPPER SHINE BRASS

AGED BRASS