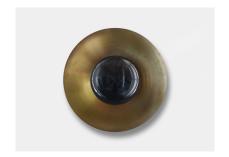

## **STUDIOTWENTYSEVEN**

METROPOLIS SCONCE BY **JAN GARNCAREK** SIGNED, SERIAL NUMBER AND CERTIFICATE OF AUTHENTICITY

MATTE OR SHINE SPUN BRASS PLATE AND SPHERE WITH BRASS, DIM, NOIR, ECLIPSE OR BLANC FINISH SPUN BRASS PLATE AND SPHERE WITH COPPER SHINE FINISH SPUN BRASS PLATE AND SPHERE WITH AGED FINISH PRODUCTION TIME 8-10 WEEKS MADE IN POLAND

## **STUDIOTWENTYSEVEN**

SHINE BRASS

DIM MATTE BRASS

DIM SHINE BRASS

NOIR MATTE BRASS

NOIR SHINE BRASS