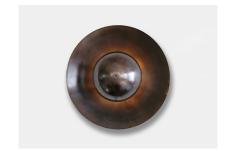

## **STUDIOTWENTYSEVEN**

METROPOLIS SCONCE BY **JAN GARNCAREK** SIGNED, SERIAL NUMBER AND CERTIFICATE OF AUTHENTICITY

MATTE OR SHINE SPUN BRASS PLATE AND SPHERE WITH BRASS, DIM, NOIR, ECLIPSE OR BLANC FINISH SPUN BRASS PLATE AND SPHERE WITH COPPER SHINE FINISH SPUN BRASS PLATE AND SPHERE WITH AGED FINISH PRODUCTION TIME 8-10 WEEKS MADE IN POLAND

## STUDIOTWENTYSEVEN

ECLIPSE MATTE BRASS

ECLIPSE SHINE BRASS

W MATTE BRASS

BLANC SHINE BRASS

COPPER SHINE BRASS

AGED BRASS