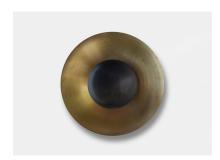

## **STUDIOTWENTYSEVEN**

METROPOLIS SCONCE BY **JAN GARNCAREK** SIGNED, SERIAL NUMBER AND CERTIFICATE OF AUTHENTICITY

MATTE OR SHINE SPUN BRASS PLATE AND SPHERE WITH BRASS, DIM, NOIR, ECLIPSE OR BLANC FINISH SPUN BRASS PLATE AND SPHERE WITH COPPER SHINE FINISH SPUN BRASS PLATE AND SPHERE WITH AGED FINISH PRODUCTION TIME 8-10 WEEKS MADE IN POLAND

## **STUDIOTWENTYSEVEN**

SHINE BRASS

DIM MATTE BRASS

DIM SHINE BRASS

NOIR MATTE BRASS

NOIR SHINE BRASS