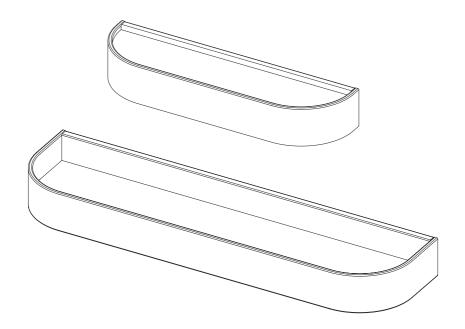

# Epoch Shelf 50 & 79 by Nina Bruun





Congratulations on your new Epoch Shelf by Nina Bruun.

We hope you will enjoy using this item and follow these instructions to ensure correct installation. These instructions are provided for your safety.

It is important that the instructions are read carefully and completely before assembling.

2 MENU

#### COMPONENT OVERVIEW



#### IMPORTANT INFORMATION

#### **CAUTION**

Use screws and wall plugs that are suitable for the walls in your home. If you are uncertain as to which types of screws/wall plugs to use, you should ask your DIY store.

If the Epoch Shelf is mounted according to the assembly instruction and the recomendations of screws and wall plugs, Epoch Shelf 50 can handle up to 4 kg and Epoch Shelf 79 can handle up to 10 kg.

#### CARE AND MAINTENANCE

Please see care ins