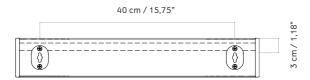

Bruun.

We hope you will enjoy using this item and follow these instructions to ensure correct installation. These instructions are provided for your safety.

It is important that the instructions are read carefully and completely before assembling.

2 MENU

#### COMPONENT OVERVIEW



#### IMPORTANT INFORMATION

#### **CAUTION**

Use screws and wall plugs that are suitable for the walls in your home. If you are uncertain as to which types of screws/wall plugs to use, you should ask your DIY store.

If the Epoch Shelf is mounted according to the assembly instruction and the recomendations of screws and wall plugs, Epoch Shelf 50 can handle up to 4 kg and Epoch Shelf 79 can handle up to 10 kg.

#### CARE AND MAINTENANCE

Please see care instructions on www.menuspace.com

## Epoch Shelf, 50



### Epoch Shelf, 79



4 MENU





7