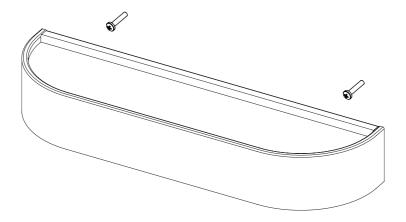

#### COMPONENT OVERVIEW

#### **CAUTION**

Use screws and wall plugs that are suitable for the walls in your home. If you are uncertain as to which types of screws/wall plugs to use, you should ask your DIY store.

If the Epoch Shelf is mounted according to the assembly instruction and the recomendations of screws and wall plugs, Epoch Shelf 50 can handle up to 4 kg and Epoch Shelf 79 can handle up to 10 kg.