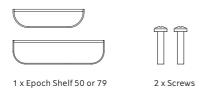

# Epoch Shelf 50 & 79 by Nina Bruun





Congratulations on your new Epoch Shelf by Nina Bruun.

We hope you will enjoy using this item and follow these instructions to ensure correct installation. These instructions are provided for your safety.

It is important that the instructions are read carefully and completely before assembling.

2 MENU

#### COMPONENT OVERVIEW



#### IMPORTANT INFORMATION

#### **CAUTION**

Use screws and wall plugs that are suitable for the walls in your home. If you are uncertain as to which types of screws/wall plugs to use, you should ask your DIY store.

If the Epoch Shelf is mounted according to the assembly instruction and the recomendations of screws and wall plugs, Epoch Shelf 50 can handle up to 4 kg and Epoch Shelf 79 can handle up to 10 kg.

#### CARE AND MAINTENANCE

Please see care instructions on www.menuspace.com

## Epoch Shelf, 50



### Epoch Shelf, 79



4 MENU





7