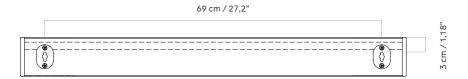

l enjoy using this item and follow these instructions to ensure correct installation. These instructions are provided for your safety.

It is important that the instructions are read carefully and completely before assembling.

2 MENU

#### COMPONENT OVERVIEW



#### IMPORTANT INFORMATION

#### **CAUTION**

Use screws and wall plugs that are suitable for the walls in your home. If you are uncertain as to which types of screws/wall plugs to use, you should ask your DIY store.

If the Epoch Shelf is mounted according to the assembly instruction and the recomendations of screws and wall plugs, Epoch Shelf 50 can handle up to 4 kg and Epoch Shelf 79 can handle up to 10 kg.

#### CARE AND MAINTENANCE

Please see care instructions on www.menuspace.com

## Epoch Shelf, 50



### Epoch Shelf, 79



4 MENU





7