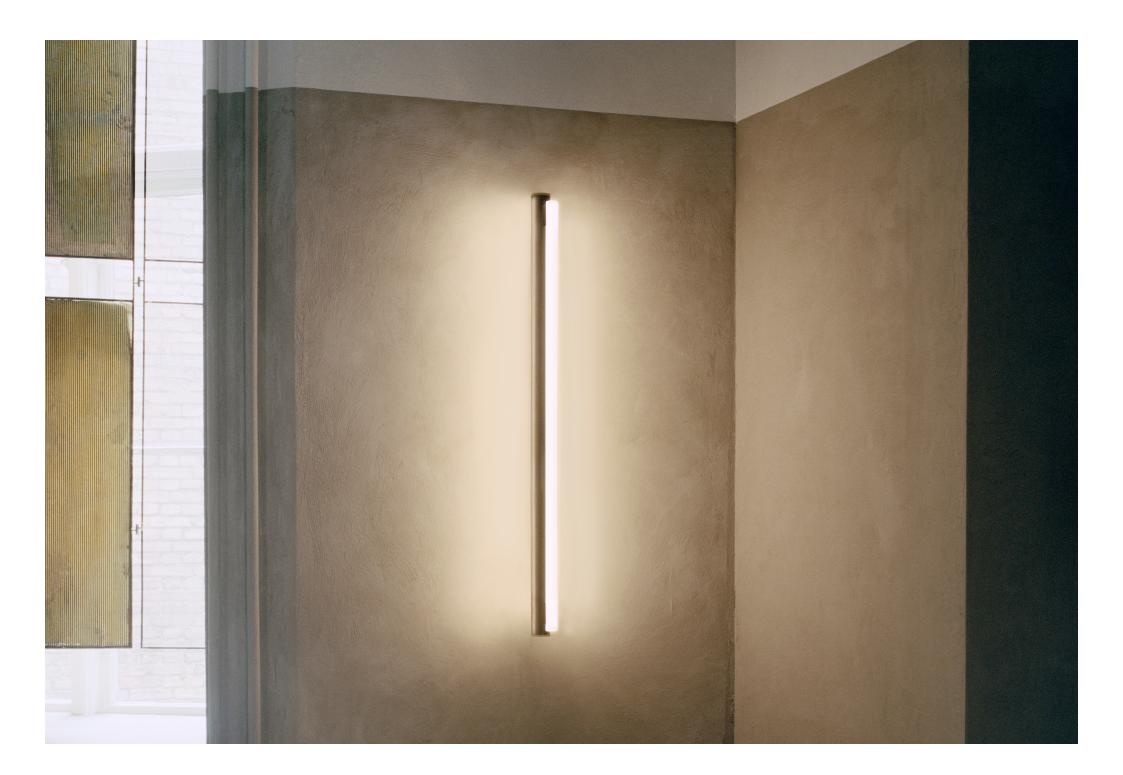

### **EIFFEL**

In balance between construction and form Eiffel is made with simplicity in mind. The light is being diffused thanks to the blown opal glass. The construction rod is made from gun blued steel and it reflects the light softly.

## **EIFFEL WALL | SINGLE**

Design Krøyer-Sætter-Lassen

**Year** 2015

Typology Wall Lamp

CollectionPermanent LightingOriginThe Netherlands

Material Gun Metal Coating Steel
Cord 2500 mm black silicon cord

**Certifications** CE-certified