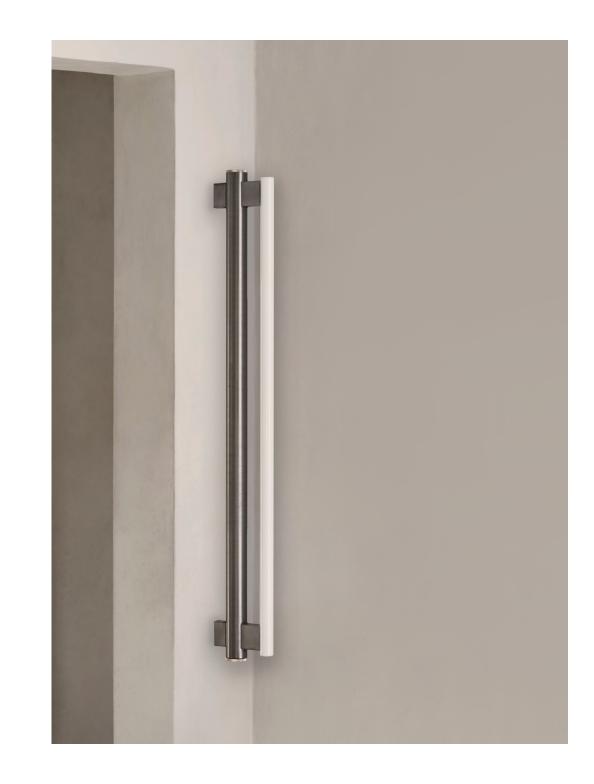

### **EIFFEL**

In balance between construction and form Eiffel is made with simplicity in mind. The light is being diffused thanks to the blown opal glass. The construction rod is made from gun blued steel and it reflects the light softly.

## **EIFFEL WALL | SINGLE**

Design Krøyer-Sætter-Lassen

**Year** 2015

Typology Wall Lamp

CollectionPermanent LightingOriginThe Netherlands

Material Gun Metal Coating Steel
Cord 2500 mm black silicon cord

**Certifications** CE-certified

**Installation** Two point mounting.

Separate LED Bulbs

Socket S14

**Connection** Four S14 sockets for two

bulbs 2500 mm black silicon cord with EU plug. Phase through wiring pos-

sible

**Dimming** Custom integrated dimmer