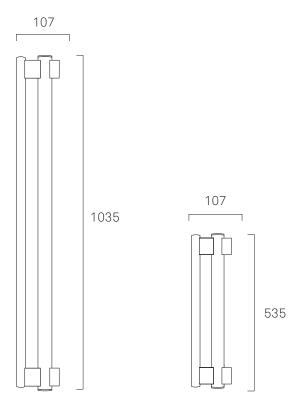

located at base of lamp

(CE-certified)

**Note** \*Hardwire items are avail-

able upon request. Not on stock. For more information, please contact: amsterdam@framacph.

com

Item No. Product

FR-2096 Eiffel Wall Single | 500

FR-2094 Eiffel Wall Single | 500 | Hardwired\*

FR-2097 Eiffel Wall Single | 1000

FR-2093 Eiffel Wall Single | 1000 | Hardwired\*