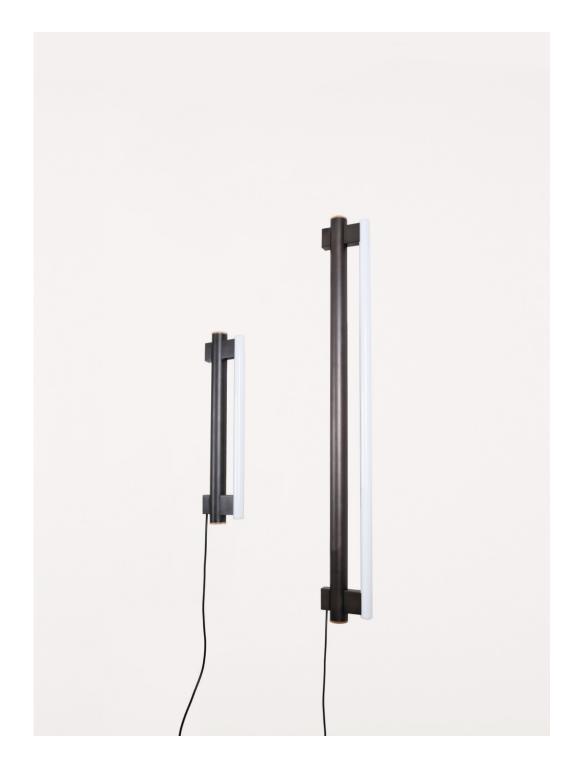

## **EIFFEL WALL | SINGLE**

Design Krøyer-Sætter-Lassen

**Year** 2015

Typology Wall Lamp

CollectionPermanent LightingOriginThe Netherlands

Material Gun Metal Coating Steel
Cord 2500 mm black silicon cord

**Certifications** CE-certified

located at base of lamp

(CE-certified)

**Note** \*Hardwire items are avail-

able upon request. Not on stock. For more information, please contact: amsterdam@framacph.

com

Item No. Product

FR-2096 Eiffel Wall Single | 500

FR-2094 Eiffel Wall Single | 500 | Hardwired\*

FR-2097 Eiffel Wall Single | 1000

FR-2093 Eiffel Wall Single | 1000 | Hardwired\*