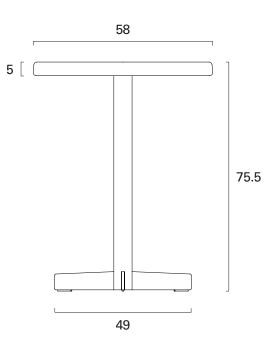

#### TASCATABLE | SMALL

Product Design Origin Material Dimensions Tasca Table Pedro Sottomayor Portugal Untreated aluminum H75.5 W49 Ø58