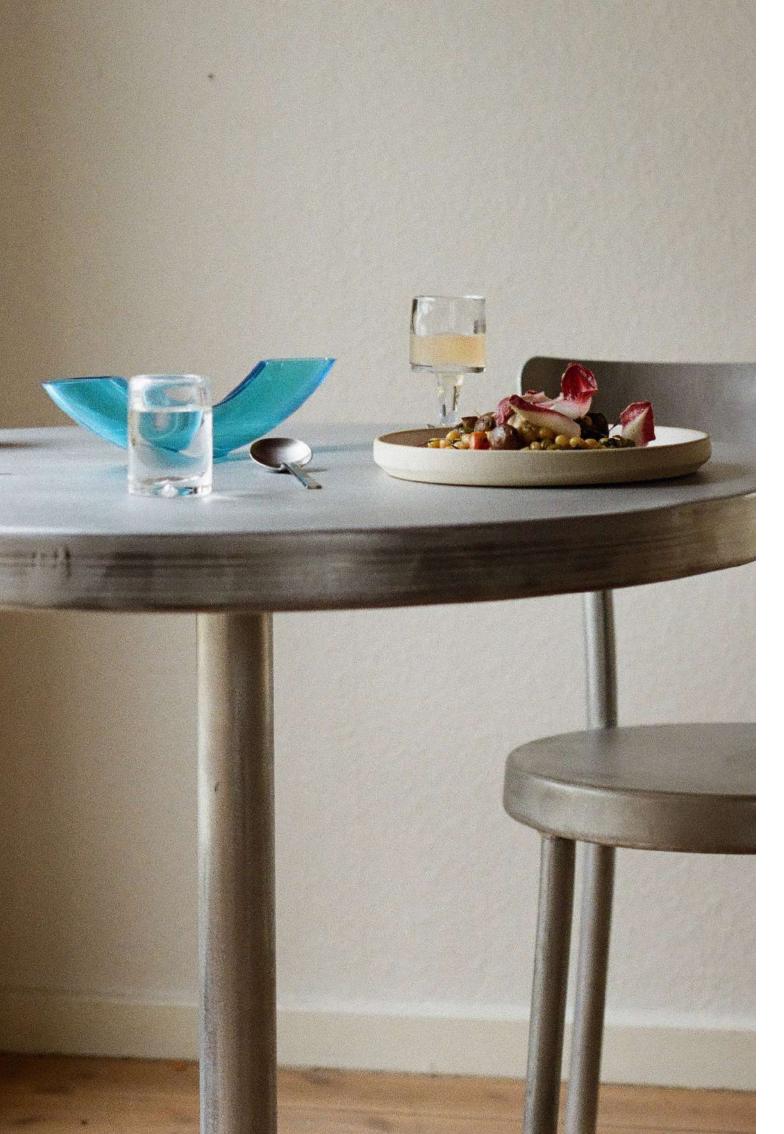

### Tasca Tables

#### TASCATABLE | SMALL

Product Design Origin Material Dimensions Tasca Table Pedro Sottomayor Portugal Untreated aluminum H75.5 W49 Ø58

#### TASCA TABLE | LARGE

Product Design Origin Material Dimensions Tasca Table Pedro Sottomayor Portugal Untreated aluminum H75.5 W77.5 Ø87.5

5 [

FRAMA, Tasca Collection © 2022. (9)

FRAMA, Tasca Collection © 2022. (10)