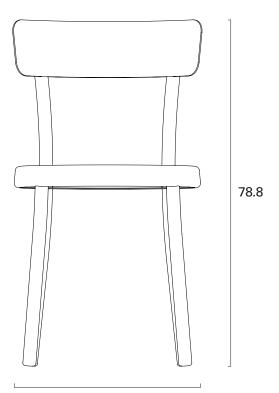

### Tasca Stool

#### TASCA STOOL

Product Design Origin Material Dimensions Tasca Stool Pedro Sottomayor Portugal Untreated aluminum H46 W32.1 Ø37.7

FRAMA, Tasca Collection © 2022. (7)

1