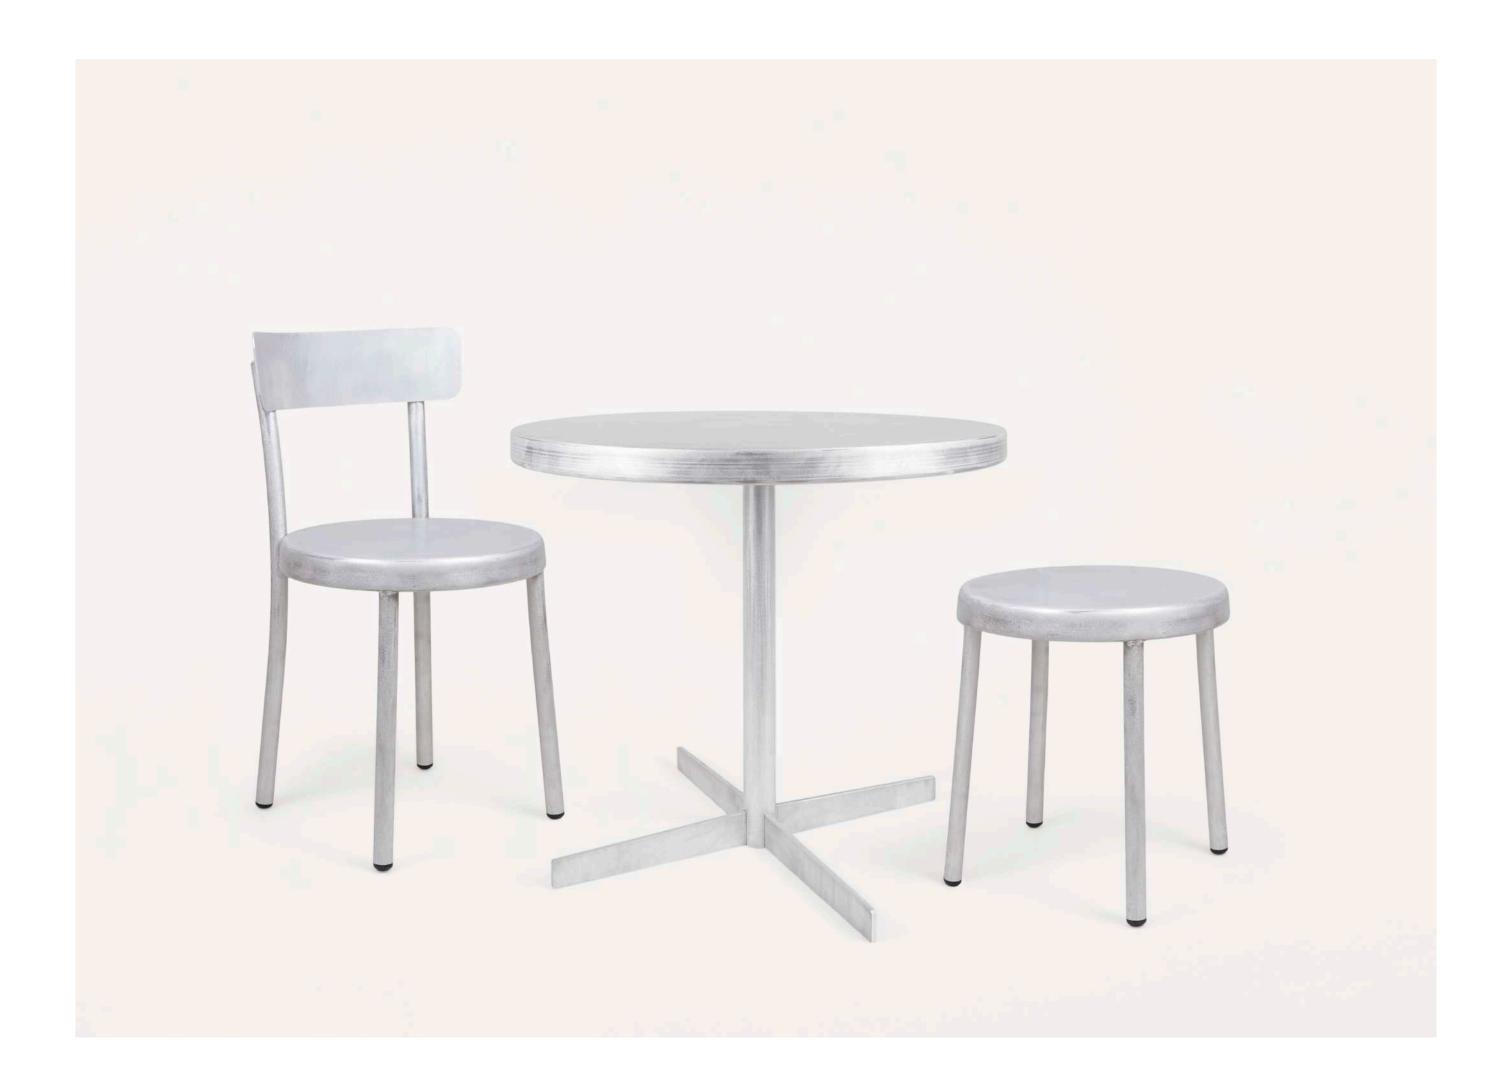

### **Tasca Collection**

Inspired by the local taverns around Portugal, called "tascas", the Tasca Collection designed by Pedro Sottomayor, including a chair, stool, and table, is a lightweight series for both indoor and outdoor spaces. Made in natural aluminum with a distinctive finish done by hand, each piece is soft in texture, with a smooth, rounded form that encases the user.

#### TASCA CHAIR

Product Design Origin Material Dimensions Tasca Chair Pedro Sottomayor Portugal Untreated aluminum H78.8 W43.3 D45

FRAMA, Tasca Collection © 2022. (6)

#### TASCA STOOL

Product Design Origin Material Dimensions Tasca Stool Pedro Sottomayor Portugal Untreated aluminum H46 W32.1 Ø37.7

FRAMA, Tasca Collection © 2022. (7)

1

#### TASCATABLE | SMALL

Product Design Origin Material Dimensions Tasca Table Pedro Sottomayor Portugal Untreated aluminum H75.5 W49 Ø58

#### TASCA TABLE | LARGE

Product Design Origin Material Dimensions Tasca Table Pedro Sottomayor Portugal Untreated aluminum H75.5 W77.5 Ø87.5

5 [

FRAMA, Tasca Collection © 2022. (9)

FRAMA, Tasca Collection © 2022. (10)