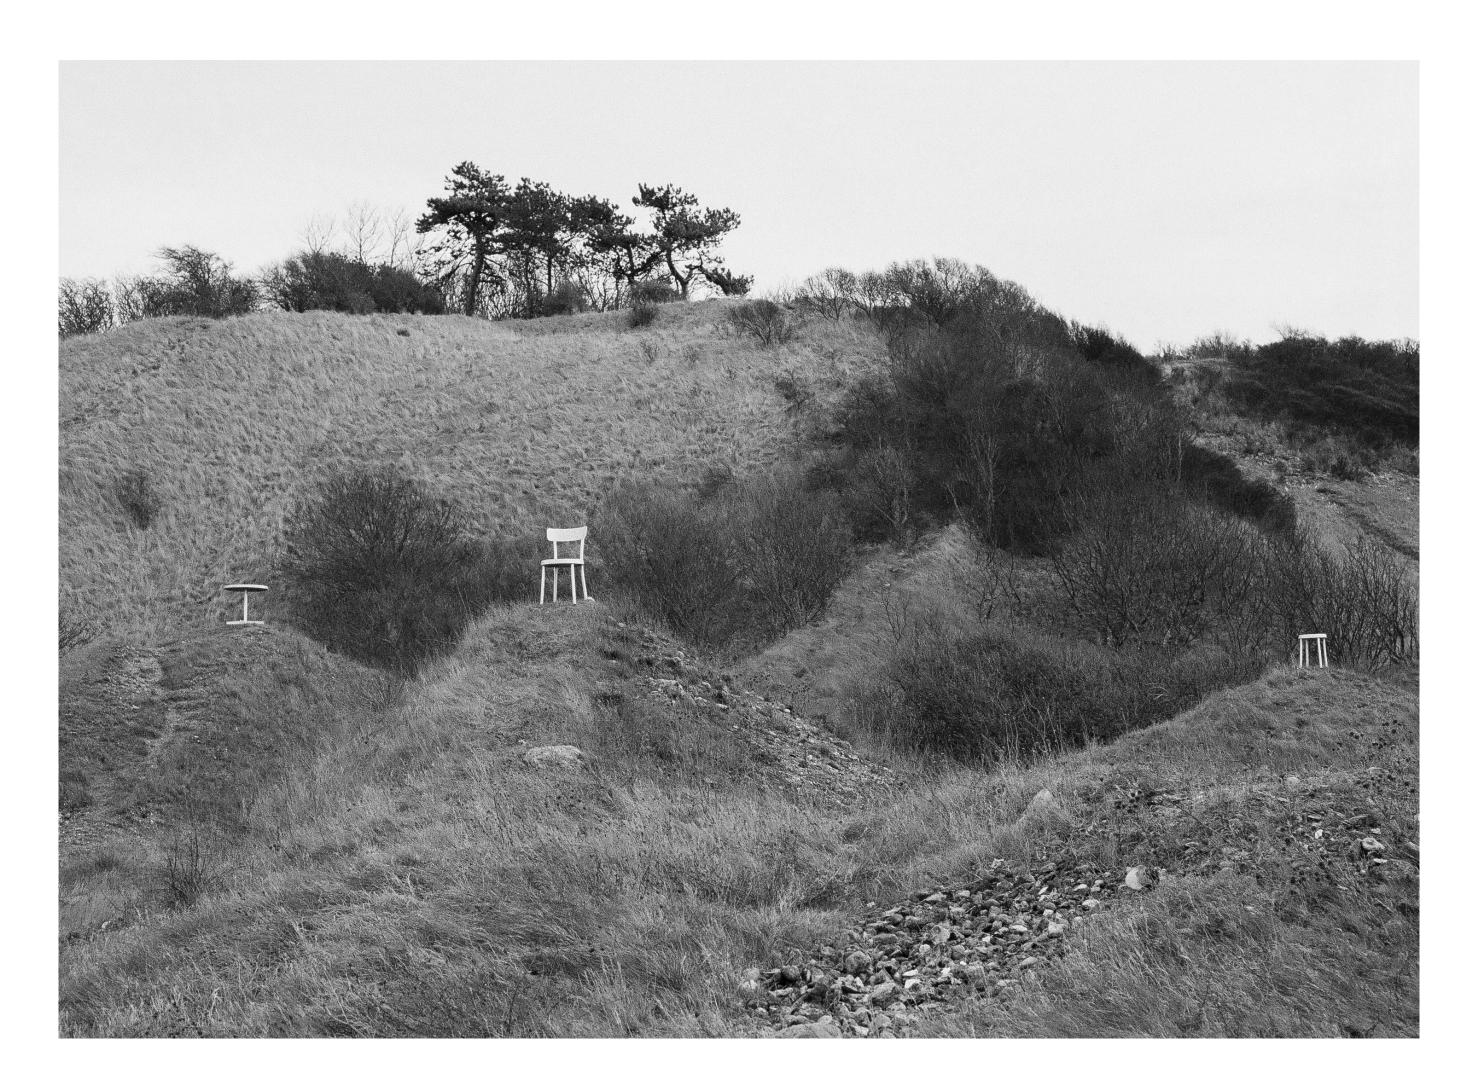

### **Tasca Collection**

Inspired by the local taverns around Portugal, called "tascas", the Tasca Collection designed by Pedro Sottomayor, including a chair, stool, and table, is a lightweight series for both indoor and outdoor spaces. Made in natural aluminum with a distinctive finish done by hand, each piece is soft in texture, with a smooth, rounded form that encases the user.