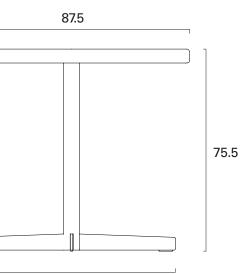

#### TASCA TABLE | LARGE

Product Design Origin Material Dimensions Tasca Table Pedro Sottomayor Portugal Untreated aluminum H75.5 W77.5 Ø87.5

5 [

FRAMA, Tasca Collection © 2022. (9)

FRAMA, Tasca Collection © 2022. (10)