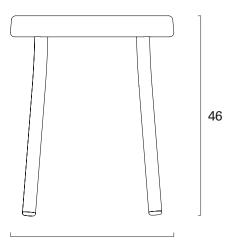

### Tasca Stool

#### TASCA STOOL

Product Design Origin Material Dimensions Tasca Stool Pedro Sottomayor Portugal Untreated aluminum H46 W32.1 Ø37.7

FRAMA, Tasca Collection © 2022. (7)

1