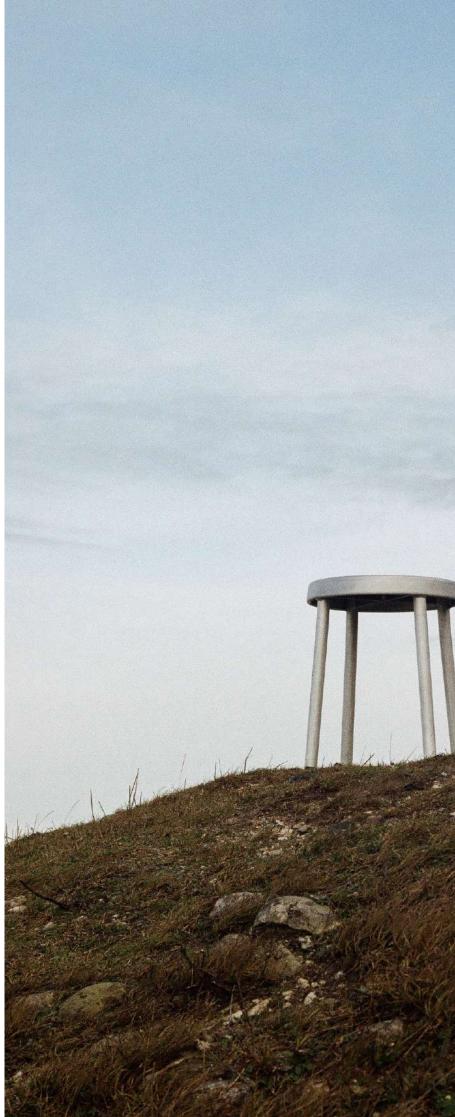

### Tasca Stool

#### TASCA STOOL

Product Design Origin Material Dimensions Tasca Stool Pedro Sottomayor Portugal Untreated aluminum H46 W32.1 Ø37.7

FRAMA, Tasca Collection © 2022. (7)

1