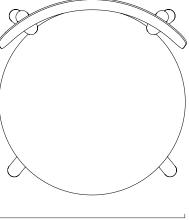

### Tasca Stool

#### TASCA STOOL

Product Design Origin Material Dimensions Tasca Stool Pedro Sottomayor Portugal Untreated aluminum H46 W32.1 Ø37.7

FRAMA, Tasca Collection © 2022. (7)

1