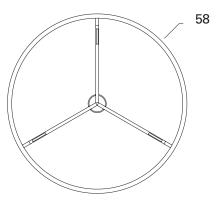

#### TASCATABLE | SMALL

Product Design Origin Material Dimensions Tasca Table Pedro Sottomayor Portugal Untreated aluminum H75.5 W49 Ø58