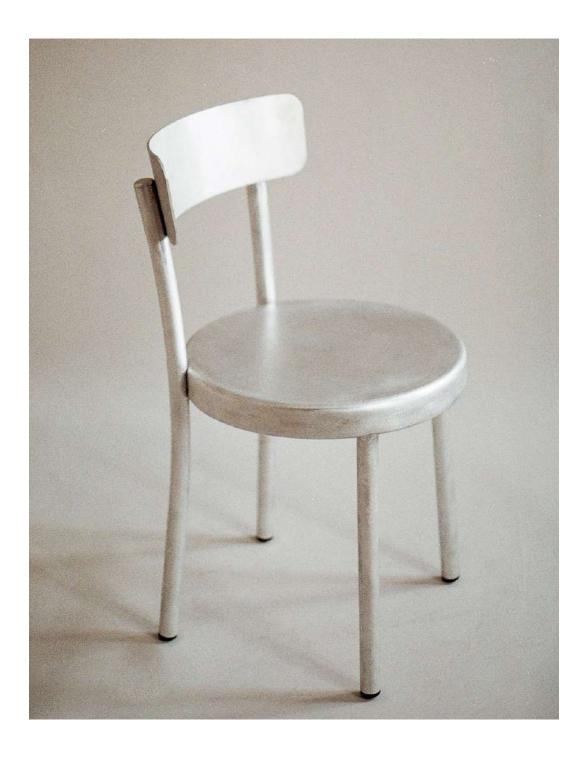

### Tasca Chair

#### TASCA CHAIR

Product Design Origin Material Dimensions Tasca Chair Pedro Sottomayor Portugal Untreated aluminum H78.8 W43.3 D45

FRAMA, Tasca Collection © 2022. (6)