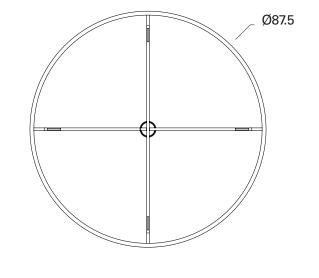

#### TASCA TABLE | LARGE

Product Design Origin Material Dimensions Tasca Table Pedro Sottomayor Portugal Untreated aluminum H75.5 W77.5 Ø87.5

5 [

FRAMA, Tasca Collection © 2022. (9)

FRAMA, Tasca Collection © 2022. (10)