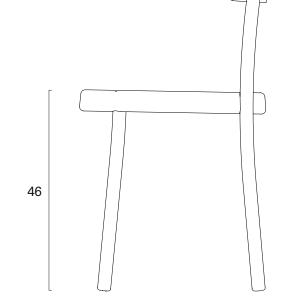

#### TASCA CHAIR

Product Design Origin Material Dimensions Tasca Chair Pedro Sottomayor Portugal Untreated aluminum H78.8 W43.3 D45

FRAMA, Tasca Collection © 2022. (6)