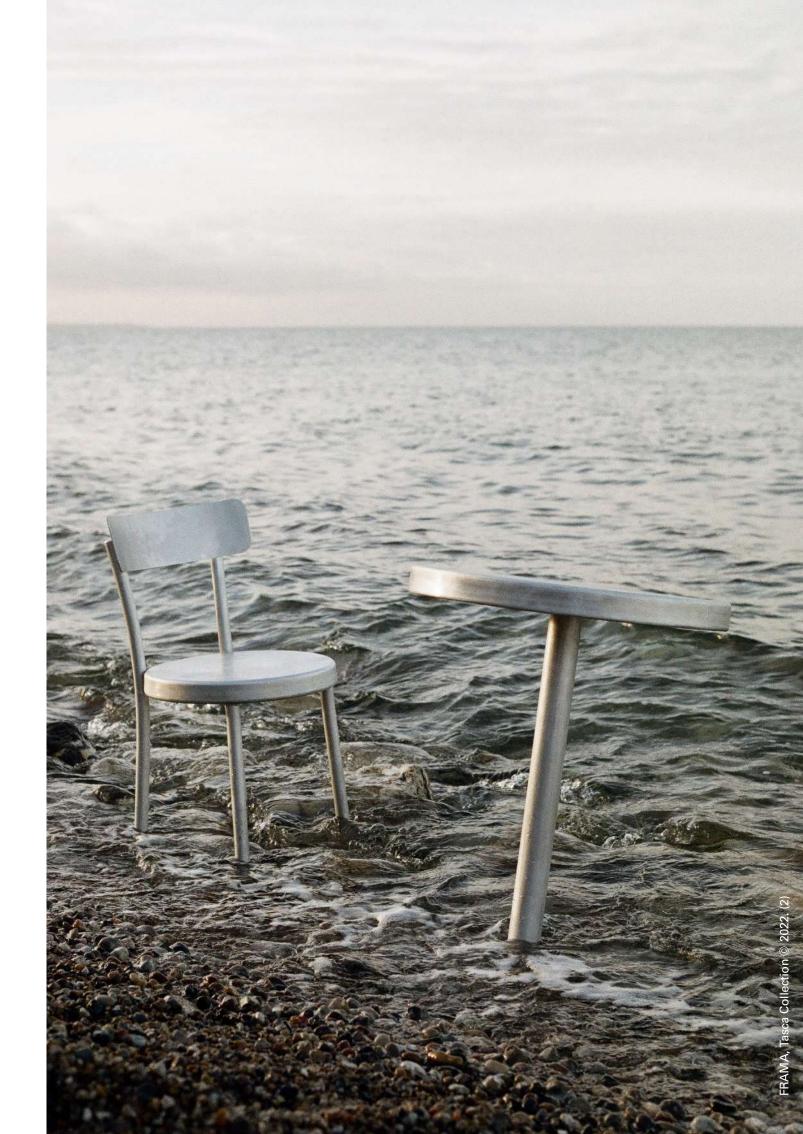

### **Tasca Collection**

Inspired by the local taverns around Portugal, called "tascas", the Tasca Collection designed by Pedro Sottomayor, including a chair, stool, and table, is a lightweight series for both indoor and outdoor spaces. Made in natural aluminum with a distinctive finish done by hand, each piece is soft in texture, with a smooth, rounded form that encases the user.

### Tasca Tables