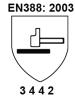

close fitting sleeve which doesn't fall down and reduces the opportunity for potential snag hazards.



## **Product Specifications**

| Product Name  | Rhino Lite Gleeve™      |
|---------------|-------------------------|
| Product Code  | TTP030PU-G16            |
| Sizes         | 5/XS – 12/3XL           |
| Glove Base    | Tilsatec – RhinoYarn ®  |
| Construction  | Seamless knit           |
| Glove Coating | Grey polyurethane       |
| Cuff/Wrist    | Extended knitted sleeve |
| Origin        | China                   |

| Packaging          |                      |  |  |  |
|--------------------|----------------------|--|--|--|
| Case Quantity      | 72 pairs per case    |  |  |  |
| Internal Packaging | 12 pair per poly bag |  |  |  |

### **Performance**

ANSI 105: 2016

A4

CUT





**PUNCTURE:** 

3

### **Available Sizes & Cuff Colors**

| Size | 5   | 6  | 7 | 8 | 9 | 10 | 11 | 12 |
|------|-----|----|---|---|---|----|----|----|
|      | XXS | XS | S | M | L | XL | 2X | 3X |
| Cuff |     |    |   |   |   |    |    |    |