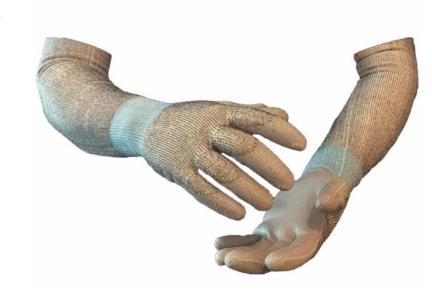

# Gleeve™: Cut resistant PU palm coated glove with integrated 16" sleeve

A unique concept in hand and arm protection the TTP030PU-G16 Gleeve™ is a PU coated ANSI cut level A4 glove with an integrated 16" sleeve.

Designed to increase worker acceptance, eliminate the need for individual items of PPE and reduce time spent pulling on and off.

Integrated spandex provides a close fitting sleeve which doesn't fall down and reduces the opportunity for potential snag hazards.

## **Product Specifications**

| Product Name  | Rhino Lite Gleeve™      |
|---------------|-------------------------|
| Product Code  | TTP030PU-G16            |
| Sizes         | 5/XS – 12/3XL           |
| Glove Base    | Tilsatec – RhinoYarn ®  |
| Construction  | Seamless knit           |
| Glove Coating | Grey polyurethane       |
| Cuff/Wrist    | Extended knitted sleeve |
| Origin        | China                   |