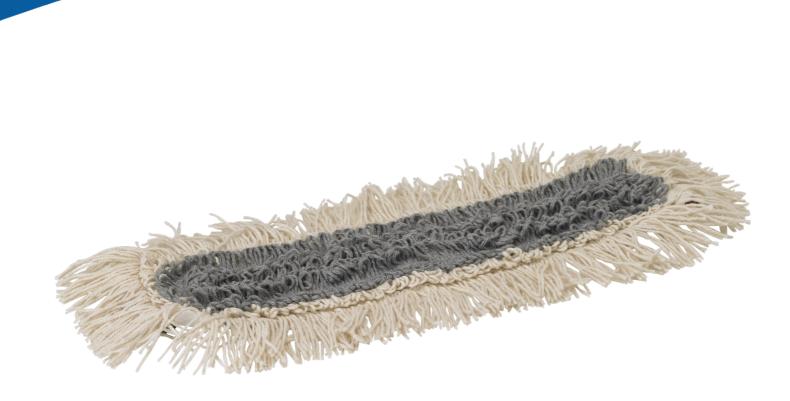

545400 Wet 61 mop, Pocket, 40 cm, Grey

Remove dirt on floors and other surfaces with the Wet 61 mop. Follow up with a dry mop to remove residue and leave a clean, dry surface.

\_\_\_\_\_