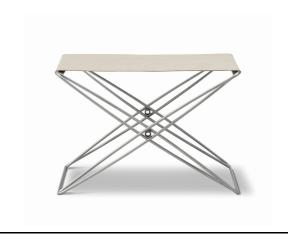

### JG Stool

By Jørgen Gammelgaard, 1970

| Model         | 6565 - JG Folding Stool                                                                                                                                                                                                                          |
|---------------|--------------------------------------------------------------------------------------------------------------------------------------------------------------------------------------------------------------------------------------------------|
| About         | The JG Folding Stool is one of Jørgen Gammelgaard's most recognised pieces. Appreciated for its unique visual expression, cleverly conceived folding mechanism, high-quality craftsmanship and multi-functional approach.                        |
| Product group | Complements                                                                                                                                                                                                                                      |
| Measurements  | 23.62" W x 18.11" D x 15.75" H                                                                                                                                                                                                                   |
| Materials     | Base in stainless steel with seat in leather or canvas. Leather seat has canvas backing. No glides available.                                                                                                                                    |
| Weight        | 5,6 kg                                                                                                                                                                                                                                           |
| Guarantee     | Fredericia Furniture A/S offers a 7 year guarantee against manufacturing defects in standard products (materials and construction). Wear and damage to covers, surface treatment, inappropiate use and the like are not covered by the warranty. |
| Download      | Click here to download images, architect files at our partner portal.                                                                                                                                                                            |