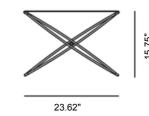

### JG Stool

By Jørgen Gammelgaard, 1970

| Model         | 6565 - JG Folding Stool                                                                                                                                                                                                                          |
|---------------|--------------------------------------------------------------------------------------------------------------------------------------------------------------------------------------------------------------------------------------------------|
| About         | The JG Folding Stool is one of Jørgen Gammelgaard's most recognised pieces. Appreciated for its unique visual expression, cleverly conceived folding mechanism, high-quality craftsmanship and multi-functional approach.                        |
| Product group | Complements                                                                                                                                                                                                                                      |
| Measurements  | 23.62" W x 18.11" D x 15.75" H                                                                                                                                                                                                                   |
| Materials     | Base in stainless steel with seat in leather or canvas. Leather seat has canvas backing. No glides available.                                                                                                                                    |
| Weight        | 5,6 kg                                                                                                                                                                                                                                           |
| Guarantee     | Fredericia Furniture A/S offers a 7 year guarantee against manufacturing defects in standard products (materials and construction). Wear and damage to covers, surface treatment, inappropiate use and the like are not covered by the warranty. |
| Download      | Click here to download images, architect files at our partner portal.                                                                                                                                                                            |

# DRAWING