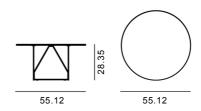

## JG Table, Ø140 cm

By Jørgen Gammelgaard, 1984

| Model               | 6568 ( New ) - Ø140 cm                                                                                                                                                                                                                                                              |
|---------------------|-------------------------------------------------------------------------------------------------------------------------------------------------------------------------------------------------------------------------------------------------------------------------------------|
| About               | The JG Table expresses designer Jørgen Gammelgaard's desire to create a simple, elegant design with a supportive structure that would not limit the seating around the table. Providing remarkable stability, as well as an intriguing graphic aesthetic.                           |
| Product group       | Tables                                                                                                                                                                                                                                                                              |
| Measurements        | 55.12" W x 28.35" H                                                                                                                                                                                                                                                                 |
| Weight              | 130 kg                                                                                                                                                                                                                                                                              |
| Materials           | Base in stainless steel or powder coated steel. Table top in solid stone or linoleum. Table tops in linoleum has chipboard core with solid wood edging. Black linoleum with black colored through wood edge. Grey linoleum with light oiled wood edge. Glides included as standard. |
| Test & certificates | EN 15372:2016 (L2)                                                                                                                                                                                                                                                                  |
| Guarantee           | Fredericia Furniture A/S offers a 7 year guarantee against manufacturing defects in standard products (materials and construction). Wear and damage to covers, surface treatment, inappropiate use and the like are not covered by the warranty.                                    |
| Download            | Click here to download images, architect files at our partner portal.                                                                                                                                                                                                               |