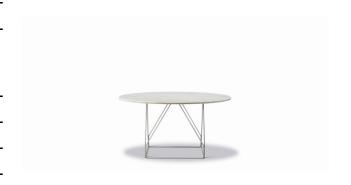

## JG Table, Ø140 cm

By Jørgen Gammelgaard, 1984

| Model               | 6568 ( New ) - Ø140 cm                                                                                                                                                                                                                                                              |
|---------------------|-------------------------------------------------------------------------------------------------------------------------------------------------------------------------------------------------------------------------------------------------------------------------------------|
| About               | The JG Table expresses designer Jørgen Gammelgaard's desire to create a simple, elegant design with a supportive structure that would not limit the seating around the table. Providing remarkable stability, as well as an intriguing graphic aesthetic.                           |
| Product group       | Tables                                                                                                                                                                                                                                                                              |
| Measurements        | 55.12" W x 28.35" H                                                                                                                                                                                                                                                                 |
| Weight              | 130 kg                                                                                                                                                                                                                                                                              |
| Materials           | Base in stainless steel or powder coated steel. Table top in solid stone or linoleum. Table tops in linoleum has chipboard core with solid wood edging. Black linoleum with black colored through wood edge. Grey linoleum with light oiled wood edge. Glides included as standard. |
| Test & certificates | EN 15372:2016 (L2)                                                                                                                                                                                                                                                                  |
| Guarantee           | Fredericia Furniture A/S offers a 7 year guarantee against manufacturing defects in standard products (materials and construction). Wear and damage to covers, surface treatment, inappropiate use and the like are not covered by the warranty.                                    |
| Download            | Click here to download images, architect files at our partner portal.                                                                                                                                                                                                               |