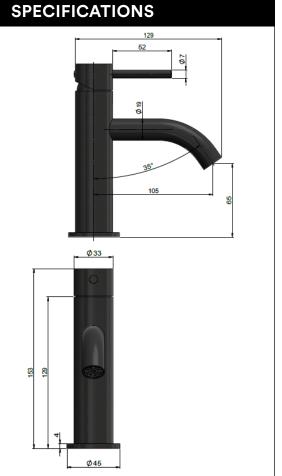

## MBO3XS Small Basin Mixer

# meir.

MATTE BLACK MB03XS

CHROME MB03XS-C CHAMPAGNE MBO3XS-CH TIGER BRONZE MB03XS-BB BRUSHED NICKEL MB03XS -PVDBN

AVAILABLE FINISHES

#### **FEATURES**

- 10 Year warranty
- Flow rate 6L p/m
- European components and cartridge
- · Solid brass construction
- Box Weight 1.5 Kg

#### **CARE**

- Do not install tapware using any form of acetone silicones.
- Do not apply physical items (such as tools) directly to product.
- Never use house-hold or commercial detergents, citrus based cleaners, or abrasive cleaners.
- Clean using a mild washing soap solution rinsed, and dry with a soft cloth.
- Check for any product defects before installation.
- Refer to the installation manual for correct installation.





#### **FLOW RATE GRAPH**



### **CREDENTIALS**

- Watermark AS/NZS3718WMKA25013
- Wels Rated 4 Star