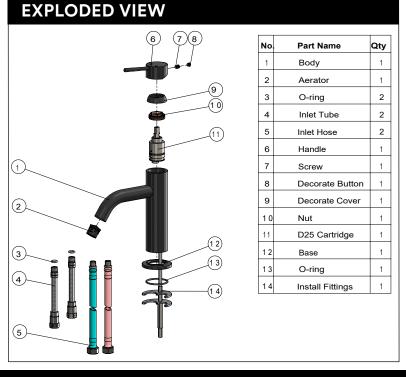

CK MB03XS

CHROME MB03XS-C CHAMPAGNE MBO3XS-CH TIGER BRONZE MB03XS-BB BRUSHED NICKEL MB03XS -PVDBN

AVAILABLE FINISHES

#### **FEATURES**

- 10 Year warranty
- Flow rate 6L p/m
- European components and cartridge
- · Solid brass construction
- Box Weight 1.5 Kg

#### **CARE**

- Do not install tapware using any form of acetone silicones.
- Do not apply physical items (such as tools) directly to product.
- Never use house-hold or commercial detergents, citrus based cleaners, or abrasive cleaners.
- Clean using a mild washing soap solution rinsed, and dry with a soft cloth.
- Check for any product defects before installation.
- Refer to the installation manual for correct installation.





#### **FLOW RATE GRAPH**



### **CREDENTIALS**

- Watermark AS/NZS3718WMKA25013
- Wels Rated 4 Star