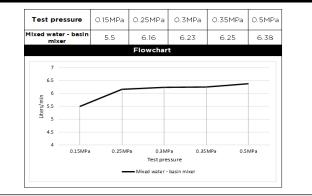

## MBO3XS Small Basin Mixer

# meir.

MATTE BLACK MB03XS

CHROME MB03XS-C CHAMPAGNE MBO3XS-CH TIGER BRONZE MB03XS-BB BRUSHED NICKEL MB03XS -PVDBN

AVAILABLE FINISHES

#### **FEATURES**

- 10 Year warranty
- Flow rate 6L p/m
- European components and cartridge
- · Solid brass construction
- Box Weight 1.5 Kg

#### **CARE**

- Do not install tapware using any form of acetone silicones.
- Do not apply physical items (such as tools) directly to product.
- Never use house-hold or commercial detergents, citrus based cleaners, or abrasive cleaners.
- Clean using a mild washing soap solution rinsed, and dry with a soft cloth.
- Check for any product defects before installation.
- Refer to the installation manual for correct installation.





#### **FLOW RATE GRAPH**



### **CREDENTIALS**

- Watermark AS/NZS3718WMKA25013
- Wels Rated 4 Star