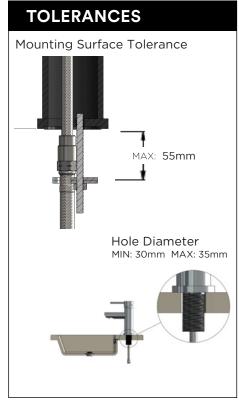

## MBO3XS Small Basin Mixer

# meir.

MATTE BLACK MB03XS

CHROME MB03XS-C CHAMPAGNE MBO3XS-CH TIGER BRONZE MB03XS-BB BRUSHED NICKEL MB03XS -PVDBN

AVAILABLE FINISHES

#### **FEATURES**

- 10 Year warranty
- Flow rate 6L p/m
- European components and cartridge
- · Solid brass construction
- Box Weight 1.5 Kg

#### **CARE**

- Do not install tapware using any form of acetone silicones.
- Do not apply physical items (such as tools) directly to product.
- Never use house-hold or commercial detergents, citrus based cleaners, or abrasive cleaners.
- Clean using a mild washing soap solution rinsed, and dry with a soft cloth.
- Check for any product defects before installation.
- Refer to the installation manual for correct installation.





#### **FLOW RATE GRAPH**



### **CREDENTIALS**

- Watermark AS/NZS3718WMKA25013
- Wels Rated 4 Star