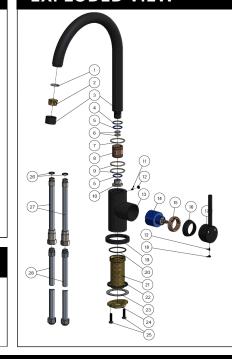

### **EXPLODED VIEW**

| N0. | Part Number         |  |  |
|-----|---------------------|--|--|
| 1   | O-ring              |  |  |
| 2   | Aerator             |  |  |
| 3   | Spout               |  |  |
| 4   | Washer              |  |  |
| 5   | Wear-resisting ring |  |  |
| 6   | O-ring              |  |  |
| 7   | O-ring              |  |  |
| 8   | Connector           |  |  |
| 9   | O-ring              |  |  |
| 10  | Nut                 |  |  |
| 11  | Screw               |  |  |
| 12  | Decor knob          |  |  |
| 13  | Body                |  |  |
| 14  | D35 cartridge       |  |  |
| 15  | Nut                 |  |  |
| 16  | Decor cover         |  |  |
| 17  | Handle              |  |  |
| 18  | Decor knob          |  |  |
| 19  | Base                |  |  |
| 20  | O-ring              |  |  |
| 21  | Thread tube         |  |  |
| 22  | Flat washer         |  |  |
| 23  | Washer              |  |  |
| 24  | Mount nut           |  |  |
| 25  | Bolt                |  |  |
| 26  | O-ring              |  |  |
| 27  | Connecting tube     |  |  |
| 28  | Inlet hose          |  |  |