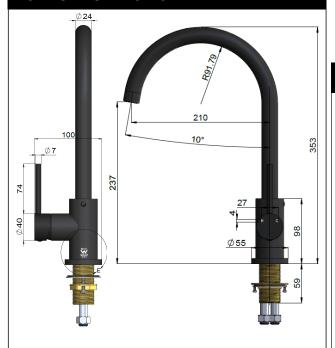

## MKO3 KITCHEN MIXER

# meir.

MATTE BLACK MK03

CHROME MK03-C CHAMPAGNE MK03-CH TIGER BRONZE MK03-BB BRUSHED NICKEL MK03-PVDBN

AVAILABLE FINISHES

### **FEATURES**

- 10 Year warranty
- Flow rate 5.5 L p/m
- European components and cartridge
- · Solid brass construction
- Box Weight 2.2 Kg

### **CARE**

- Do not install tapware using any form of acetone silicones.
- Do not apply physical items (such as tools) directly to product.
- Never use house-hold or commercial detergents, citrus based cleaners, or abrasive cleaners.
- Clean using a mild washing soap solution rinsed, and dry with a soft cloth.
- Check for any product defects before installation.
- Refer to the installation manual for correct installation.

### **SPECIFICATIONS**



# Surface Tolerance MAX: 40mm MIN: 34mm MAX: 42mm Hole Diameter

### **FLOW RATE GRAPH**

| Mixed w    |         | 5.01       | 5.63     | 5.5     | 5.45     | 5.56 |
|------------|---------|------------|----------|---------|----------|------|
| IIIIX      |         |            | Flowchar | t       |          |      |
| 8 —        |         |            |          |         |          |      |
| 7 —        |         |            |          |         |          |      |
| <u> </u>   |         |            |          |         |          |      |
| Liters/min | _       |            |          |         |          |      |
| ≝ 4 —      |         |            |          |         |          |      |
| 3 —        |         |            |          |         |          |      |
| 2 —        |