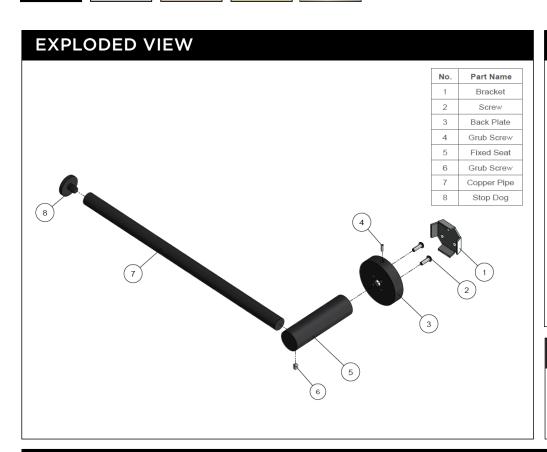

## MR05-R ROUND GUEST TOWEL RAIL

## meir.

MATTE BLACK MR05-R

CHROME MR05-R-C CHAMPAGNE MR05-R-CH

GNE BRONZE MR05-R-BB

BRUSHED NICKEL MR05-R-PVDBN

AVAILABLE FINISHES



## **CARE**

- Do not install tapware using any form of acetone silicones.
- Do not apply physical items (such as tools)directlytoproduct.
- Never use house-hold or commercial detergents, citrus based cleaners, or abrasive cleaners.
- Clean using a mild washing soap solution rinsed, and dry with a soft cloth.
- Check for any product defects before installation.
- Refer to the installation manual for correct installation.

## **FEATURES**

- 10 Year warranty
- Solid brass construction
- Box Weight 0.3Kg