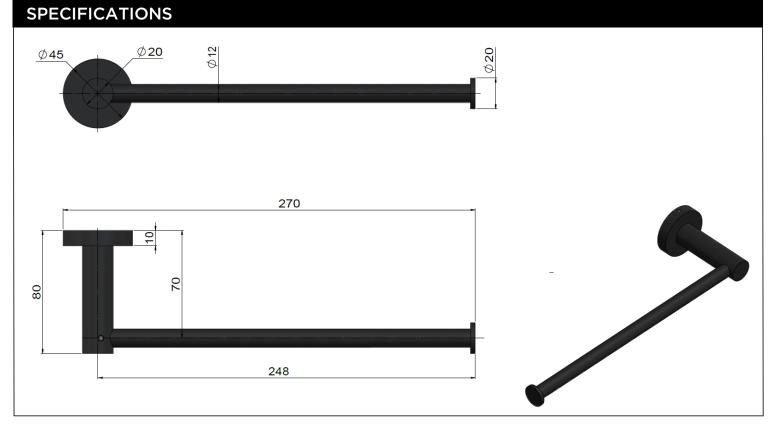

## MR05-R ROUND GUEST TOWEL RAIL

## meir.

MATTE BLACK MR05-R

CHROME MR05-R-C CHAMPAGNE MR05-R-CH

GNE BRONZE MR05-R-BB

BRUSHED NICKEL MR05-R-PVDBN

AVAILABLE FINISHES



## **CARE**

- Do not install tapware using any form of acetone silicones.
- Do not apply physical items (such as tools)directlytoproduct.
- Never use house-hold or commercial detergents, citrus based cleaners, or abrasive cleaners.
- Clean using a mild washing soap solution rinsed, and dry with a soft cloth.
- Check for any product defects before installation.
- Refer to the installation manual for correct installation.

## **FEATURES**

- 10 Year warranty
- Solid brass construction
- Box Weight 0.3Kg