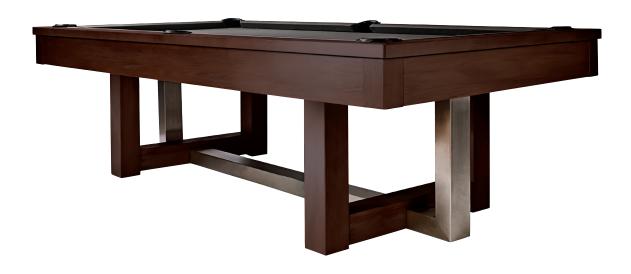

## **ABBEY BILLIARD TABLE**

8ft: L: 101.25" W: 57.25" H: 32.38"

PTA8-E 8ft Espresso Finish

retail /

MAP PROTECTED MSRP \$4,995.00

The Abbey pool table will elevate your game room to the next level. This contemporary design combines hybrid materials for an elegant, transitional look. This pool table features chrome hammered diamond rail sights, brushed stainless steel elements, and internal drop pockets. Available in Espresso or Antique Grey finish options.

- Espresso or Antique Grey finish
- Brushed stainless steel legs
- 1", three-piece certified slate
- Internal drop pockets

- · K66 premier cushion rubber
- · Chrome hammered metal diamond rail sight
- · FOB Evansville, IN