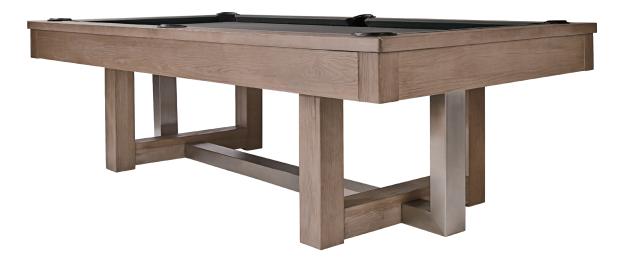

## **ABBEY BILLIARD TABLE**

7ft: L: 91.25" W: 52.25" H: 32.38" | 8ft: L: 101.25" W: 57.25" H: 32.38"

**PTA8-AG** 8ft Antique Grey Finish **PTA7AG-KD** 7ft Antique Grey Finish

retail / MAP PROTECTED MSRP **\$4,995.00** 

The Abbey pool table will elevate your game room to the next level. This contemporary design combines hybrid materials for an elegant, transitional look. This pool table features chrome hammered diamond rail sights, brushed stainless steel elements, and internal drop pockets. Available in Espresso or Antique Grey finish options.

- Espresso or Antique Grey finish
- Brushed stainless steel legs
- 1", three-piece certified slate
- Internal drop pockets

- K66 premier cushion rubber
- Chrome hammered metal diamond rail sight
- FOB Evansville, IN