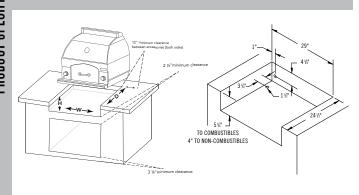

ve you a cooking experience that's both simple and stunning.



CONCRETE REFRACTORY DOME



MOVEABLE COOKING SURFACE



REVERSIBLE CHIMNEY



SEAMLESS WELDED CONSTRUCTION



INTEGRATED ILLUMINATION

**FOR MORE** INFORMATION ON NAPOLI OUTDOOR OVEN™ PRODUCT FEATURES, **PLEASE VISIT** LYNXGRILLS.COM

# 0 283/4" PRODUCT SPECIFICATIONS & INSTALLATION



DIMENSIONS: WIDTH: 30" / HEIGHT: 29" / DEPTH: 28.5"



SHIPPING DIMENSIONS: WIDTH 37" / HEIGHT 38.5" / DEPTH 34.25" SHIPPING WEIGHT: 275 POUNDS



PRODUCT TECHNICAL SPECIFICATIONS

GAS REQUIREMENTS: SHIPS IN LIQUID PROPANE OR NATURAL GAS FROM FACTORY



**ELECTRICAL REQUIREMENTS: INSTALLATION REQUIRES AN OUTDOOR** 120V/15GFI ELECTRICAL OUTLET ADJACENT TO PRODUCT



**COOKING CONFIGURATION: COUNTERTOP OR BUILT-IN** 

### LPZA ISLAND PREPARATION