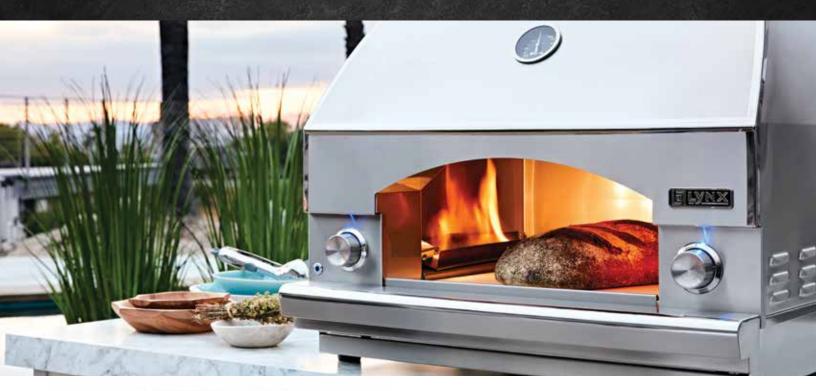

# 30" NAPOLI OUTDOOR OVEN™

COUNTERTOP OR BUILT-IN (LPZA)

OPEN VIEW

CLOSED VIEW

## LPZA PRODUCT OVERVIEW

- Flexible capacity—400 square inches of cooking surface
- Powerful performance—preheats to 700°F (200°F hotter than most indoor ovens) for authentic stone oven baking
- Responsive adjustment—variable infrared heat
- Flexible configuration—reversible top chimney vents toward the front or back
- Stunning details—hand-polished mirrored edges
- Beautiful illumination—backlit blue control knobs
- Includes 12¼" x 20" Pizza Peel
- Uncompromised construction—specially formulated concrete refractory interior dome and cooking surface
- Powerful intensity—with a 40,000 BTU capacity
- Careful convenience—cooking surface pulls forward for easy access to food
- Secure enclosure—removable front door
- Perfect clarity—includes interior lighting