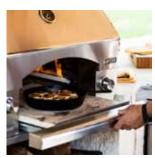

## LPZA PRODUCT OVERVIEW

- Flexible capacity—400 square inches of cooking surface
- Powerful performance—preheats to 700°F (200°F hotter than most indoor ovens) for authentic stone oven baking
- Responsive adjustment—variable infrared heat
- Flexible configuration—reversible top chimney vents toward the front or back
- Stunning details—hand-polished mirrored edges
- Beautiful illumination—backlit blue control knobs
- Includes 12¼" x 20" Pizza Peel
- Uncompromised construction—specially formulated concrete refractory interior dome and cooking surface
- Powerful intensity—with a 40,000 BTU capacity
- Careful convenience—cooking surface pulls forward for easy access to food
- Secure enclosure—removable front door
- Perfect clarity—includes interior lighting

CONCRETE REFRACTORY DOME

MOVEABLE COOKING SURFACE

REVERSIBLE CHIMNEY

SEAMLESS WELDED CONSTRUCTION

INTEGRATED ILLUMINATION

**FOR MORE** INFORMATION ON NAPOLI OUTDOOR OVEN™ PRODUCT FEATURES, **PLEASE VISIT** LYNXGRILLS.COM