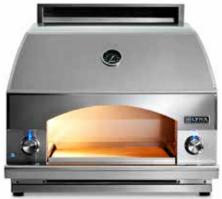

# 30" NAPOLI OUTDOOR OVEN™

COUNTERTOP OR BUILT-IN (LPZA)

OPEN VIEW

CLOSED VIEW

## LPZA PRODUCT OVERVIEW

- Flexible capacity—400 square inches of cooking surface
- Powerful performance—preheats to 700°F (200°F hotter than most indoor ovens) for authentic stone oven baking
- Responsive adjustment—variable infrared heat
- Flexible configuration—reversible top chimney vents toward the front or back
- Stunning details—hand-polished mirrored edges
- Beautiful illumination—backlit blue control knobs
- Includes 12¼" x 20" Pizza Peel
- Uncompromised construction—specially formulated concrete refractory interior dome and cooking surface
- Powerful intensity—with a 40,000 BTU capacity
- Careful convenience—cooking surface pulls forward for easy access to food
- Secure enclosure—removable front door
- Perfect clarity—includes interior lighting