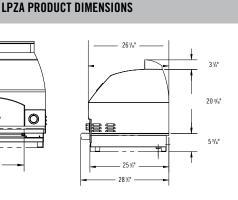

# 0 283/4" PRODUCT SPECIFICATIONS & INSTALLATION

DIMENSIONS: WIDTH: 30" / HEIGHT: 29" / DEPTH: 28.5"

SHIPPING DIMENSIONS: WIDTH 37" / HEIGHT 38.5" / DEPTH 34.25" SHIPPING WEIGHT: 275 POUNDS

PRODUCT TECHNICAL SPECIFICATIONS

GAS REQUIREMENTS: SHIPS IN LIQUID PROPANE OR NATURAL GAS FROM FACTORY

**ELECTRICAL REQUIREMENTS: INSTALLATION REQUIRES AN OUTDOOR** 120V/15GFI ELECTRICAL OUTLET ADJACENT TO PRODUCT

**COOKING CONFIGURATION: COUNTERTOP OR BUILT-IN** 