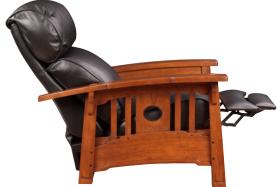

## Mission Bustle Back Tsuba Manual Recliner

Get faster delivery with suggested leathers and finishes

**Bustle Back Tsuba Bow Arm Manual Recliner** Cherry: AN-7381-RL-299-PR, specify leather W36 D40 H39.5

Colman Boot

Colman Olive

\*60 days from receipt of order, items will be ready to ship from the Stickley factory to your dealer. Transit times will vary by state/province.

Discover more at Stickley.com

Shown: Bustle Back Tsuba Bow Arm Manual Recliner, Monterey Mist Rug