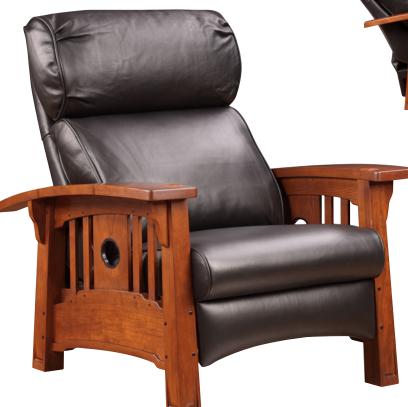

## Mission Bustle Back Tsuba Manual Recliner

Get faster delivery with suggested leathers and finishes

**Bustle Back Tsuba Bow Arm Manual Recliner** Cherry: AN-7381-RL-299-PR, specify leather W36 D40 H39.5

• Greene & Greene-style recliner • 4 top-grain Colman leathers • Ships from factory in 60 days\* • Cherry in 299 Pasadena finish

Colman Sienna