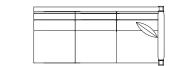

## Highlands Left-Facing Sofa

89-9800-85-L, specify finish W85 D38.5 H33.5

## Highlands Right-Facing Sofa

89-9800-85-R, specify finish W85 D38.5 H33.5

3931-91, F (throw pillow)

\*30 days from receipt of order, items will be ready to ship from the Stickley factory to your dealer. Transit times will vary by state/province.