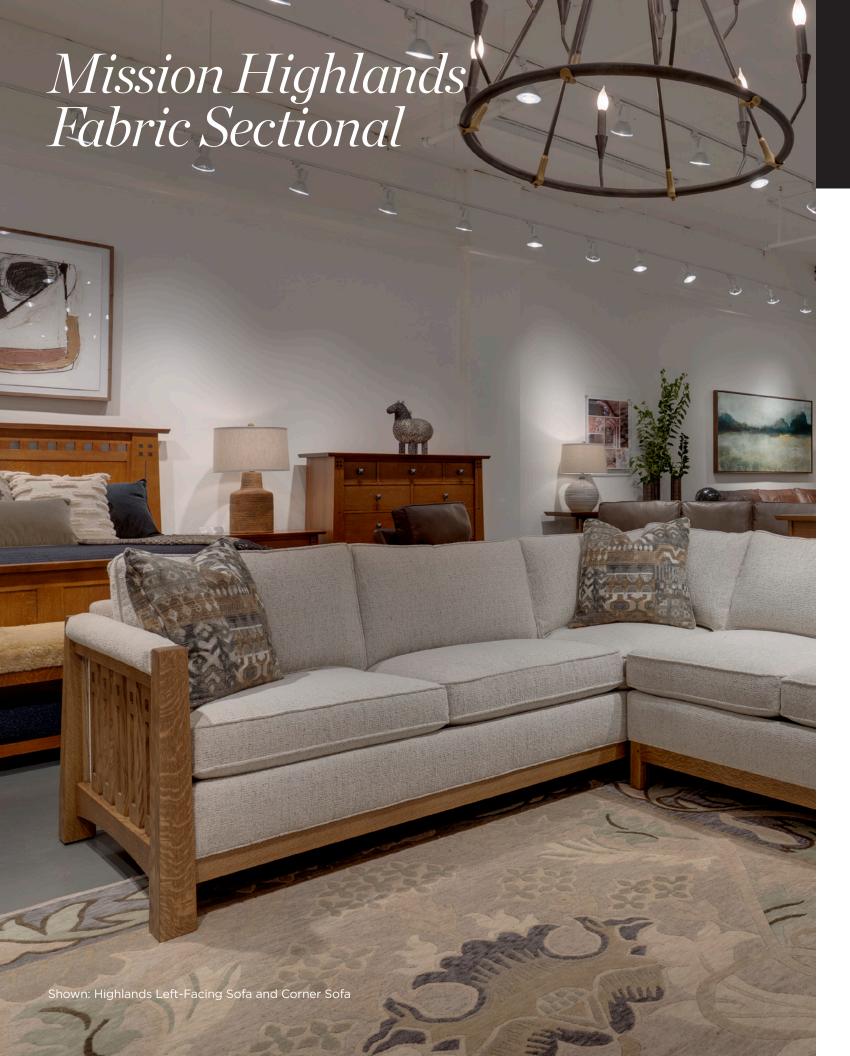

## Highlands Left-Facing Corner Sofa

89-9800-94-L, specify finish W94 D38.5 H33.5

## Highlands Left-Facing Sofa

89-9800-85-L, specify finish W85 D38.5 H33.5