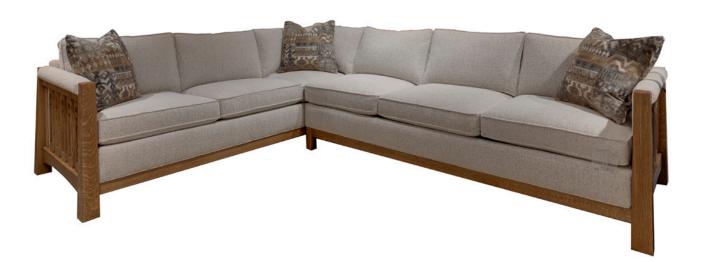

## Highlands Left-Facing Corner Sofa

89-9800-94-L, specify finish W94 D38.5 H33.5

## Highlands Right-Facing Corner Sofa

89-9800-94-R, specify finish W94 D38.5 H33.5

## Highlands Left-Facing Sofa

89-9800-85-L, specify finish W85 D38.5 H33.5

## Highlands Right-Facing Sofa

89-9800-85-R, specify finish W85 D38.5 H33.5

3931-91, F (throw pillow)

\*30 days from receipt of order, items will be ready to ship from the Stickley factory to your dealer. Transit times will vary by state/province.