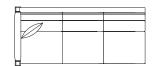

## Highlands Left-Facing Corner Sofa

89-9800-94-L, specify finish W94 D38.5 H33.5

## Highlands Right-Facing Corner Sofa

89-9800-94-R, specify finish W94 D38.5 H33.5