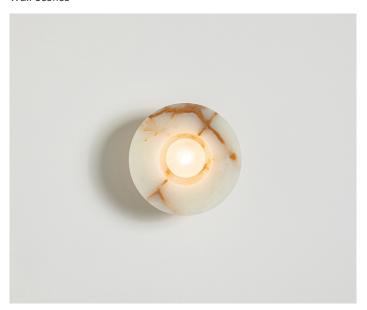

## **Aurelia Wall Sconce**

The Aurelia Surface Sconce is defined by its unique bell-shaped translucent body. Much like its namesake, the moon jellyfish (Aurelia aurita), this delicate sconce floats effortlessly, creating an otherworldly ambiance in any interior.

## Finishes

White Onyx Brushed Brass

## Wall Sconce