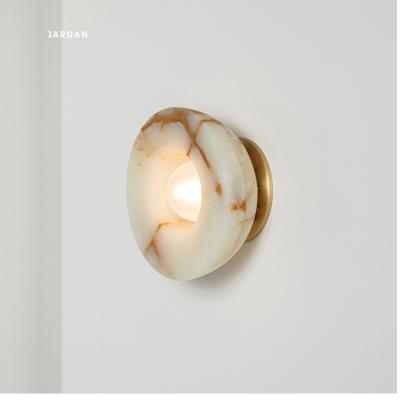

## **Aurelia Wall Sconce**

The Aurelia Surface Sconce is defined by its unique bell-shaped translucent body. Much like its namesake, the moon jellyfish (Aurelia aurita), this delicate sconce floats effortlessly, creating an otherworldly ambiance in any interior.

## Finishes

White Onyx Brushed Brass

## Wall Sconce