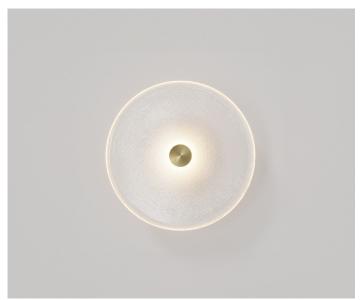

# Coral

Designed and handmade, the Coral wall light exemplify artisanal craftsmanship, meticulously created with precision and care. This modern contemporary piece is perfect for kitchens, bedrooms, bathrooms, and entryways. With a handblown glass made from premium Swedish glass the light promise both elegance and individuality.

Soktas comes in a range of configurations, the Jardan website will allow you to select your preference then further customise.

Finishes

Frosted Glass Brass