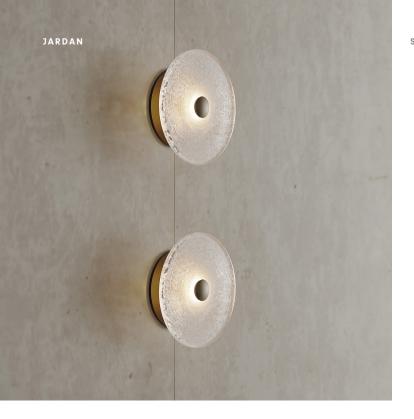

# Coral

Designed and handmade, the Coral wall light exemplify artisanal craftsmanship, meticulously created with precision and care. This modern contemporary piece is perfect for kitchens, bedrooms, bathrooms, and entryways. With a handblown glass made from premium Swedish glass the light promise both elegance and individuality.

Soktas comes in a range of configurations, the Jardan website will allow you to select your preference then further customise.

Finishes

Frosted Glass Brass